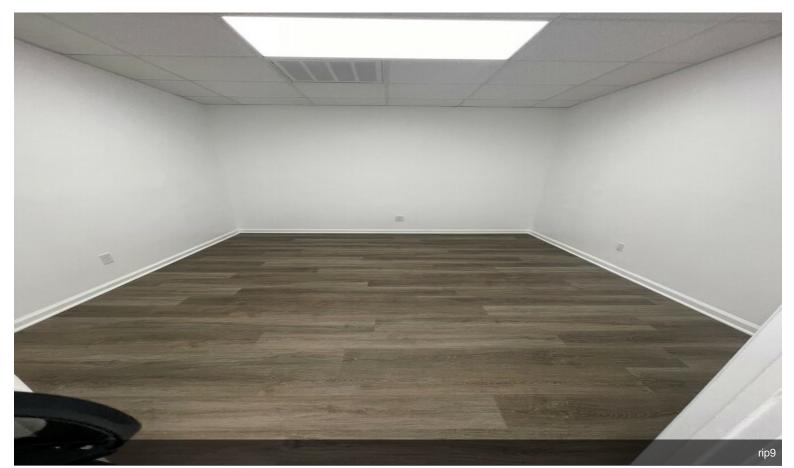

## 332-338 Rip Rap Rd

\$9.00 /SF/YR

5000 Sq foot office/warehouse right off of Interstate 64. Building is completely renovated with new lights, ceilings, electrical, AC, heat, paint, doors, and roof. Convenient location with parking in front and in fenced in area in the rear.

#### 1st Floor

| Space Available | 5,000 SF      | 5000 Sq foot office/warehouse right off of Interstate 64.<br>Building is completely renovated with new lights, ceilings, |
|-----------------|---------------|--------------------------------------------------------------------------------------------------------------------------|
| Rental Rate     | \$9.00 /SF/YR | electrical, AC, heat, paint, doors, and roof. Convenient                                                                 |
| Date Available  | Now           | location with parking in front and in fenced in area in the                                                              |
| Service Type    | Net           | rear. Large roll-up door in warehouse. Retail/showroom in the front with 2 large offices. Brand new restroom in office   |
| Office Size     | 1,000 SF      | and in warehouse. Additional office in warehouse area.                                                                   |
| Space Type      | Relet         | Great exposure for advertising outside building.                                                                         |
| Space Use       | Industrial    |                                                                                                                          |
| Lease Term      | Negotiable    |                                                                                                                          |
|                 |               |                                                                                                                          |