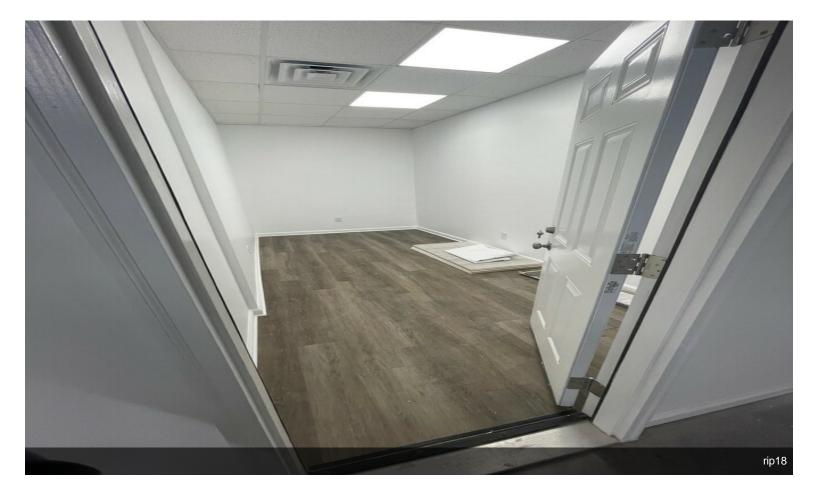

Large roll-up door in warehouse. Retail/showroom in the front with 2 large offices. Brand new restroom in office and in warehouse.

Additional office in warehouse area. Great exposure for advertising outside building....

Convenient location with parking in front and in fenced in area in the rear.

Large roll-up door in warehouse. Retail/showroom in the front with 2 large offices. Brand new restroom in office and in warehouse.

Additional office in warehouse area. Great exposure for advertising outside building.