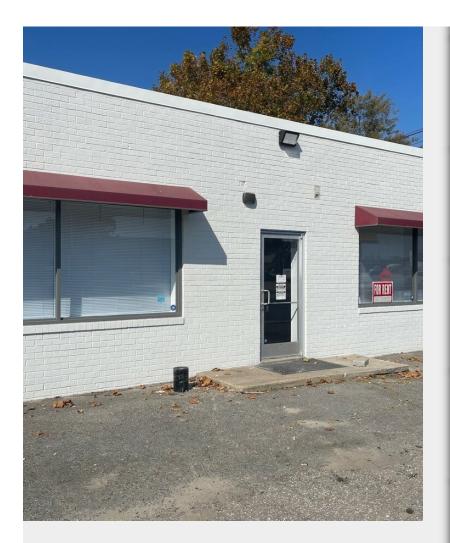

## 332-338 Rip Rap Rd

\$9.00 /SF/YR

5000 Sq foot office/warehouse right off of Interstate 64. Building is completely renovated with new lights, ceilings, electrical, AC, heat, paint, doors, and roof. Convenient location with parking in front and in fenced in area in the rear.

Large roll-up door in warehouse. Retail/showroom in the front with 2 large offices. Brand new restroom in office and in warehouse.

Additional office in warehouse area. Great exposure for advertising outside building....