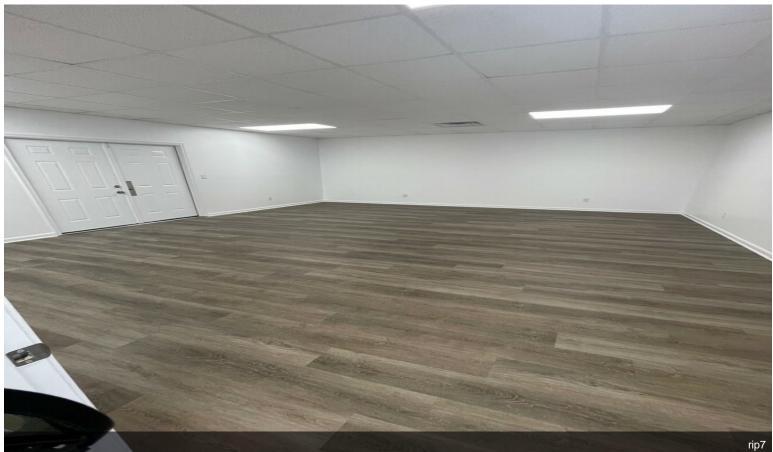

## 332-338 Rip Rap Rd

\$9.00 /SF/YR

5000 Sq foot office/warehouse right off of Interstate 64. Building is completely renovated with new lights, ceilings, electrical, AC, heat, paint, doors, and roof. Convenient location with parking in front and in fenced in area in the rear.

Large roll-up door in warehouse. Retail/showroom in the front with 2 large offices. Brand new restroom in office and in warehouse.

Additional office in warehouse area. Great exposure for advertising outside building....

#### 332-338 Rip Rap Rd, Hampton, VA 23669

5000 Sq foot office/warehouse right off of Interstate 64.

Building is completely renovated with new lights, ceilings, electrical, AC, heat, paint, doors, and roof.

Convenient location with parking in front and in fenced in area in the rear.

Large roll-up door in warehouse. Retail/showroom in the front with 2 large offices. Brand new restroom in office and in warehouse.

Additional office in warehouse area. Great exposure for advertising outside building.