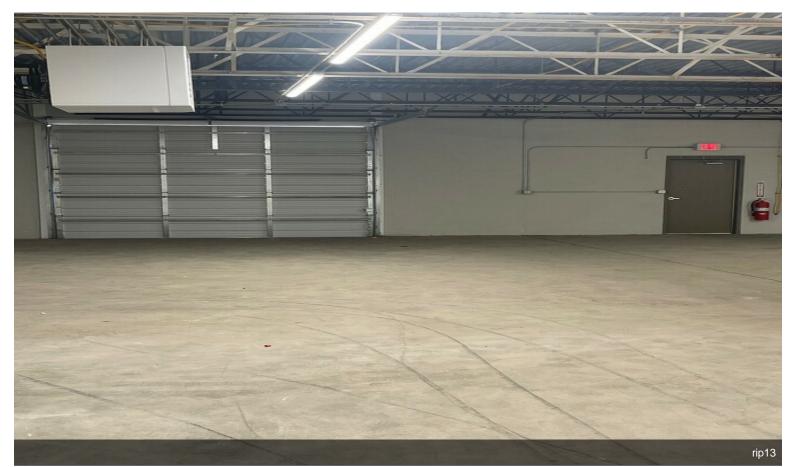

Large roll-up door in warehouse. Retail/showroom in the front with 2 large offices. Brand new restroom in office and in warehouse.

Additional office in warehouse area. Great exposure for advertising outside building....

Convenient location with parking in front and in fenced in area in the rear.

Large roll-up door in warehouse. Retail/showroom in the front with 2 large offices. Brand new restroom in office and in warehouse.

Additional office in warehouse area. Great exposure for advertising outside building.