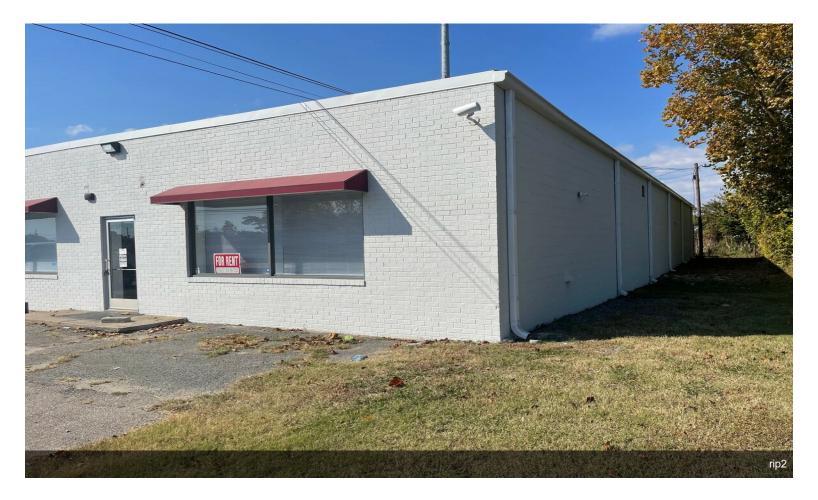

## 332-338 Rip Rap Rd

\$9.00 /SF/YR

5000 Sq foot office/warehouse right off of Interstate 64. Building is completely renovated with new lights, ceilings, electrical, AC, heat, paint, doors, and roof. Convenient location with parking in front and in fenced in area in the rear.

#### 332-338 Rip Rap Rd, Hampton, VA 23669

5000 Sq foot office/warehouse right off of Interstate 64.

Building is completely renovated with new lights, ceilings, electrical, AC, heat, paint, doors, and roof.