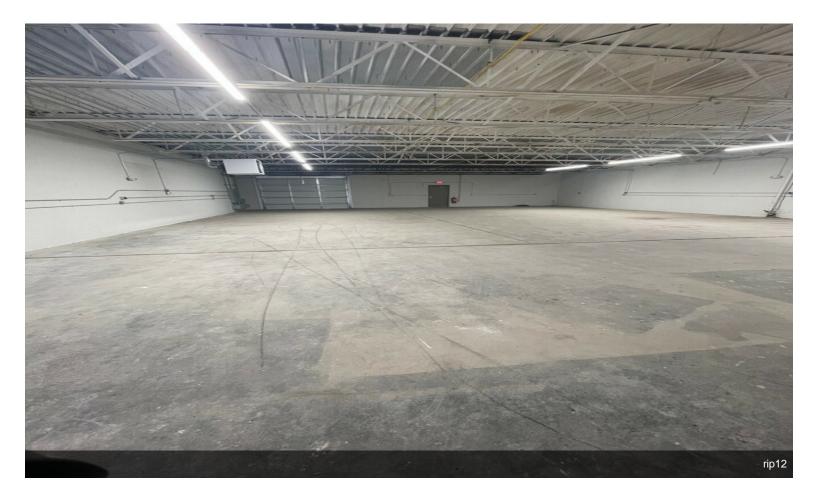

Large roll-up door in warehouse. Retail/showroom in the front with 2 large offices. Brand new restroom in office and in warehouse.

Additional office in warehouse area. Great exposure for advertising outside building....

Convenient location with parking in front and in fenced in area in the rear.

Large roll-up door in warehouse. Retail/showroom in the front with 2 large offices. Brand new restroom in office and in warehouse.

Additional office in warehouse area. Great exposure for advertising outside building.