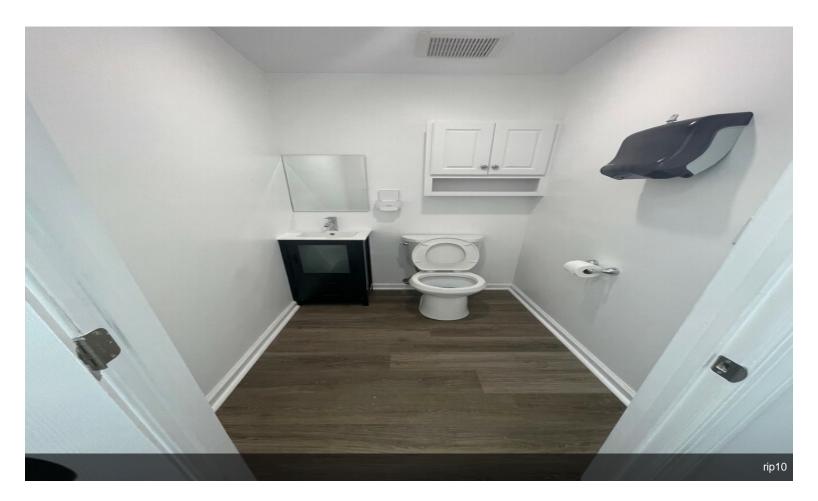

Large roll-up door in warehouse. Retail/showroom in the front with 2 large offices. Brand new restroom in office and in warehouse.

Additional office in warehouse area. Great exposure for advertising outside building....

Convenient location with parking in front and in fenced in area in the rear.

Large roll-up door in warehouse. Retail/showroom in the front with 2 large offices. Brand new restroom in office and in warehouse.