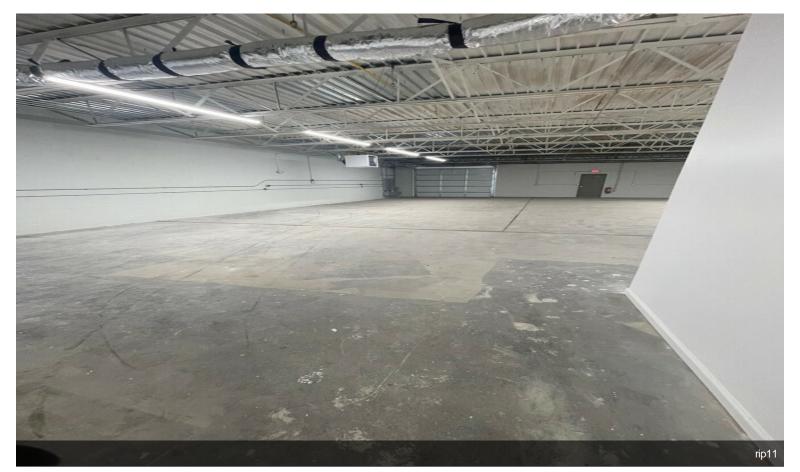

Large roll-up door in warehouse. Retail/showroom in the front with 2 large offices. Brand new restroom in office and in warehouse.

Additional office in warehouse area. Great exposure for advertising outside building....

Convenient location with parking in front and in fenced in area in the rear.

Large roll-up door in warehouse. Retail/showroom in the front with 2 large offices. Brand new restroom in office and in warehouse.

Additional office in warehouse area. Great exposure for advertising outside building.