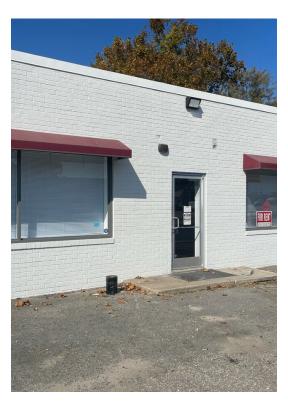

# **332-338 Rip Rap Rd** 332-338 Rip Rap Rd, Hampton, VA 23669

Charles Powell Rip Rap 3 Evans Cir,Poquoson, VA 23662 chesbay38@hotmail.com

| Rental Rate:            | \$9.00 /SF/YR |
|-------------------------|---------------|
| Property Type:          | Industrial    |
| Property Subtype:       | Manufacturing |
| Rentable Building Area: | 15,000 SF     |
| Year Built:             | 1963          |
| Cross Streets:          | Thomas Street |
| Rental Rate Mo:         | \$0.75 /SF/MO |

## 332-338 Rip Rap Rd

\$9.00 /SF/YR

5000 Sq foot office/warehouse right off of Interstate 64. Building is completely renovated with new lights, ceilings, electrical, AC, heat, paint, doors, and roof. Convenient location with parking in front and in fenced in area in the rear.