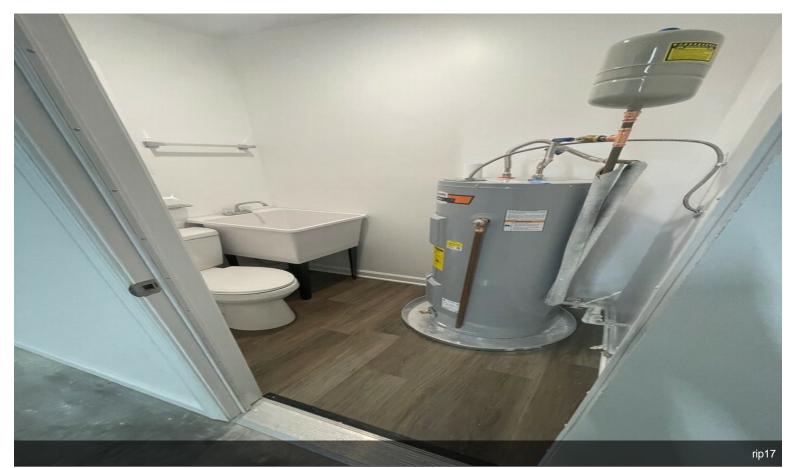

Large roll-up door in warehouse. Retail/showroom in the front with 2 large offices. Brand new restroom in office and in warehouse.

Additional office in warehouse area. Great exposure for advertising outside building....

Convenient location with parking in front and in fenced in area in the rear.

Large roll-up door in warehouse. Retail/showroom in the front with 2 large offices. Brand new restroom in office and in warehouse.