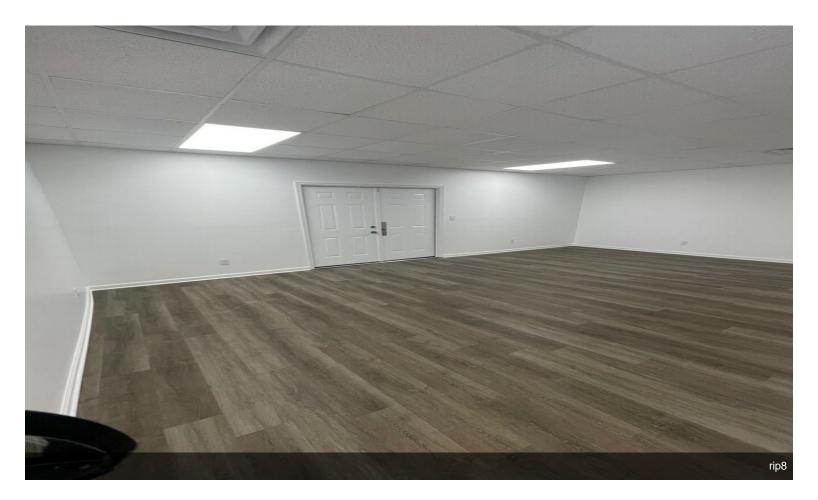

## 332-338 Rip Rap Rd

\$9.00 /SF/YR

5000 Sq foot office/warehouse right off of Interstate 64. Building is completely renovated with new lights, ceilings, electrical, AC, heat, paint, doors, and roof. Convenient location with parking in front and in fenced in area in the rear.

Large roll-up door in warehouse. Retail/showroom in the front with 2 large offices. Brand new restroom in office and in warehouse.

Additional office in warehouse area. Great exposure for advertising outside building....

#### 332-338 Rip Rap Rd, Hampton, VA 23669

5000 Sq foot office/warehouse right off of Interstate 64.

Building is completely renovated with new lights, ceilings, electrical, AC, heat, paint, doors, and roof.

Convenient location with parking in front and in fenced in area in the rear.

Large roll-up door in warehouse. Retail/showroom in the front with 2 large offices. Brand new restroom in office and in warehouse.

Additional office in warehouse area. Great exposure for advertising outside building.