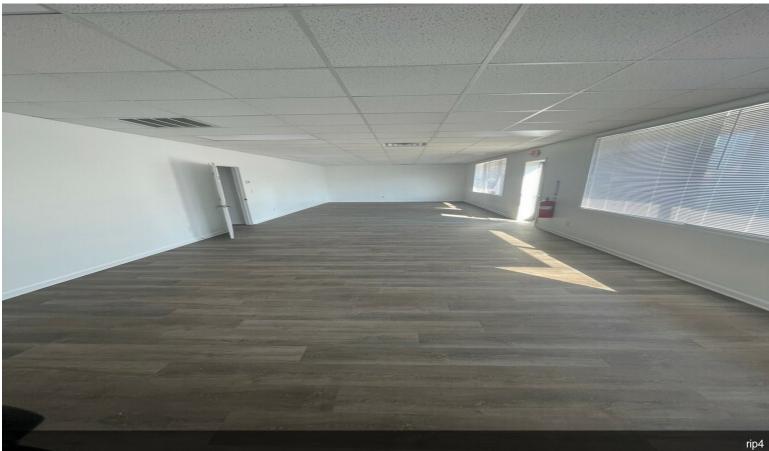

Large roll-up door in warehouse. Retail/showroom in the front with 2 large offices. Brand new restroom in office and in warehouse.

Additional office in warehouse area. Great exposure for advertising outside building....

#### 1st Floor

| Space Available | 5,000 SF      | 5000 Sq foot office/warehouse right off of Interstate 64.<br>Building is completely renovated with new lights, ceilings, |
|-----------------|---------------|--------------------------------------------------------------------------------------------------------------------------|
| Rental Rate     | \$9.00 /SF/YR | electrical, AC, heat, paint, doors, and roof. Convenient                                                                 |
| Date Available  | Now           | location with parking in front and in fenced in area in the                                                              |
| Service Type    | Net           | rear. Large roll-up door in warehouse. Retail/showroom in the front with 2 large offices. Brand new restroom in office   |
| Office Size     | 1,000 SF      | and in warehouse. Additional office in warehouse area.                                                                   |
| Space Type      | Relet         | Great exposure for advertising outside building.                                                                         |
| Space Use       | Industrial    |                                                                                                                          |
| Lease Term      | Negotiable    |                                                                                                                          |
|                 |               |                                                                                                                          |