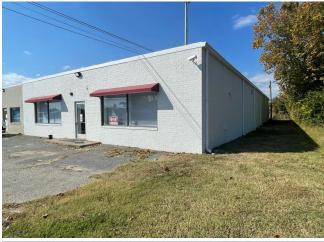

Convenient location with parking in front and in fenced in area in the rear.

Large roll-up door in warehouse. Retail/showroom in the front with 2 large offices. Brand new restroom in office and in warehouse.

Additional office in warehouse area. Great exposure for advertising outside building.