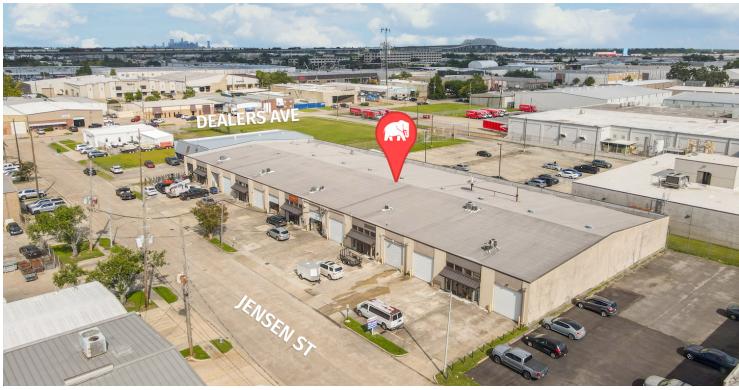

e / ±2,848 SF Warehouse
- > Grade level roll up door, 4 dedicated parking spaces
- > Gross lease type



#### OFFERING SUMMARY



#### **PROPERTY SUMMARY**

- Now available for lease, Suites E and F at 5612 Jensen St are ±3,600 SF office / warehouse suites.
- > The suites comprise ±752 SF office space and ±2,848 SF warehouse space.
- > Each suite include a grade level roll up door and 4 parking spaces.
- Located in the heart of Elmwood industrial corridor, this property enjoys just ±4 minute access to the S Clearview Pkwy, ±5 minute access to the Huey P Long Bridge, 5 minute access to Earhart Expy, and ±9 minute access to I-10.
- > The suites can be leased together or separately.
- > Gross lease type, \$25.00 monthly for water per suite.



### **FLOORPLAN**





## **EXTERIOR PHOTOS**







# **AERIAL PHOTOS**







#### **LOCATION MAP**







#### **DEMOGRAPHICS MAP & REPORT**



| POPULATION           | 1 MILE | 3 MILES | 5 MILES |
|----------------------|--------|---------|---------|
| Total Population     | 7,256  | 95,162  | 251,371 |
| Average Age          | 36.7   | 43.4    | 42.0    |
| Average Age (Male)   | 35.6   | 42.2    | 40.7    |
| Average Age (Female) | 42.6   | 45.0    | 43.2    |
| HOHELHOLDE E INCOME  | 1 МП Г | 2 MILEC | г миге  |

| HOUSEHOLDS & INCOME                                  | 1 MILE    | 3 MILES   | 5 MILES   |
|------------------------------------------------------|-----------|-----------|-----------|
| Total Households                                     | 3,992     | 44,615    | 114,246   |
| # of Persons per HH