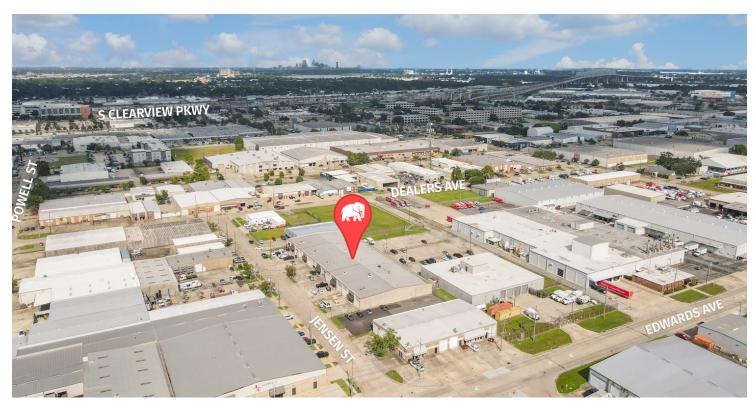

> Grade level roll up door, 4 dedicated parking spaces
- > Gross lease type



#### OFFERING SUMMARY



#### **PROPERTY SUMMARY**

- Now available for lease, Suites E and F at 5612 Jensen St are ±3,600 SF office / warehouse suites.
- > The suites comprise ±752 SF office space and ±2,848 SF warehouse space.
- > Each suite include a grade level roll up door and 4 parking spaces.
- Located in the heart of Elmwood industrial corridor, this property enjoys just ±4 minute access to the S Clearview Pkwy, ±5 minute access to the Huey P Long Bridge, 5 minute access to Earhart Expy, and ±9 minute access to I-10.
- > The suites can be leased together or separately.
- > Gross lease type, \$25.00 monthly for water per suite.



### **FLOORPLAN**





## **EXTERIOR PHOTOS**







# **AERIAL PHOTOS**







#### **LOCATION MAP**







#### **DEMOGRAPHICS MAP & REPORT**



| POPULATION           | 1 MILE | 3 MILES | 5 MILES |
|----------------------|--------|---------|---------|
| Total Population     | 7,256  | 95,162  | 251,371 |
| Average Age          | 36.7   | 43.4    | 42.0    |
| Average Age (Male)   | 35.6   | 42.2    | 40.7    |
| Average Age (Female) | 42.6   | 45.0    | 43.2    |
| HOHELHOLDE E INCOME  | 1 МП Г | 2 MILEC | г миге  |

| HOUSEHOLDS & INCOME                                  | 1 MILE    | 3 MILES   | 5 MILES   |
|------------------------------------------------------|-----------|-----------|-----------|
| Total Households                                     | 3,992     | 44,615    | 114,246   |
| # of Persons per HH                                  | 1.8       |