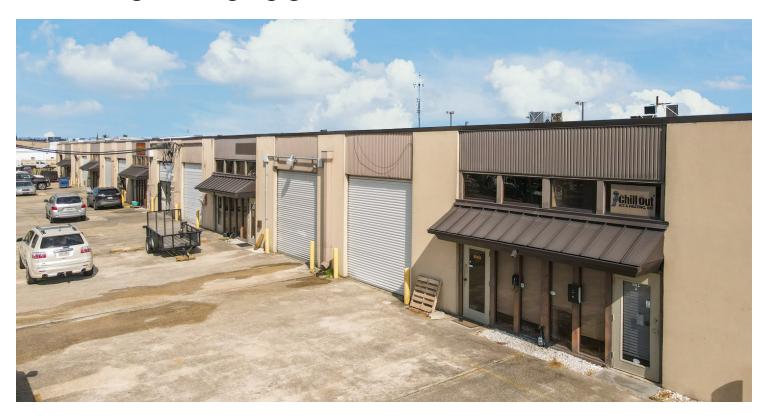

ice / ±2,848 SF Warehouse
- > Grade level roll up door, 4 dedicated parking spaces
- > Gross lease type



#### OFFERING SUMMARY



#### **PROPERTY SUMMARY**

- Now available for lease, Suites E and F at 5612 Jensen St are ±3,600 SF office / warehouse suites.
- > The suites comprise ±752 SF office space and ±2,848 SF warehouse space.
- > Each suite include a grade level roll up door and 4 parking spaces.
- Located in the heart of Elmwood industrial corridor, this property enjoys just ±4 minute access to the S Clearview Pkwy, ±5 minute access to the Huey P Long Bridge, 5 minute access to Earhart Expy, and ±9 minute access to I-10.
- > The suites can be leased together or separately.
- > Gross lease type, \$25.00 monthly for water per suite.



### **FLOORPLAN**





## **EXTERIOR PHOTOS**







# **AERIAL PHOTOS**







#### **LOCATION MAP**







#### **DEMOGRAPHICS MAP & REPORT**



| POPULATION           | 1 MILE | 3 MILES | 5 MILES |
|----------------------|--------|---------|---------|
| Total Population     | 7,256  | 95,162  | 251,371 |
| Average Age          | 36.7   | 43.4    | 42.0    |
| Average Age (Male)   | 35.6   | 42.2    | 40.7    |
| Average Age (Female) | 42.6   | 45.0    | 43.2    |
| HOHELHOLDE E INCOME  | 1 МП Г | 2 MILEC | г миге  |

| HOUSEHOLDS & INCOME                                  | 1 MILE    | 3 MILES   | 5 MILES   |
|------------------------------------------------------|-----------|-----------|-----------|
| Total Households                                     | 3,992     | 44,615    | 114,246   |
| # of Persons per HH