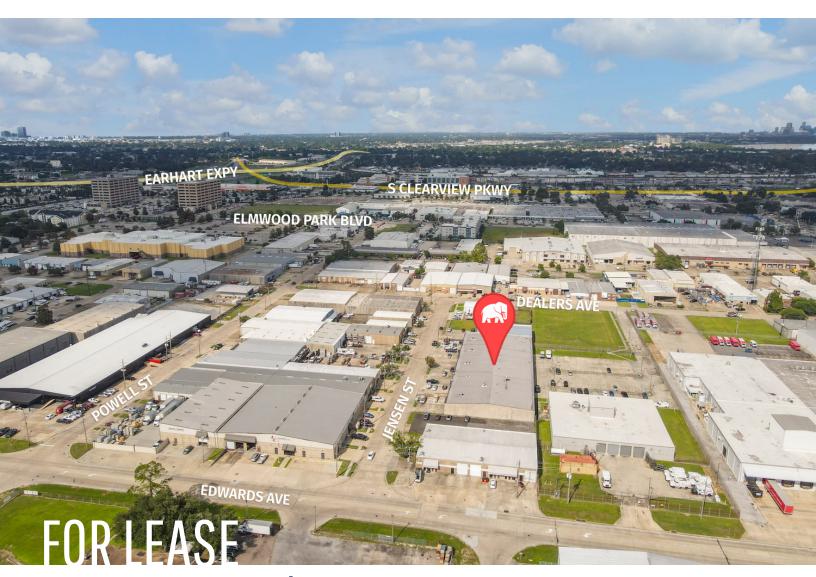

#### MULTIPLE OFFICE / WAREHOUSE SUITES IN THE HEART OF ELMWOOD

5612 JENSEN ST HARAHAN, LA 70123



# LEASE RATE: \$7.75 SF/YR

#### ±3,600 - ±7,200 SF | 2 SUITES REMAINING

- > Office / Warehouse suites in the heart of Elmwood industrial corridor
- > ±752 SF Office / ±2,848 SF Warehouse
- > Grade level roll up door, 4 dedicated parking spaces
- > Gross lease type



#### OFFERING SUMMARY



#### **PROPERTY SUMMARY**

- Now available for lease, Suites E and F at 5612 Jensen St are ±3,600 SF office / warehouse suites.
- > The suites comprise ±752 SF office space and ±2,848 SF warehouse space.
- > Each suite include a grade level roll up door and 4 parking spaces.
- Located in the heart of Elmwood industrial corridor, this property enjoys just ±4 minute access to the S Clearview Pkwy, ±5 minute access to the Huey P Long Bridge, 5 minute access to Earhart Expy, and ±9 minute access to I-1