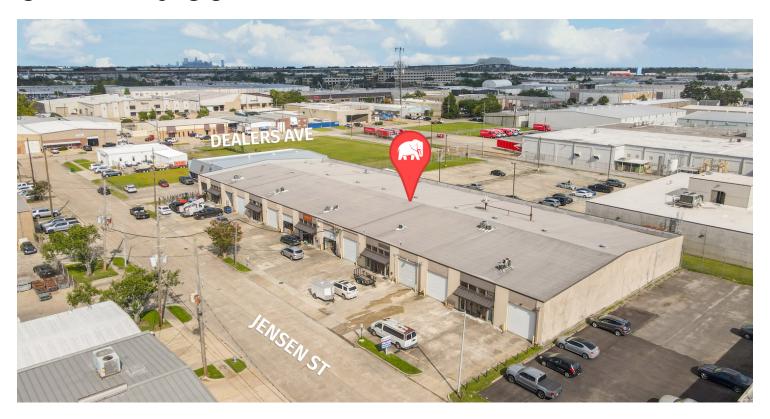

#### MULTIPLE OFFICE / WAREHOUSE SUITES IN THE HEART OF ELMWOOD

5612 JENSEN ST HARAHAN, LA 70123



# LEASE RATE: \$7.75 SF/YR

#### ±3,600 - ±7,200 SF | 2 SUITES REMAINING

- > Office / Warehouse suites in the heart of Elmwood industrial corridor
- > ±752 SF Office / ±2,848 SF Warehouse
- > Grade level roll up door, 4 dedicated parking spaces
- > Gross lease type



#### OFFERING SUMMARY



#### **PROPERTY SUMMARY**

- Now available for lease, Suites E and F at 5612 Jensen St are ±3,600 SF office / warehouse suites.
- > The suites comprise ±752 SF office space and ±2,848 SF warehouse space.
- > Each suite include a grade level roll up door and 4 parking spaces.
- Located in the heart of Elmwood industrial corridor, this property enjoys just ±4 minute access to the S Clearview Pkwy, ±5 minute access to the Huey P Long Bridge, 5 minute access to Earhart Expy, and ±9 minute access to I-10.
- > The suites can be leased together or separately.
- > Gross lease type, \$25.00 monthly for water per suite.



### **FLOORPLAN**





## **EXTERIOR PHOTOS**







# **AERIAL PHOTOS**







#### **LOCATION MAP**







#### **DEMOGRAPHICS MAP & REPORT**



| POPULATION           | 1 MIL