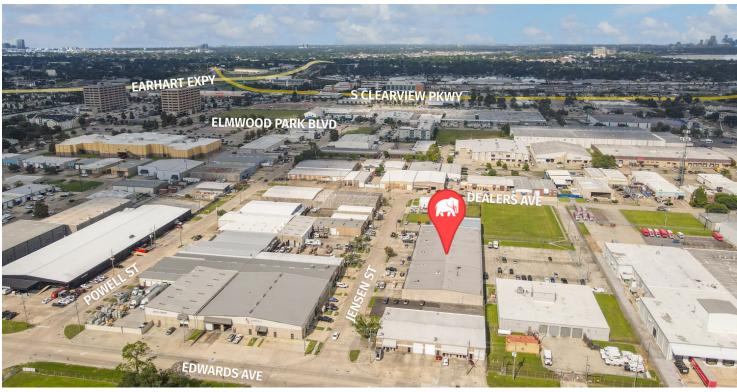

Grade level roll up door, 4 dedicated parking spaces
- > Gross lease type



#### OFFERING SUMMARY



#### **PROPERTY SUMMARY**

- Now available for lease, Suites E and F at 5612 Jensen St are ±3,600 SF office / warehouse suites.
- > The suites comprise ±752 SF office space and ±2,848 SF warehouse space.
- > Each suite include a grade level roll up door and 4 parking spaces.
- Located in the heart of Elmwood industrial corridor, this property enjoys just ±4 minute access to the S Clearview Pkwy, ±5 minute access to the Huey P Long Bridge, 5 minute access to Earhart Expy, and ±9 minute access to I-10.
- > The suites can be leased together or separately.
- > Gross lease type, \$25.00 monthly for water per suite.



### **FLOORPLAN**





## **EXTERIOR PHOTOS**







# **AERIAL PHOTOS**







#### **LOCATION MAP**







#### **DEMOGRAPHICS MAP & REPORT**



| POPULATION           | 1 MILE | 3 MILES | 5 MILES |
|----------------------|--------|---------|---------|
| Total Population     | 7,256  | 95,162  | 251,371 |
| Average Age          | 36.7   | 43.4    | 42.0    |
| Average Age (Male)   | 35.6   | 42.2    | 40.7    |
| Average Age (Female) | 42.6   | 45.0    | 43.2    |
| HOHELHOLDE E INCOME  | 1 МП Г | 2 MILEC | г миге  |

| HOUSEHOLDS & INCOME                                  | 1 MILE    | 3 MILES   | 5 MILES   |
|------------------------------------------------------|-----------|-----------|-----------|
| Total Households                                     | 3,992     | 44,615    | 114,246   |
| # of Persons per HH                                  | 1.8       | 2.