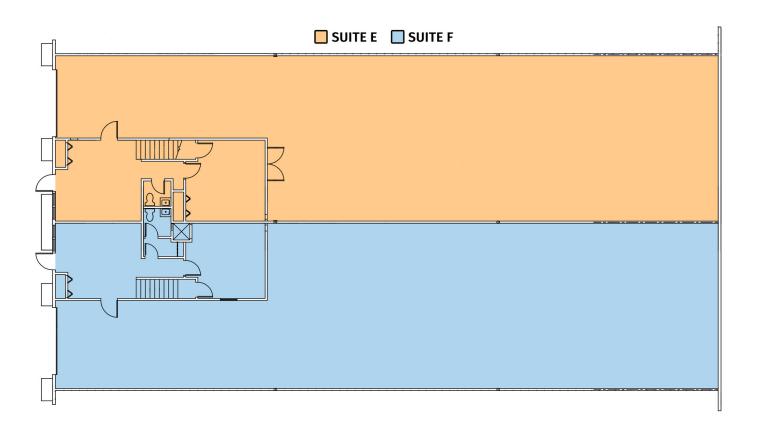

### **FLOORPLAN**

#### **PROPERTY SUMMARY**

- Now available for lease, Suites E and F at 5612 Jensen St are ±3,600 SF office / warehouse suites.
- > The suites comprise ±752 SF office space and ±2,848 SF warehouse space.
- > Each suite include a grade level roll up door and 4 parking spaces.
- Located in the heart of Elmwood industrial corridor, this property enjoys just ±4 minute access to the S Clearview Pkwy, ±5 minute access to the Huey P Long Bridge, 5 minute access to Earhart Expy, and ±9 minute access to I-10.
- > The suites can be leased together or separately.
- > Gross lease type, \$25.00 monthly for water per suite.