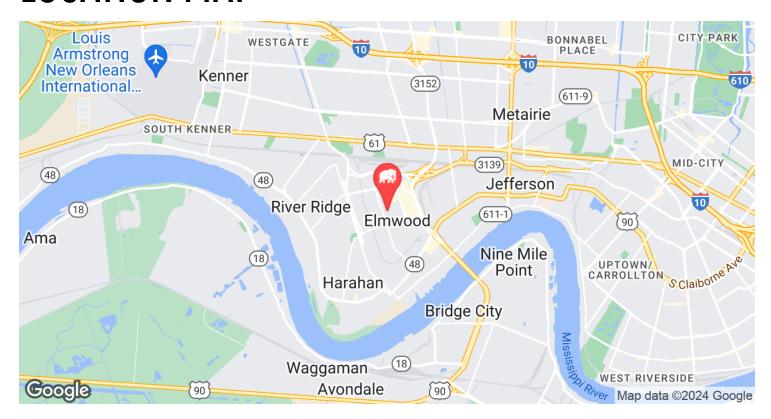

4 dedicated parking spaces
- > Gross lease type



#### OFFERING SUMMARY



#### **PROPERTY SUMMARY**

- Now available for lease, Suites E and F at 5612 Jensen St are ±3,600 SF office / warehouse suites.
- > The suites comprise ±752 SF office space and ±2,848 SF warehouse space.
- > Each suite include a grade level roll up door and 4 parking spaces.
- Located in the heart of Elmwood industrial corridor, this property enjoys just ±4 minute access to the S Clearview Pkwy, ±5 minute access to the Huey P Long Bridge, 5 minute access to Earhart Expy, and ±9 minute access to I-10.
- > The suites can be leased together or separately.
- > Gross lease type, \$25.00 monthly for water per suite.



### **FLOORPLAN**





## **EXTERIOR PHOTOS**







# **AERIAL PHOTOS**







#### **LOCATION MAP**







#### **DEMOGRAPHICS MAP & REPORT**



| POPULATION           | 1 MILE | 3 MILES | 5 MILES |
|----------------------|--------|---------|---------|
| Total Population     | 7,256  | 95,162  | 251,371 |
| Average Age          | 36.7   | 43.4    | 42.0    |
| Average Age (Male)   | 35.6   | 42.2    | 40.7    |
| Average Age (Female) | 42.6   | 45.0    | 43.2    |
| HOHELHOLDE E INCOME  | 1 МП Г | 2 MILEC | г миге  |

| HOUSEHOLDS & INCOME                                  | 1 MILE    | 3 MILES   | 5 MILES   |
|------------------------------------------------------|-----------|-----------|-----------|
| Total Households                                     | 3,992     | 44,615    | 114,246   |
| # of Persons per HH                                  | 1.8       | 2.1       | 2.2       |
| Ave