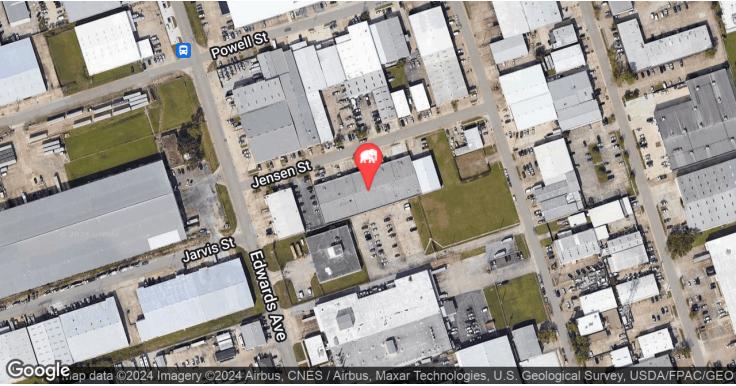

# **AERIAL PHOTOS**

#### MULTIPLE OFFICE / WAREHOUSE SUITES IN THE HEART OF ELMWOOD

5612 JENSEN ST HARAHAN, LA 70123

#### **PROPERTY SUMMARY**

- Now available for lease, Suites E and F at 5612 Jensen St are ±3,600 SF office / warehouse suites.
- > The suites comprise ±752 SF office space and ±2,848 SF warehouse space.
- > Each suite include a grade level roll up door and 4 parking spaces.
- Located in the heart of Elmwood industrial corridor, this property enjoys just ±4 minute access to the S Clearview Pkwy, ±5 minute access to the Huey P Long Bridge, 5 minute access to Earhart Expy, and ±9 minute access to I-10.
- > The suites can be leased together or separately.
- > Gross lease type, \$25.00 monthly for water per suite.