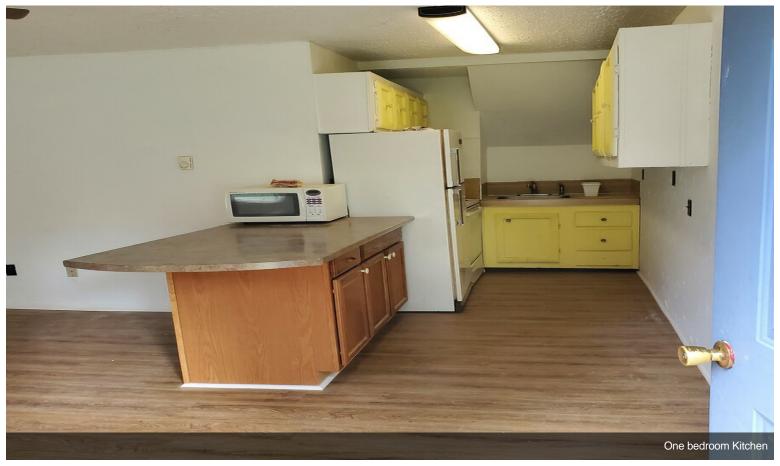

#### **Countryside Apartments**

\$1,495,000

This is a rare Multi Unit Property:
4 units - one bedroom 1 bath Avg 548 SF
5 Units - 2 Bedroom 1 & 1/2 Bath Avg 1,040 SF
1 Unit - 2Bedroom 2 Bath Avg 1040 SF
1 Residence Free Standing - 3 Bedroom 2 Bath,
Separate Hot Tub Spa Room 1,848 SF
Total 3 Buildings 11 units All units were renovated New
Flooring and Fixtures and appliances in all units in

- Close to Shopping, Golf Course, Hardrock Casino, on 2.76 Acres of open space
- County Living, Open Space with Creek and fishpond
- All units recently refurbished new fixtures, flooring, paint, and appliances