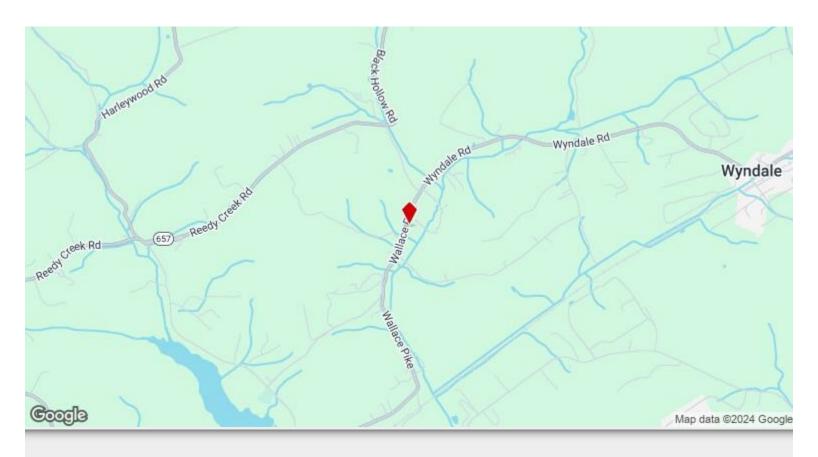

# **Countryside Apartments** 14694 Wallace Pike, Abingdon, VA 24210

Joanne Liu Joanne Liu 6260 S Rainbow Blvd, Suite 100,Las Vegas, NV 89118 lobster777888@gmail.com (702) 686-8396

| Price:                 | \$1,495,000   |
|------------------------|---------------|
| No. Units:             | 11            |
| Property Type:         | Multifamily   |
| Property Subtype:      | Apartment     |
| Apartment Style:       | Townhome      |
| Sale Type:             | Investment    |
| Cap Rate:              | 9.66%         |
| Lot Size:              | 2.76 AC       |
| Gross Building Area:   | 10,280 SF     |
| Sale Conditions:       | 1031 Exchange |
| Gross Rent Multiplier: | 7.35          |
| No. Stories:           | 2             |
| Year Built:            | 1979          |
| Parking Ratio:         | 1.46/1,000 SF |
| Zoning Description:    | Multi Family  |

14694 Wallace Pike, Abingdon, VA 24210