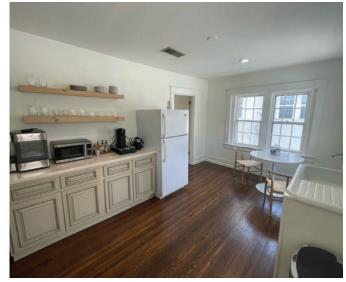

## **PROPERTY HIGHLIGHTS**

- Excellent Music Row location
- Renovated office spaces available
- First Floor: ± 913 SF
- New windows, hardwood flooring, kitchen, paint, and lighting
- Access to common patio
- Walking distance to Edgehill Village
- Located near Vanderbilt University, Midtown, The Gulch and downtown