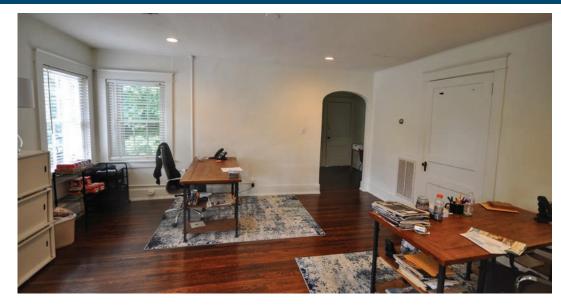

## **PROPERTY HIGHLIGHTS**

- Excellent Music Row location
- Renovated office spaces available
- First Floor: ± 913 SF
- New windows, hardwood flooring, kitchen, paint, and lighting
- Access to common patio
- Walking distance to Edgehill Village
- Located near Vanderbilt University, Midtown, The Gulch and downtown