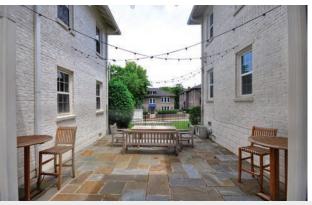

## **PROPERTY HIGHLIGHTS**

- Excellent Music Row location
- Renovated office spaces available
- First Floor: ± 913 SF
- New windows, hardwood flooring, kitchen, paint, and lighting
- Access to common patio
- Walking distance to Edgehill Village
- Located near Vanderbilt University, Midtown, The Gulch and downtown