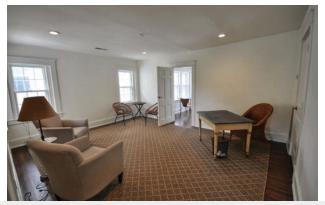

## **PROPERTY HIGHLIGHTS**

- Excellent Music Row location
- Renovated office spaces available
- First Floor: ± 913 SF
- New windows, hardwood flooring, kitchen, paint, and lighting
- Access to common patio
- Walking distance to Edgehill Village
- Located near Vanderbilt University, Midtown, The Gulch and downtown