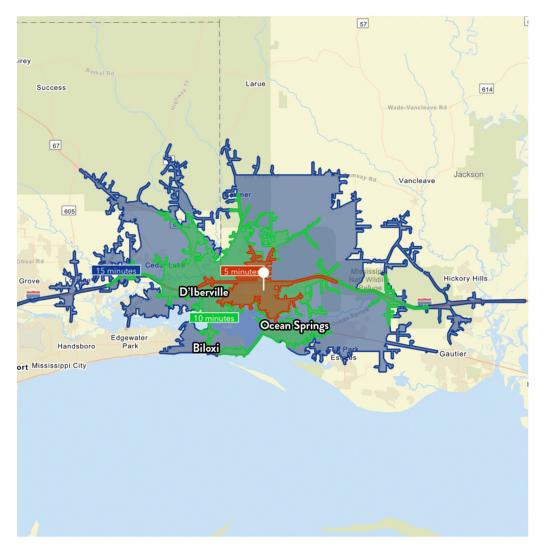

Travel Time to Site

5 Minutes

10 Minutes

15 Minutes

LAND FOR SALE

**AREA DEMOGRAPHICS** 

\$82,185

Average Household Income within 15 minutes of site.

Median Age Within 15 minutes of site.

Number of housing units within 15 minutes of site.

| 2022 Demographics            | 5 Minutes           | 10 Minutes           | 15 Minutes           |
|------------------------------|---------------------|----------------------|----------------------|
| Population                   | 10,394              | 36,836               | 87,862               |
| Average HH Income            | \$79,158            | \$74,483             | \$82,185             |
|                              |                     |                      |                      |
| 2027 Projections             | 5 Minutes           | 10 Minutes           | 15 Minutes           |
| 2027 Projections  Population | 5 Minutes<br>10,431 | 10 Minutes<br>37,623 | 15 Minutes<br>89,106 |