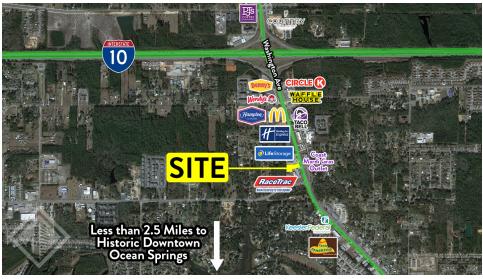

## PROPERTY DESCRIPTION

Southeast Commercial is pleased to offer this +/- 1.23 Acre Lot FOR SALE on Washington Avenue in Ocean Springs, MS. This site is well situated in a high traffic area with 35,000+ daily traffic counts. Site is zoned C-3 Commercial Highway. It is surrounded by multiple hotels and QSR's. It is located less than 2.5 miles from Historic Downtown Ocean Springs and offers easy access to I-10. Do not miss out on this rare gem in a prime location!

**AERIAL** 

TIM CARLSON · PRINCIPAL MONTE LUFFEY · PRINCIPAL OFFICE: 228.276.2700 tcarlson@southeastcre.com

OFFICE: 228.276.2700 MOBILE: 228.547.1953 mluffey@southeastcre.com

LAND FOR SALE

LAND FOR SALE

**SURVEY** 