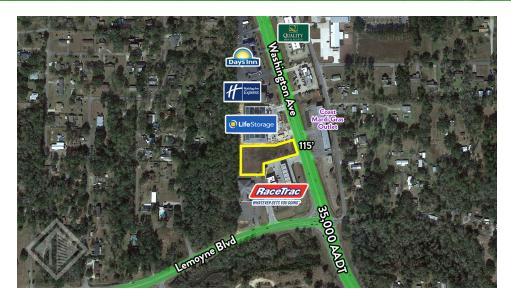

## PROPERTY DESCRIPTION

Southeast Commercial is pleased to offer this +/- 1.23 Acre Lot FOR SALE on Washington Avenue in Ocean Springs, MS. This site is well situated in a high traffic area with 35,000+ daily traffic counts. Site is zoned C-3 Commercial Highway. It is surrounded by multiple hotels and QSR's. It is located less than 2.5 miles from Historic Downtown Ocean Springs and offers easy access to I-10. Do not miss out on this rare gem in a prime location!

LAND FOR SALE

**PROPERTY SUMMARY** 

TIM CARLSON · PRINCIPAL MONTE LUFFEY · PRINCIPAL OFFICE: 228.276.2700 tcarlson@southeastcre.com

OFFICE: 228.276.2700 MOBILE: 228.547.1953 mluffey@southeastcre.com

LAND FOR SALE