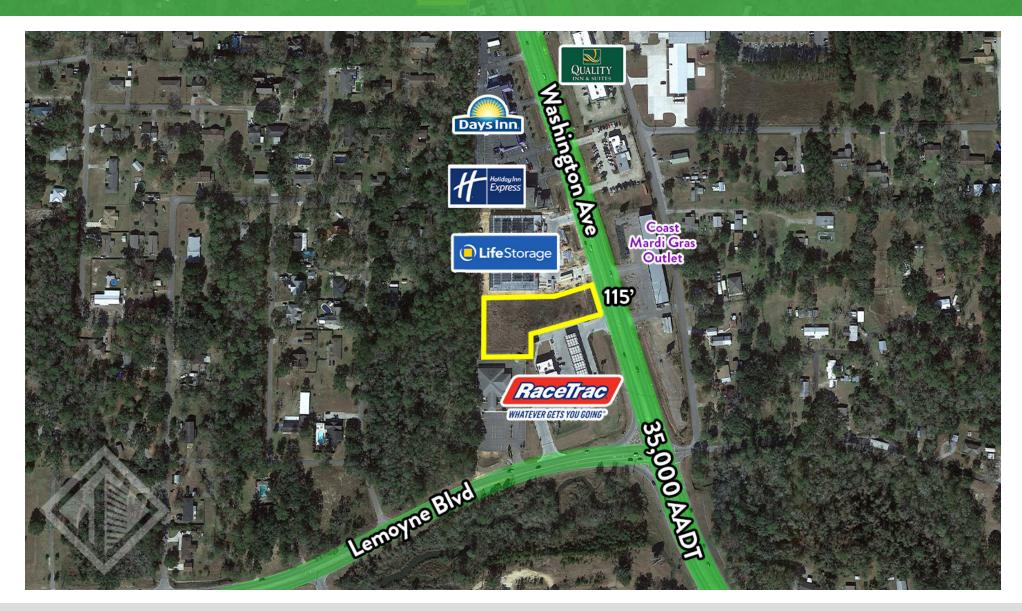

## PROPERTY DESCRIPTION

Southeast Commercial is pleased to offer this +/- 1.23 Acre Lot FOR SALE on Washington Avenue in Ocean Springs, MS. This site is well situated in a high traffic area with 35,000+ daily traffic counts. Site is zoned C-3 Commercial Highway. It is surrounded by multiple hotels and QSR's. It is located less than 2.5 miles from Historic Downtown Ocean Springs and offers easy access to I-10. Do not miss out on this rare gem in a prime location!

**AERIAL** 

TIM CARLSON · PRINCIPAL MONTE LUFFEY · PRINCIPAL OFFICE: 228.276.2700 tcarlson@southeastcre.com

OFFICE: 228.276.2700 MOBILE: 228.547.1953 mluffey@southeastcre.com

LAND FOR SALE

LAND FOR SALE

**SURVEY** 