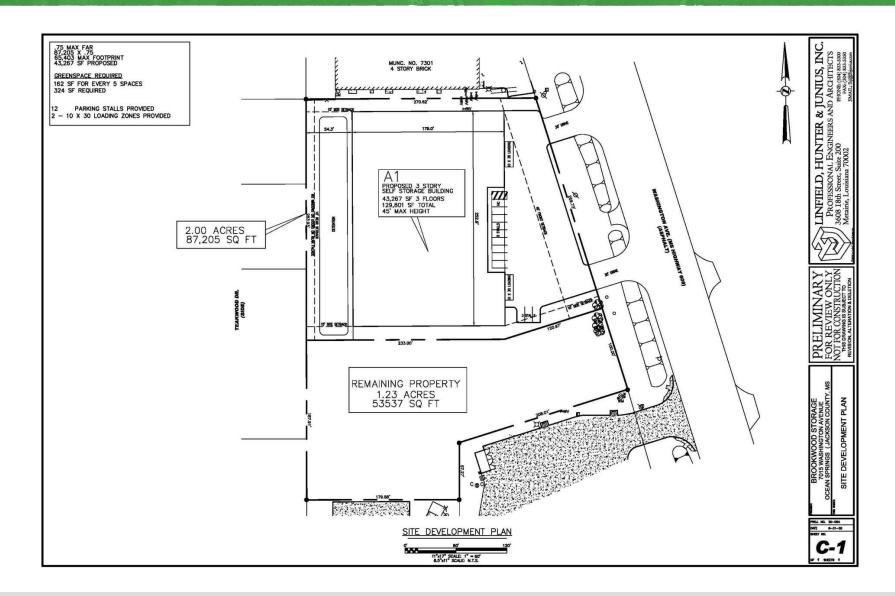

**AERIAL** 

TIM CARLSON · PRINCIPAL MONTE LUFFEY · PRINCIPAL OFFICE: 228.276.2700 tcarlson@southeastcre.com

OFFICE: 228.276.2700 MOBILE: 228.547.1953 mluffey@southeastcre.com

LAND FOR SALE

LAND FOR SALE

**SURVEY** 

## PROPERTY DESCRIPTION

Southeast Commercial is pleased to offer this +/- 1.23 Acre Lot FOR SALE on Washington Avenue in Ocean Springs, MS. This site is well situated in a high traffic area with 35,000+ daily traffic counts. Site is zoned C-3 Commercial Highway. It is surrounded by multiple hotels and QSR's. It is located less than 2.5 miles from Historic Downtown Ocean Springs and offers easy access to I-10. Do not miss out on this rare gem in a prime location!

## **OFFERING SUMMARY**

| Sale Price Reduced to: | \$595,000              |
|------------------------|------------------------|
| Lot Size:              | 1.23 Acres             |
| Zoning:                | C-3 Commercial Highway |