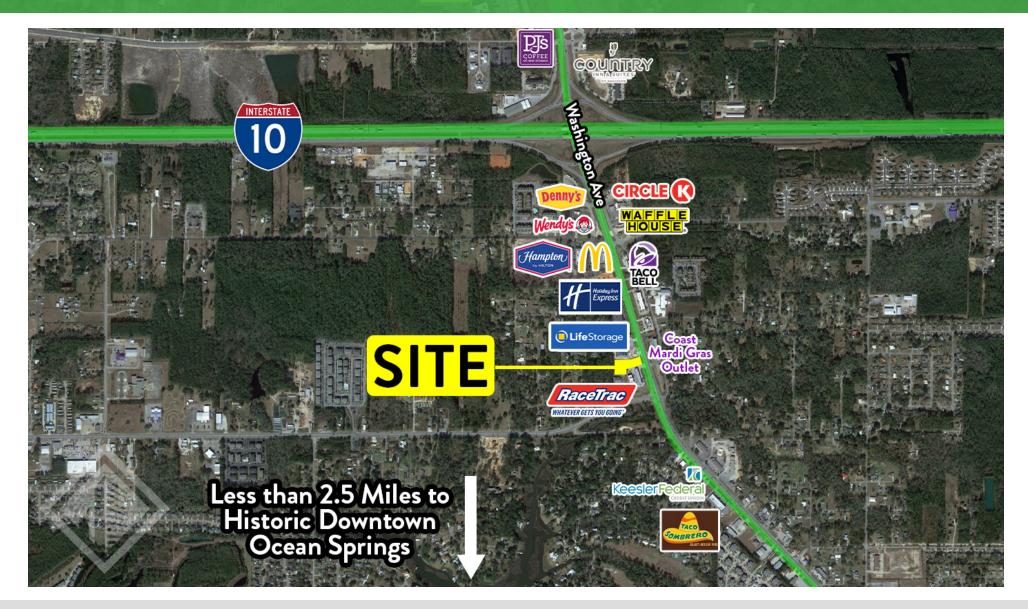

## PROPERTY DESCRIPTION

Southeast Commercial is pleased to offer this +/- 1.23 Acre Lot FOR SALE on Washington Avenue in Ocean Springs, MS. This site is well situated in a high traffic area with 35,000+ daily traffic counts. Site is zoned C-3 Commercial Highway. It is surrounded by multiple hotels and QSR's. It is located less than 2.5 miles from Historic Downtown Ocean Springs and offers easy access to I-10. Do not miss out on this rare gem in a prime location!

**AERIAL** 

TIM CARLSON · PRINCIPAL MONTE LUFFEY · PRINCIPAL OFFICE: 228.276.2700 tcarlson@southeastcre.com

OFFICE: 228.276.2700 MOBILE: 228.547.1953 mluffey@southeastcre.com

LAND FOR SALE

LAND FOR SALE

**SURVEY** 