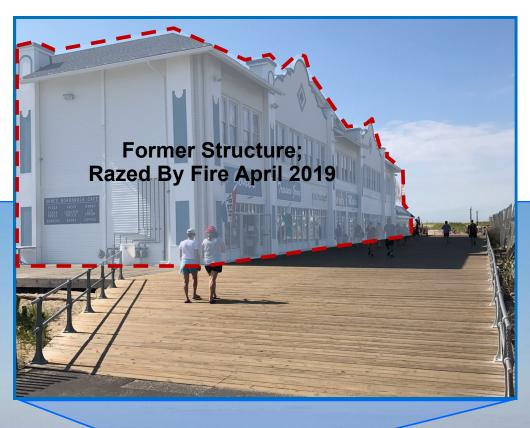

# For Sale ± .662 Acre Oceanfront Lot

4 Boardwalk, Ocean Grove, New Jersey

±46,656 Sq. Ft. Two Story Oceanfront Development Site Ocean Grove / Asbury Park Boardwalk

Presented Exclusively By:

William Hettler

## For Sale± .662 Acre Oceanfront Lot

4 Boardwalk, Ocean Grove, New Jersey

±46,656 Sq. Ft. Two Story Premier Oceanfront Development Site