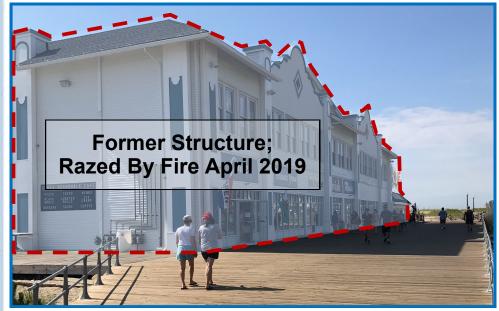

# For Sale ± .662 Acre Oceanfront Lot

4 Boardwalk, Ocean Grove, New Jersey

±46,656 Sq. Ft. Two Story Oceanfront Development Site Ocean Grove / Asbury Park Boardwalk

Presented Exclusively By:

William Hettler

## For Sale± .662 Acre Oceanfront Lot

4 Boardwalk, Ocean Grove, New Jersey

±46,656 Sq. Ft. Two Story Premier Oceanfront Development Site