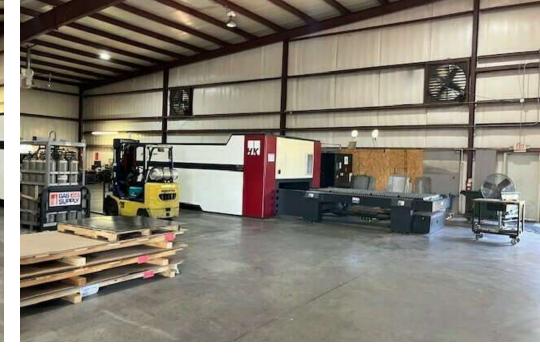

kingindustrial.com



# FOR SALE 12,500+/- SF WAREHOUSE



### **GUY WATKINS**

Vice President 770.712.9100 gwatkins@kingindustrial.com Every effort has been made to provide accurate information, but no liability is assumed for errors or omissions.

### **PROPERTY HIGHLIGHTS**

- 1,742+/- SF Office Space
- 2 Drive-In Doors & 2 Dock Doors
- Ceiling Height 17' to 24'
- 480 Amps / 400 Volts/ 3 Phase Power
- Building Expansion Pad
- Zoned Light Industrial (Barrow County)

### **OFFERING SUMMARY**

| Lot Size:      | 2.06 Acres                  |
|----------------|-----------------------------|
| Building Size: | 12,500 SF                   |
| Zoning:        | M-2 but limited to M-1 uses |



CORFAC Industrial • Commercial • Investment

404.942.2000 | kingindustrial.com

# ADDITIONAL PHOTOS







### **GUY WATKINS**

Vice President 770.712.9100 gwatkins@kingindustrial.com Every effort has been made to provide accurate information, but no liability is assumed for errors or omissions.





Industrial • Commercial • Investment 404.942.2000 | kingindustrial.com

### BUILDING FLOOR PLAN



### **GUY WATKINS**

Vice President 770.712.9100 gwatkins@kingindustrial.com Every effort has been made to provide accurate information, but no liability is assumed for errors or omissions.



Industrial • Commercial • Investment 404.942.2000 | kingindustrial.com

### OFFICE FLOOR PLAN



### **GUY WATKINS**

Vice President 770.712.9100 gwatkins@kingindustrial.com



Industrial • Commercial • Investment 404.942.2000 | kingindustrial.com

ĈORFAĈ

Every effort has been made to provide accurate inf