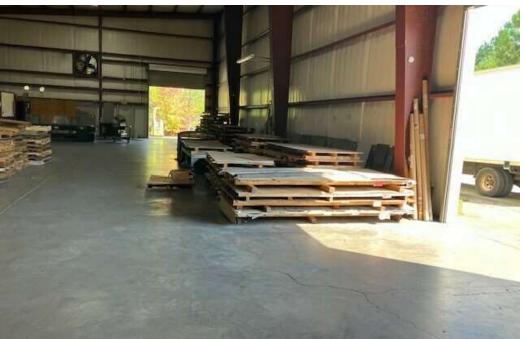

ingindustrial.com



# FOR SALE 12,500+/- SF WAREHOUSE



### **GUY WATKINS**

Vice President 770.712.9100 gwatkins@kingindustrial.com Every effort has been made to provide accurate information, but no liability is assumed for errors or omissions.

### **PROPERTY HIGHLIGHTS**

- 1,742+/- SF Office Space
- 2 Drive-In Doors & 2 Dock Doors
- Ceiling Height 17' to 24'
- 480 Amps / 400 Volts/ 3 Phase Power
- Building Expansion Pad
- Zoned Light Industrial (Barrow County)

### **OFFERING SUMMARY**

| Lot Size:      | 2.06 Acres                  |
|----------------|-----------------------------|
| Building Size: | 12,500 SF                   |
| Zoning:        | M-2 but limited to M-1 uses |



CORFAC Industrial • Commercial • Investment

404.942.2000 | kingindustrial.com

# ADDITIONAL PHOTOS







### **GUY WATKINS**

Vice President 770.712.9100 gwatkins@kingindustrial.com Every effort has been made to provide accurate information, but no liability is assumed for errors or omissions.





Industrial • Commercial • Investment 404.942.2000 | kingindustrial.com

### BUILDING FLOOR PLAN



### **GUY WATKINS**

Vice President 770.712.9100 gwatkins@kingindustrial.com Every effort has been made to provide accurate information, but no liability is assumed for errors or omissions.



Industrial • Commercial • Investment 404.942.2000 | kingindustrial.com

### OFFICE FLOOR PLAN



### **GUY WATKINS**

Vice President 770.712.9100 gwatkins@kingindustrial.com



Industrial • Commercial • Investment 404.942.2000 | kingindustrial.com

ĈORFAĈ

Every effort has been made to provide accurate infor