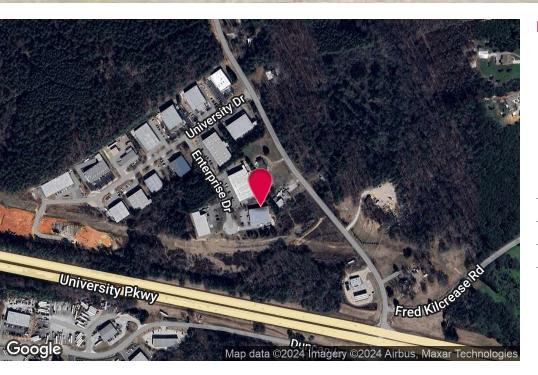

## **690 ENTERPRISE DRIVE** AUBURN, GA 30011

Industrial Property For Sale 12,500+/- SF Warehouse Building

GUY WATKINS Vice President 770.712.9100 gwatkins@kingindustrial.com

Industrial • Commercial • Investment 404.942.2000 | kingindustrial.com

# FOR SALE 12,500+/- SF WAREHOUSE