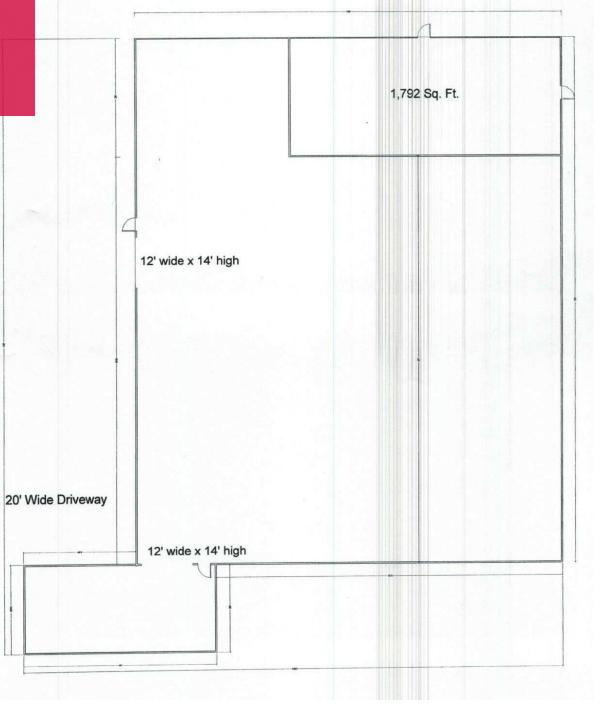

ce Space
- 2 Drive-In Doors & 2 Dock Doors
- Ceiling Height 17' to 24'
- 480 Amps / 400 Volts/ 3 Phase Power
- Building Expansion Pad
- Zoned Light Industrial (Barrow County)

### **OFFERING SUMMARY**

| Lot Size:      | 2.06 Acres                  |
|----------------|-----------------------------|
| Building Size: | 12,500 SF                   |
| Zoning:        | M-2 but limited to M-1 uses |



CORFAC Industrial • Commercial • Investment

404.942.2000 | kingindustrial.com

# ADDITIONAL PHOTOS







### **GUY WATKINS**

Vice President 770.712.9100 gwatkins@kingindustrial.com Every effort has been made to provide accurate information, but no liability is assumed for errors or omissions.





Industrial • Commercial • Investment 404.942.2000 | kingindustrial.com

### BUILDING FLOOR PLAN



### **GUY WATKINS**

Vice President 770.712.9100 gwatkins@kingindustrial.com Every effort has been made to provide accurate information, but no liability is assumed for errors or omissions.



Industrial • Commercial • Investment 404.942.2000 | kingindustrial.com

### OFFICE FLOOR PLAN



### **GUY WATKINS**

Vice President 770.712.9100 gwatkins@kingindustrial.com



Industrial • Commercial • Investment 404.942.2000 | kingindustrial.com

ĈORFAĈ

Every effort has been made to provide accurate information, but no liability is assumed for errors or omissions.

### SURVEY



### **GUY WATKINS**

Vice President 770.712.9100 gwatkins@kingindustrial.com



Industrial • Commercial • Investment 404.942.2000 | kingindustrial.com

Every effort has been made to provide accurate information, but no l