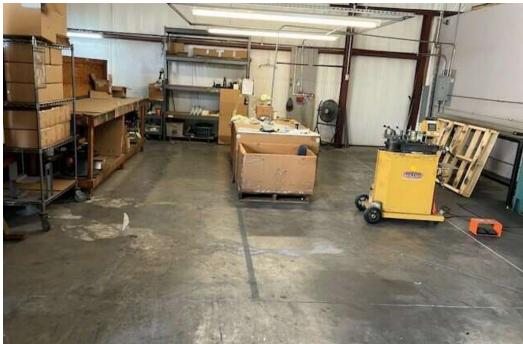

gindustrial.com



# FOR SALE 12,500+/- SF WAREHOUSE



### **GUY WATKINS**

Vice President 770.712.9100 gwatkins@kingindustrial.com Every effort has been made to provide accurate information, but no liability is assumed for errors or omissions.

### **PROPERTY HIGHLIGHTS**

- 1,742+/- SF Office Space
- 2 Drive-In Doors & 2 Dock Doors
- Ceiling Height 17' to 24'
- 480 Amps / 400 Volts/ 3 Phase Power
- Building Expansion Pad
- Zoned Light Industrial (Barrow County)

### **OFFERING SUMMARY**

| Lot Size:      | 2.06 Acres                  |
|----------------|-----------------------------|
| Building Size: | 12,500 SF                   |
| Zoning:        | M-2 but limited to M-1 uses |



CORFAC Industrial • Commercial • Investment

404.942.2000 | kingindustrial.com

# ADDITIONAL PHOTOS







### **GUY WATKINS**

Vice President 770.712.9100 gwatkins@kingindustrial.com Every effort has been made to provide accurate information, but no liability is assumed for errors or omissions.





Industrial • Commercial • Investment 404.942.2000 | kingindustrial.com

### BUILDING FLOOR PLAN



### **GUY WATKINS**

Vice President 770.712.9100 gwatkins@kingindustrial.com Every effort has been made to provide accurate information, but no liability is assumed for errors or omissions.



Industrial • Commercial • Investment 404.942.2000 | kingindustrial.com

### OFFICE FLOOR PLAN



### **GUY WATKINS**

Vice President 770.712.9100 gwatkins@kingindustrial.com



Industrial • Commercial • Investment 404.942.2000 | kingindustrial.com

ĈORFAĈ

Every effort has been made to provide accurate informa