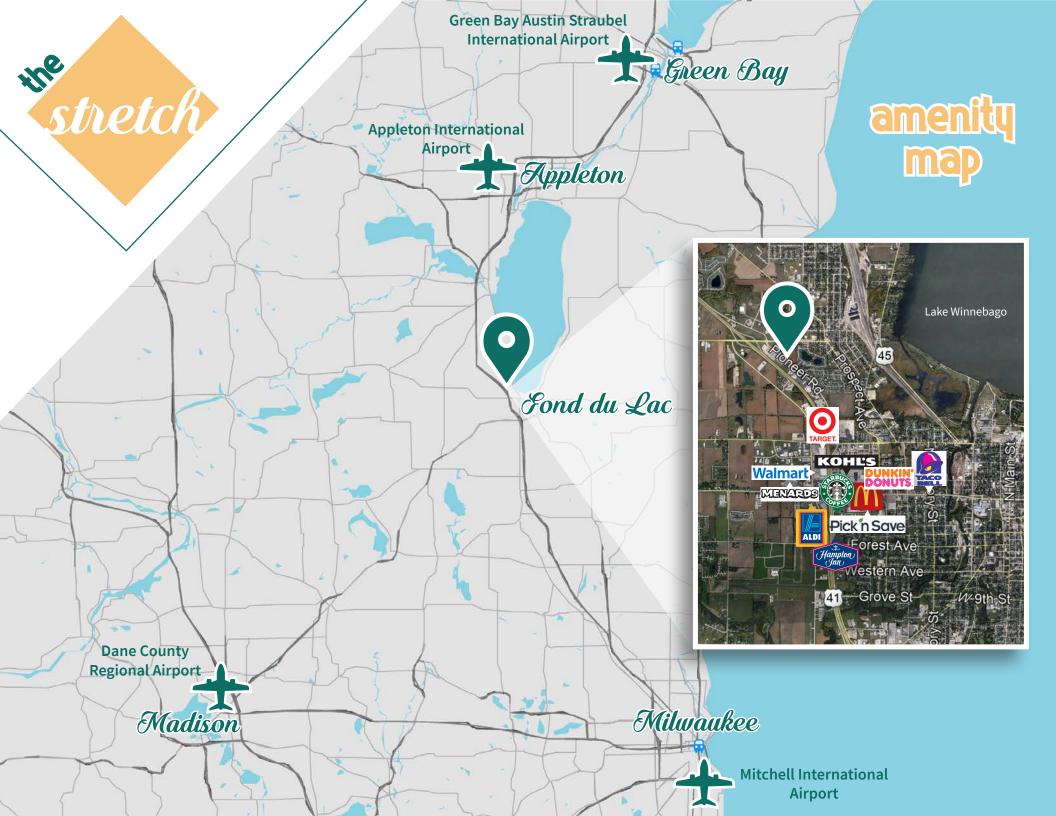

## location

**44,100 CPD** via I-41

**70.2 MILES** to Milwaukee, 75.5 miles to Madison

**37.4 MILES** to Appleton Intl. Airport

**4.0 MILES** to downtown Fond du Lac