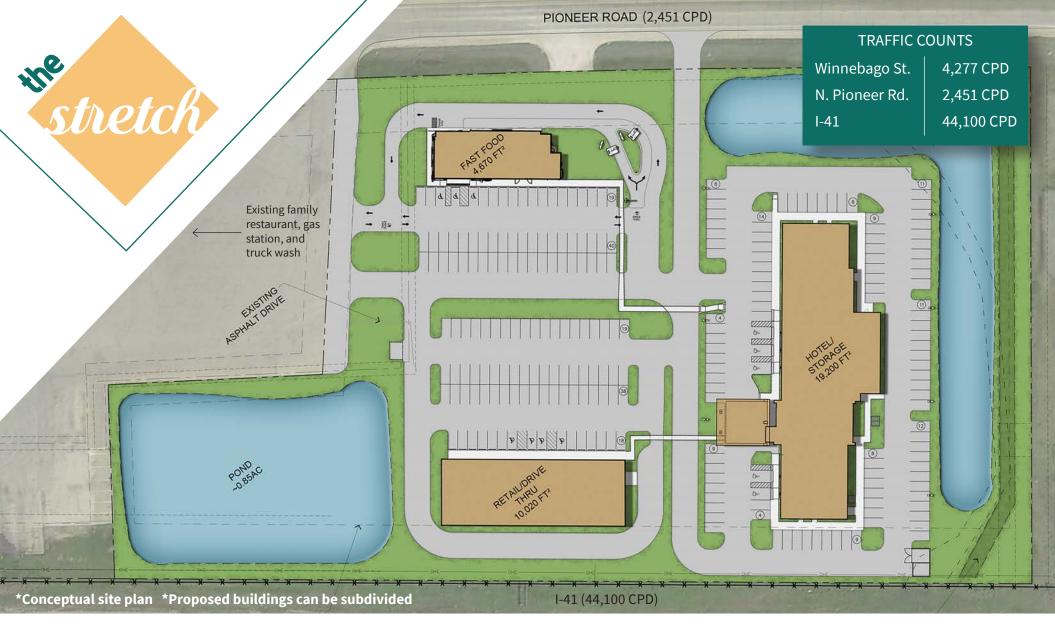

## 555 W. Pioneer Rd.

The Crossroads Between Community and Commerce

7.62 acre development opportunity in Fond du Lac, Wisconsin

### about

**7.62 ACRE**Development
\*Subdividable

**ZONED B-2**Business District

**IMMEDIATE ACCESS** to I-41 & excellent freeway visibility

#### **VARIETY OF USES**

such as hotel, restaurant, warehouse, distribution, etc.

## location

**44,100 CPD** via I-41

**70.2 MILES** to Milwaukee, 75.5 miles to Madison

**37.4 MILES** to Appleton Intl. Airport

**4.0 MILES** to downtown Fond du Lac