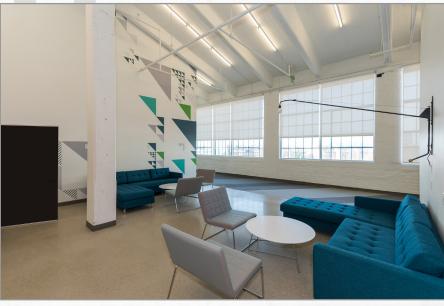

### **CREATIVE VIBE**

Exposed brick, large windows allowing loads of natural sunlight, industrial feel