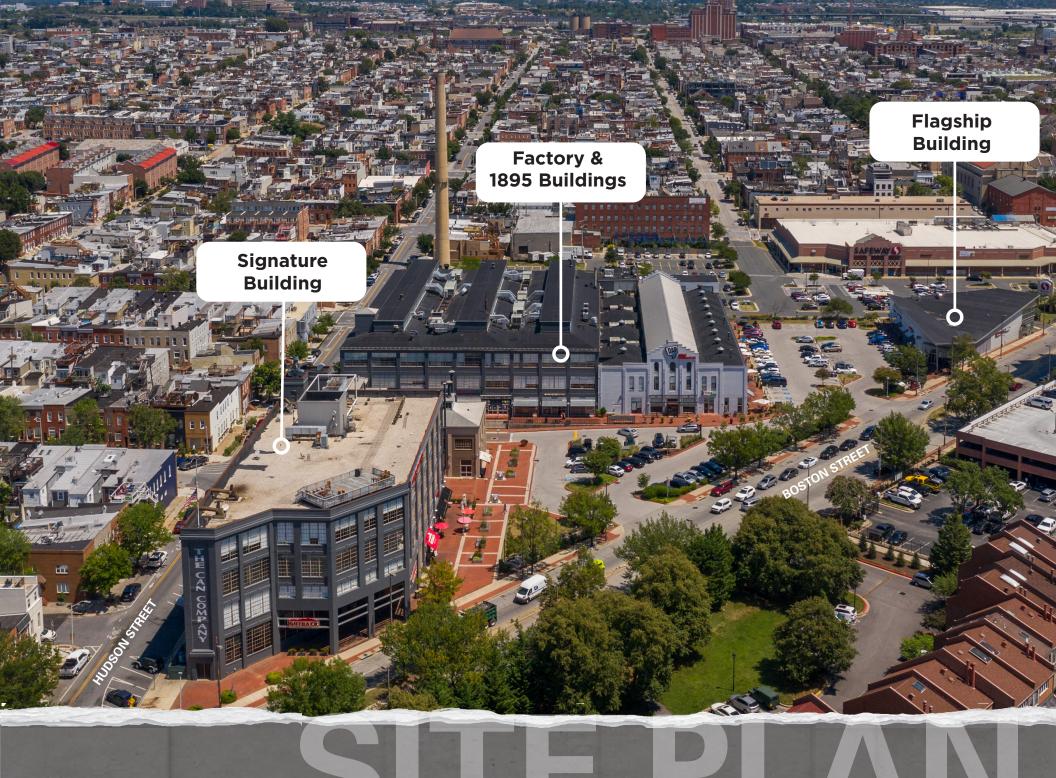

### LOCATED IN THE HEART OF CANTON

Surrounded by a dense, affluent, and growing residential population base

# SIGNATURE

BUILDING