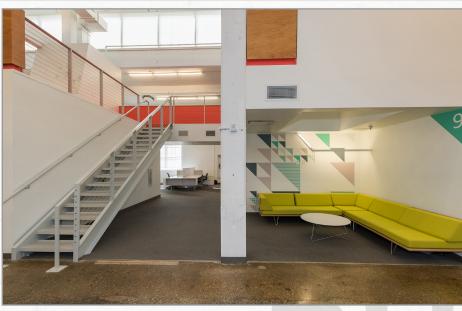

### **CREATIVE VIBE**

Exposed brick, large windows allowing loads of natural sunlight, industrial feel