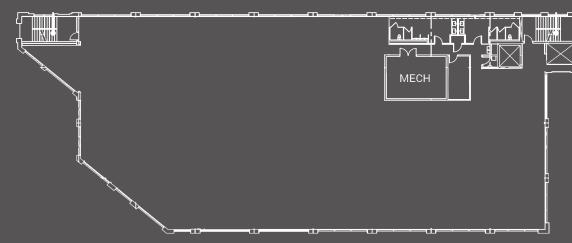

TON

Surrounded by a dense, affluent, and growing residential population base

### **LOCAL AMENITIES**

Located within walking distance of abundant amenities including shopping, dining, and entertainment

### **EXCELLENT VISIBILITY**

Signage opportunity with 16,811 ADT on Boston Street

### **HEADQUARTERS OPPORTUNITY**

Three full floors available in the Signature Building - 15,096- 45,288 SF Penthouse suite available in the Factory Building - 48,000 SF

### **ON-SITE PARKING**

Parking garage on site at 2.78/1,000 sf + 100 surface spaces available

### **CREATIVE VIBE**

Exposed brick, large windows allowing loads of natural sunlight, industrial feel

### **PANORAMIC VIEWS**

360° views of the beautiful Baltimore skyline











# SECOND FLOOR 15,096 RSF



## THIRD FLOOR 15,096 RSF



# FOURTH FLOOR 15,096 RSF



**NEWMARK** 

# SIGNATURE









BUILDING

### **FOURTH FLOOR**

48,000 RSF



**NEWMARK** 

EACHORY









BUILDING

### **NEWMARK**

#### FOR LEASING INFORMATION:

### Dan Callihan

Executive Managing Director 410-625-4213 dan.callihan@nmrk.com

### **James Cumber**

Managing Director 410-625-4203 james.cumber@nmrk.com

### **Lynn Smith**

Transaction Services Specialist 410-625-4207 lynn.smith@nmrk.com

### **OWNED AND MANAGED BY:**