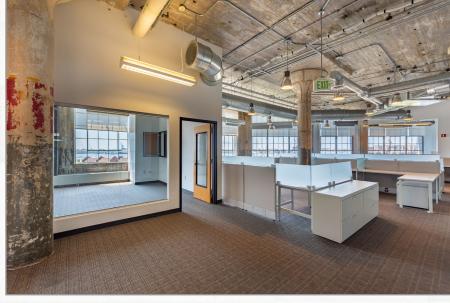

### **CREATIVE VIBE**

Exposed brick, large windows allowing loads of natural sunlight, industrial feel

### **PANORAMIC VIEWS**

360° views of the beautiful Baltimore skyline