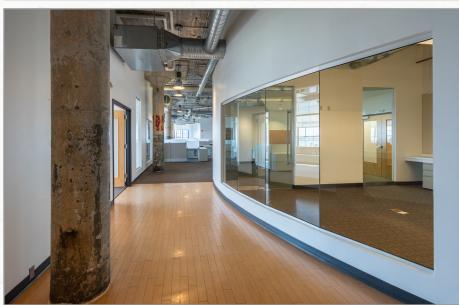

### **CREATIVE VIBE**

Exposed brick, large windows allowing loads of natural sunlight, industrial feel