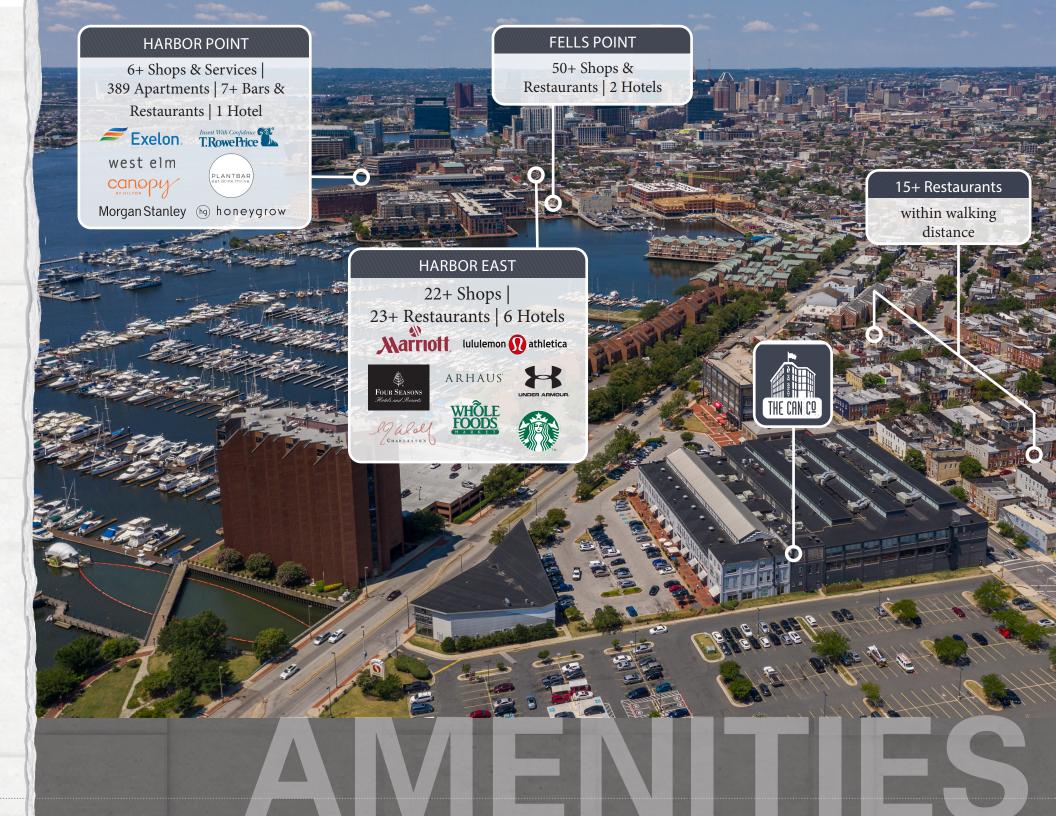

### **LOCAL AMENITIES**

Located within walking distance of abundant amenities including shopping, dining, and entertainment