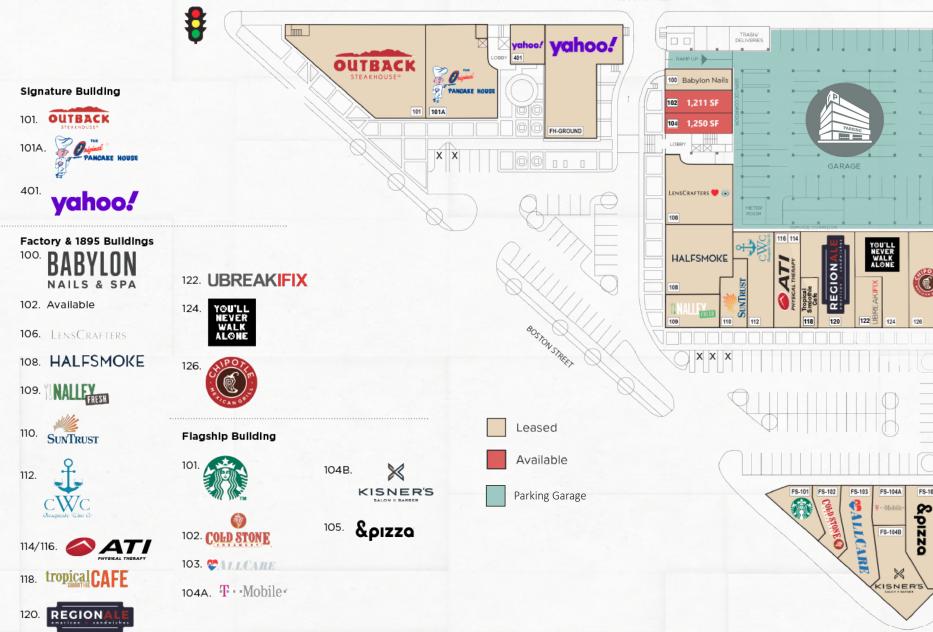

### **HEADQUARTERS OPPORTUNITY**

Three full floors available in the Signature Building - 15,096- 45,288 SF Penthouse suite available in the Factory Building - 48,000 SF