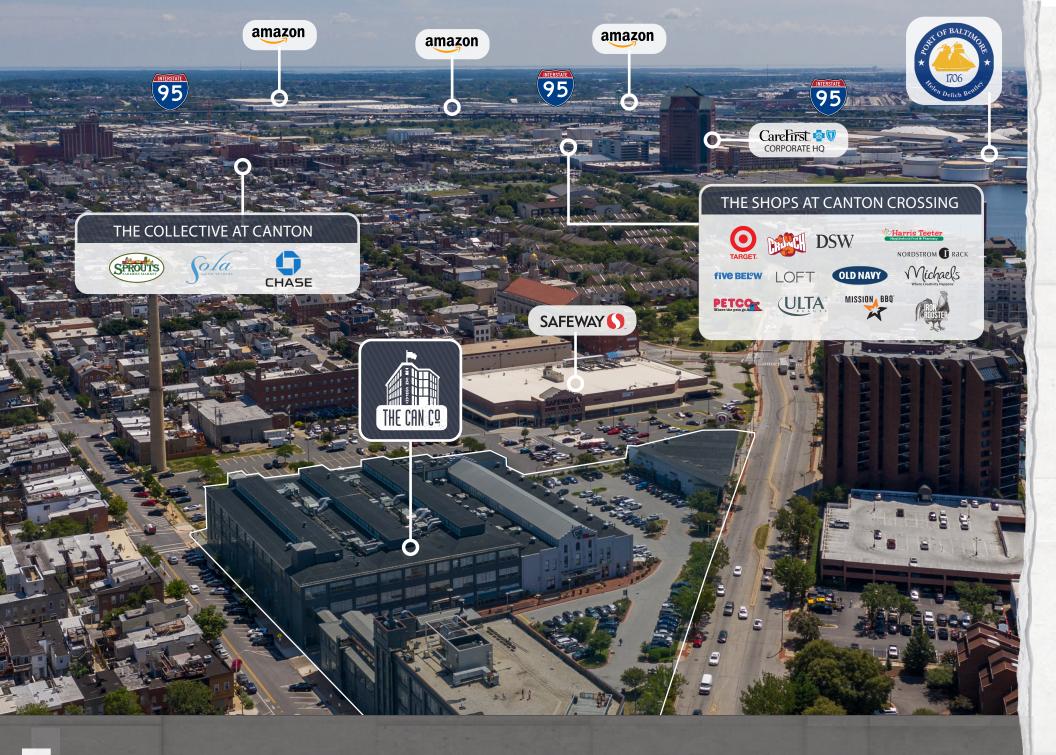

### LOCATED IN THE HEART OF CANTON

Surrounded by a dense, affluent, and growing residential population base

### **EXCELLENT VISIBILITY**

Signage opportunity with 16,811 ADT on Boston Street