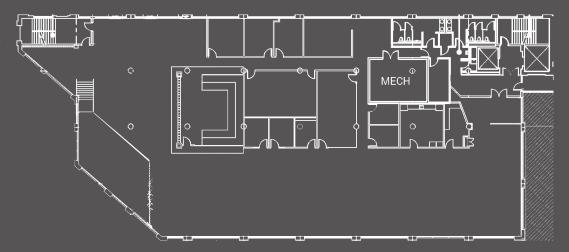

# LOCATED IN THE HEART OF CANTON

Surrounded by a dense, affluent, and growing residential population base

### **LOCAL AMENITIES**

Located within walking distance of abundant amenities including shopping, dining, and entertainment

### **EXCELLENT VISIBILITY**

Signage opportunity with 16,811 ADT on Boston Street

### **HEADQUARTERS OPPORTUNITY**

Three full floors available in the Signature Building - 15,096- 45,288 SF Penthouse suite available in the Factory Building - 48,000 SF

### **ON-SITE PARKING**

Parking garage on site at 2.78/1,000 sf + 100 surface spaces available

### **CREATIVE VIBE**

Exposed brick, large windows allowing loads of natural sunlight, industrial feel

### **PANORAMIC VIEWS**

360° views of the beautiful Baltimore skyline











# SECOND FLOOR 15,096 RSF



## THIRD FLOOR 15,096 RSF



# FOURTH FLOOR 15,096 RSF



**NEWMARK** 

# SIGNATURE









BUILDING

### **FOURTH FLOOR**

48,000 RSF



**NEWMARK** 

EACHORY









BUILDING

### **NEWMARK**

#### FOR LEASING INFORMATION:

### Dan Callihan

Executive Managing Director 410-625-4213 dan.callihan@nmrk.com

### **James Cumber**

Managing Director 410-625-4203 james.cumber@nmrk.com

### **Lynn Smith**

Transaction Services Specialist 410-625-4207 lynn.smith@nmrk.com

### **OWNED AND MANAGED BY:**