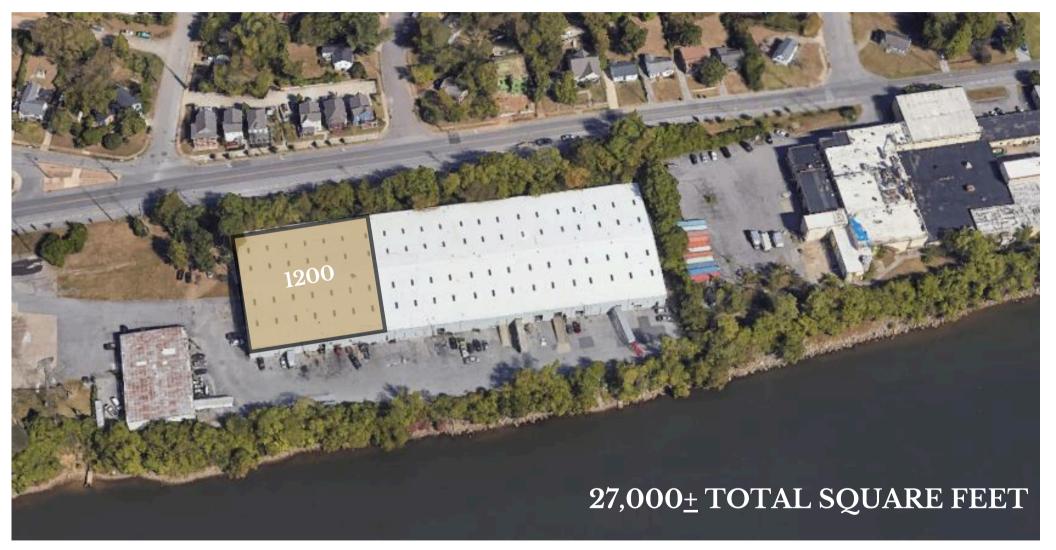

# 1200 DAVIDSON STREET

# Space Highlights

| ADDRESS    | 1200 Davidson St         |
|------------|--------------------------|
| PRICE      | \$10.00 PSF   NNN        |
| OPEX       | \$1.03 PSF               |
| AVAILABLE  | 27,000± SF               |
| HIGHLIGHTS | 1,000± SF Office Space   |
|            | (5) 10' x 10' Dock Doors |
|            | (2) Restrooms            |
|            | 600 AMP - 3 Phase        |
|            | 22'+ Clear Height        |
|            | Skylights                |
|            | LED Lighting             |
|            | Sprinklered              |
|            | Gas Heat                 |