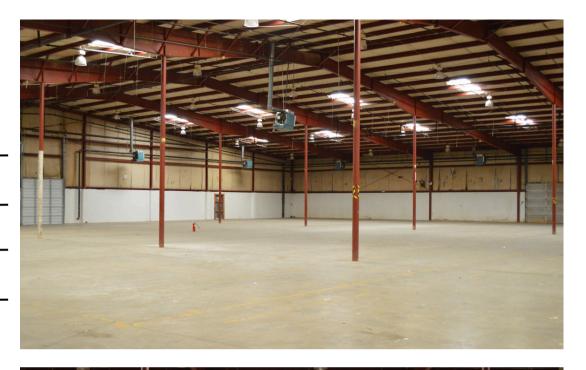

# Space Highlights

| ADDRESS    | 1200 Davidson St         |
|------------|--------------------------|
| PRICE      | \$10.00 PSF   NNN        |
| OPEX       | \$1.03 PSF               |
| AVAILABLE  | 27,000± SF               |
| HIGHLIGHTS | 1,000± SF Office Space   |
|            | (5) 10' x 10' Dock Doors |
|            | (2) Restrooms            |
|            | 600 AMP - 3 Phase        |
|            | 22'+ Clear Height        |
|            | Skylights                |
|            | LED Lighting             |
|            | Sprinklered              |
|            | Gas Heat                 |