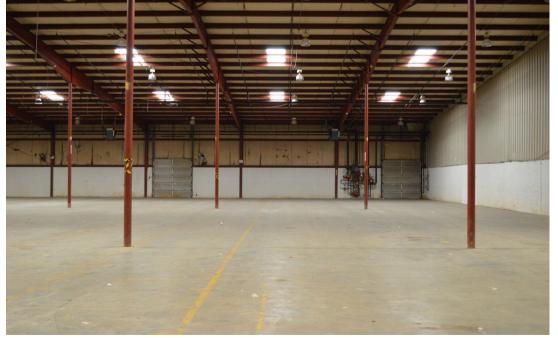

# Space Highlights

| ADDRESS    | 1200 Davidson St         |
|------------|--------------------------|
| PRICE      | \$10.00 PSF   NNN        |
| OPEX       | \$1.03 PSF               |
| AVAILABLE  | 27,000± SF               |
| HIGHLIGHTS | 1,000± SF Office Space   |
|            | (5) 10' x 10' Dock Doors |
|            | (2) Restrooms            |
|            | 600 AMP - 3 Phase        |
|            | 22'+ Clear Height        |
|            | Skylights                |
|            | LED Lighting             |
|            | Sprinklered              |
|            | Gas Heat                 |