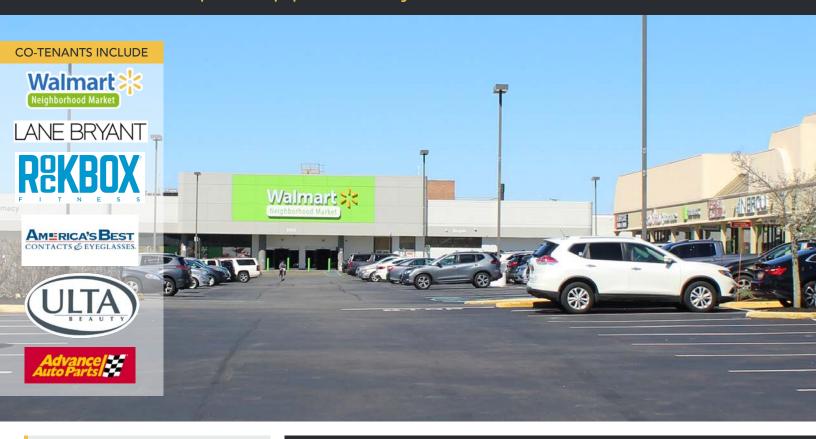

### TENANTS INCLUDE

Walmart Neighborhood Market, Ulta, Rockbox Fitness, Advance Auto Parts, Lane Bryant, Sexy Crab Restaurant, European Wax Center, America's Best Contacts & Eyeglasses, Jovia Financial Credit Union, H&R Block, Texas Chicken & Burgers

### COMMENTS

This shopping center is situated on the regional East-West thoroughfare of Hempstead Turnpike (NY 24), in the heart of Levittown, NY. Anchored by Walmart Neighborhood Market, and located in a trade area that includes Home Depot, Nassau Mall, and King Kullen, this site boasts exceptional visibility and accessibility from both directions.