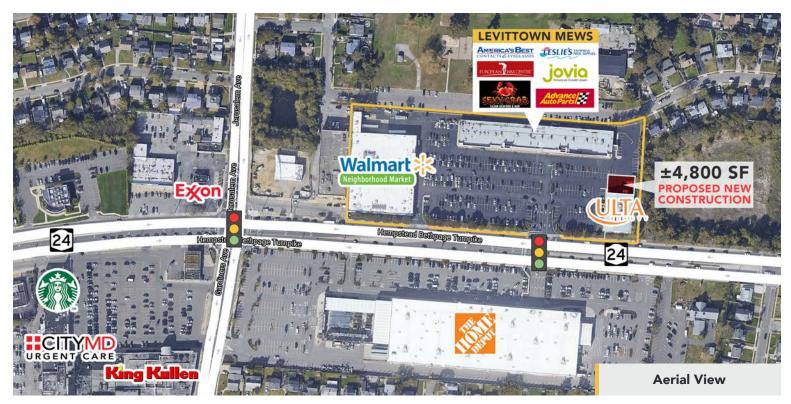

### **AVAILABLE**

+/- 4,800 Square Feet (Proposed New Construction)

### TENANTS INCLUDE

Walmart Neighborhood Market, Ulta, Rockbox Fitness, Advance Auto Parts, Lane Bryant, Sexy Crab Restaurant, European Wax Center, America's Best Contacts & Eyeglasses, Jovia Financial Credit Union, H&R Block, Texas Chicken & Burgers

### COMMENTS

This shopping center is situated on the regional East-West thoroughfare of Hempstead Turnpike (NY 24), in the heart of Levittown, NY. Anchored by Walmart Neighborhood Market, and located in a trade area that includes Home Depot, Nassau Mall, and King Kullen, this site boasts exceptional visibility and accessibility from both directions.