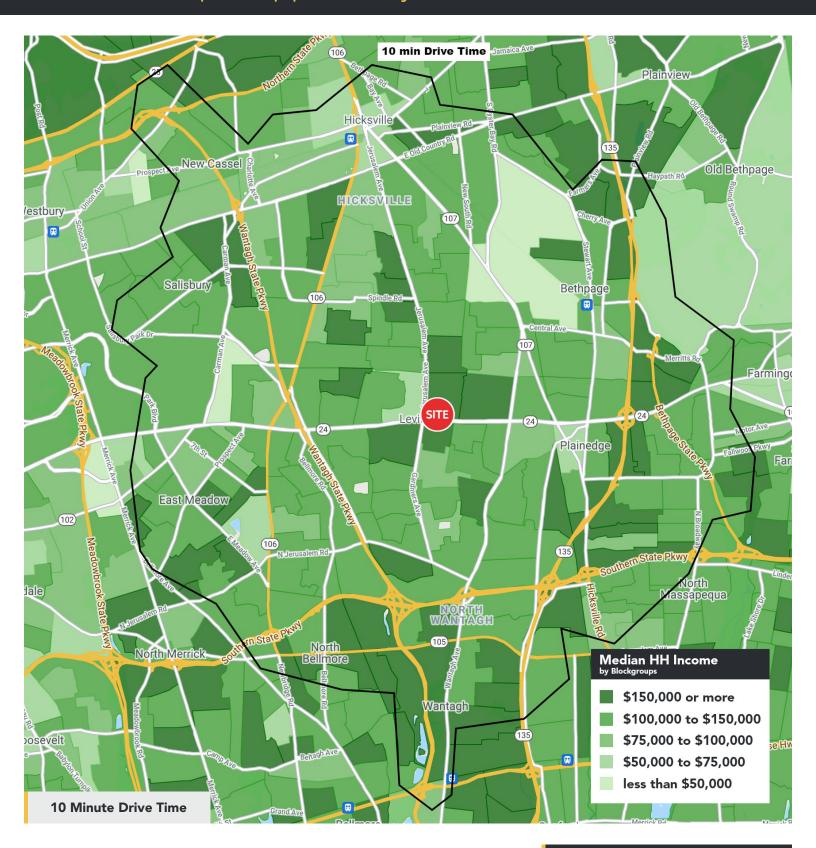

| DEMOS      | 1 MILE    | 3 MILE    | 5 MILE    |
|------------|-----------|-----------|-----------|
| POPULATION | 24,959    | 191,428   | 481,849   |
| HOUSEHOLDS | 7,868     | 60,809    | 151,470   |
| м.н.н.і.   | \$126,256 | \$125,348 | \$126,040 |