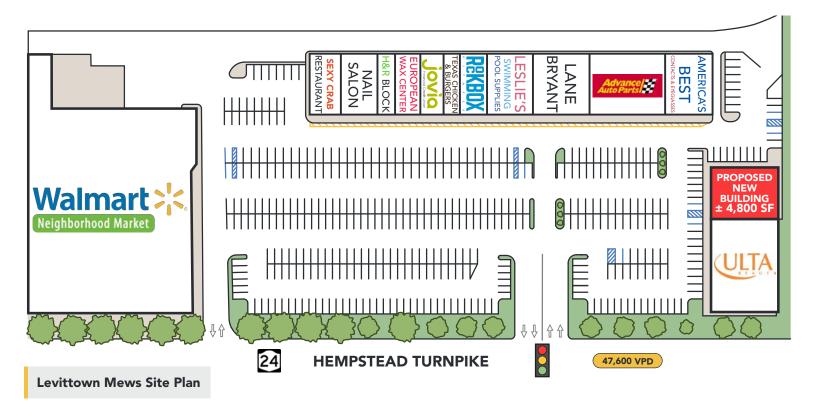

### **AVAILABLE**

+/- 4,800 Square Feet (Proposed New Construction)

#### **PARKING**

+/- 498 Parking Spaces

### **TRAFFIC**

47,600 total vehicles per day on Hempstead Turnpike

### TENANTS INCLUDE

Walmart Neighborhood Market, Ulta, Rockbox Fitness, Advance Auto Parts, Lane Bryant, Sexy Crab Restaurant, European Wax Center, America's Best Contacts & Eyeglasses, Jovia Financial Credit Union, H&R Block, Texas Chicken & Burgers