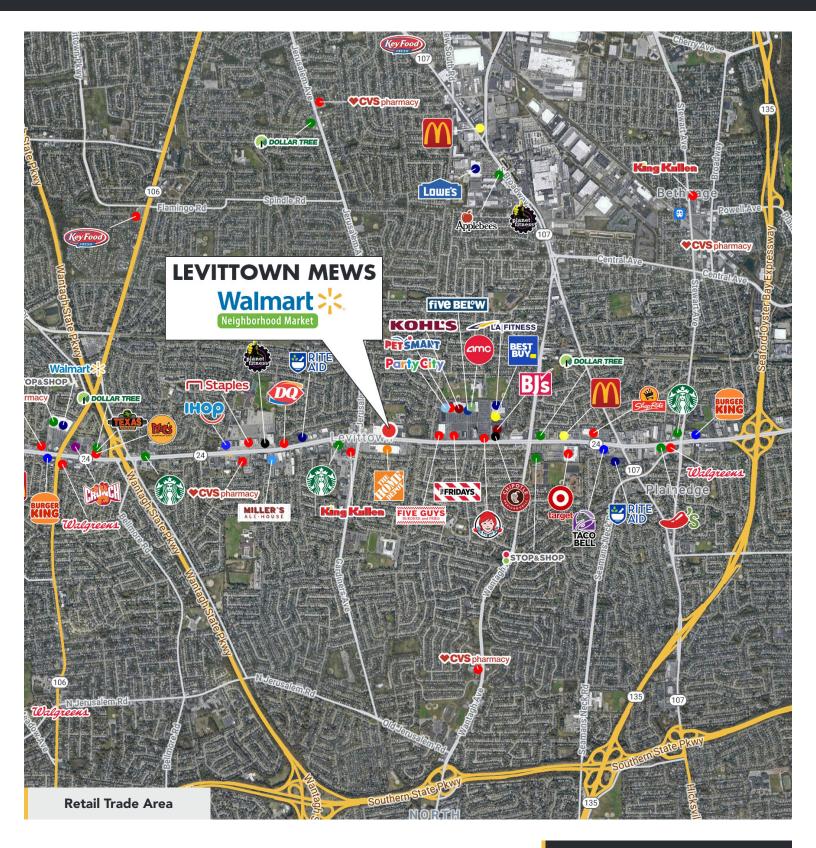

### TENANTS INCLUDE

Walmart Neighborhood Market, Ulta, Rockbox Fitness, Advance Auto Parts, Lane Bryant, Sexy Crab Restaurant, European Wax Center, America's Best Contacts & Eyeglasses, Jovia Financial Credit Union, H&R Block, Texas Chicken & Burgers

### COMMENTS

This shopping center is situated on the regional East-West thoroughfare of Hempstead Turnpike (NY 24), in the heart of Levittown, NY. Anchored by Walmart Neighborhood Market, and located in a trade area that includes Home Depot, Nassau Mall, and King Kullen, this site boasts exceptional visibility and accessibility from both directions.