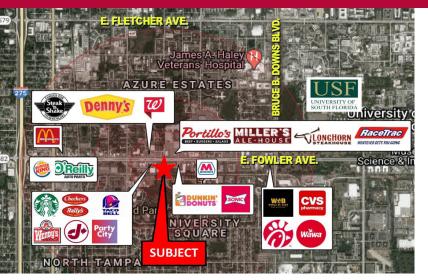

### **FEATURES**

- 2,400 SF Retail End-Cap Unit Available 7-1-25 and 2,126 SF - Available NOW
- Directly across from "RITHM At Uptown" Under construction multi-story, neighborhood development showcasing life sciences and technology research institutes and complexes; recreational opportunities and entertainment; education; medical specialties, clinics, and pavilions; offices and co-working spaces; residential, fitness and other related uses
- Highly visible commercial strip center near the University of South Florida with current enrollment of 50,000±, VA Hospital and Moffitt Cancer Center
- Join National tenants Sherwin Williams, Jiffy Lube, Party City, Checkers, Wendy's, Taco Bell, Dunkin', Sonic, Long John Silvers and Starbucks
- Shopping Center total GLA: 30,226 SF (MOL)
- Pass-through Expenses: \$6.53/SF
- Lease Rate: \$24.00/SF/NNN

# PRIME LOCATION DIRECTLY ACROSS FROM "RITHM AT UPTOWN"

Once complete, will be one of the largest, mixed-use innovation communities in the state with capacity for over 7 million square feet of development, including several thousand residential units.