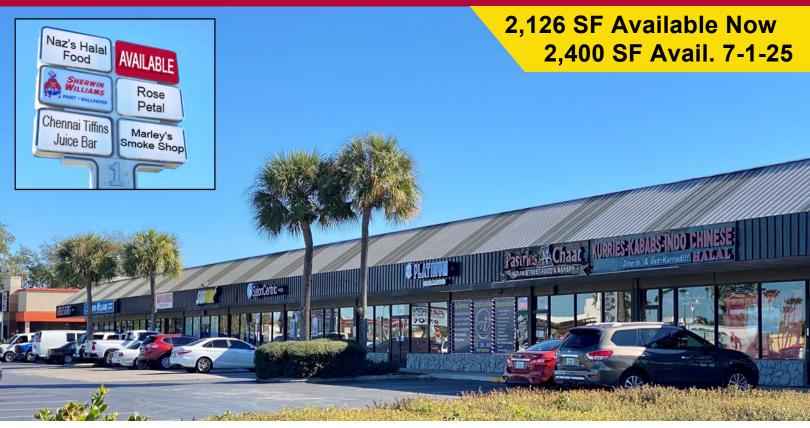

#### For Lease:

#### UNIVERSITY COMMERCIAL CENTER

1809 - 1835 E. Fowler Ave, Tampa, FL 33612

### **FEATURES**

- 2,400 SF Retail End-Cap Unit Available 7-1-25 and 2,126 SF - Available NOW
- Directly across from "RITHM At Uptown" Under construction multi-story, neighborhood development showcasing life sciences and technology research institutes and complexes; recreational opportunities and entertainment; education; medical specialties, clinics, and pavilions; offices and co-working spaces; residential, fitness and other related uses
- Highly visible commercial strip center near the University of South Florida with current enrollment of 50,000±, VA Hospital and Moffitt Cancer Center
- Join National tenants Sherwin Williams, Jiffy Lube, Party City, Checkers, Wendy's, Taco Bell, Dunkin', Sonic, Long John Silvers and Starbucks
- Shopping Center total GLA: 30,226 SF (MOL)
- Pass-through Expenses: \$6.53/SF
- Lease Rate: \$24.00/SF/NNN

| UNIT | TENANT                    | SF    |
|------|---------------------------|-------|
| 1805 | Available NOW             | 2,126 |
| 1809 | Urban Apparel             | 3,100 |
| 1811 | Super International Foods | 4,400 |
| 1813 | Superior - Juice Bar      | 1,600 |
| 1815 | Naz's Halal               | 2,400 |
| 1817 | Marley's Smoke Shop       | 2,400 |

| UNIT   | TENANT              | SF    |
|--------|---------------------|-------|
| 1819   | Talkin Tacos        | 2,400 |
| 1821   | Rose Petals         | 2,400 |
| 1825   | Sherwin Williams    | 4,800 |
| 1827   | Retail—Avail 7-1-25 | 2,400 |
| 1835   | Warehouse           | 1,800 |
| 1835-C | Warehouse           | 1,000 |