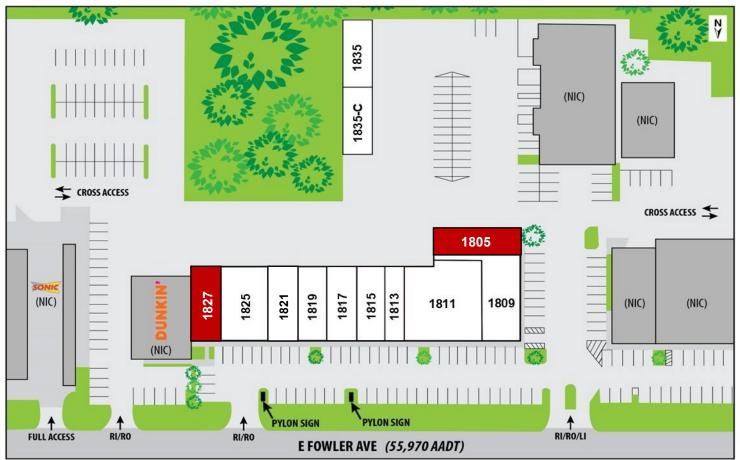

### **FEATURES**

- 2,400 SF Retail End-Cap Unit Available 7-1-25 and 2,126 SF - Available NOW
- Directly across from "RITHM At Uptown" Under construction multi-story, neighborhood development showcasing life sciences and technology research institutes and complexes; recreational opportunities and entertainment; education; medical specialties, clinics, and pavilions; offices and co-working spaces; residential, fitness and other related uses
- Highly visible commercial strip center near the University of South Florida with current enrollment of 50,000±, VA Hospital and Moffitt Cancer Center
- Join National tenants Sherwin Williams, Jiffy Lube, Party City, Checkers, Wendy's, Taco Bell, Dunkin', Sonic, Long John Silvers and Starbucks
- Shopping Center total GLA: 30,226 SF (MOL)
- Pass-through Expenses: \$6.53/SF
- Lease Rate: \$24.00/SF/NNN

### **UNIVERSITY COMMERCIAL CENTER**

1809 - 1835 E. Fowler Ave, Tampa, FL 33612

| UNIT | TENANT                    | SF    |
|------|---------------------------|-------|
| 1805 | Available NOW             | 2,126 |
| 1809 | Urban Apparel             | 3,100 |
| 1811 | Super International Foods | 4,400 |
| 1813 | Superior - Juice Bar      | 1,600 |
| 1815 | Naz's Halal               | 2,400 |
| 1817 | Marley's Smoke Shop       | 2,400 |

| UNIT   | TENANT              | SF    |
|--------|---------------------|-------|
| 1819   | Talkin Tacos        | 2,400 |
| 1821   | Rose Petals         | 2,400 |
| 1825   | Sherwin Williams    | 4,800 |
| 1827   | Retail—Avail 7-1-25 | 2,400 |
| 1835   | Warehouse           | 1,800 |
| 1835-C | Warehouse           | 1,000 |