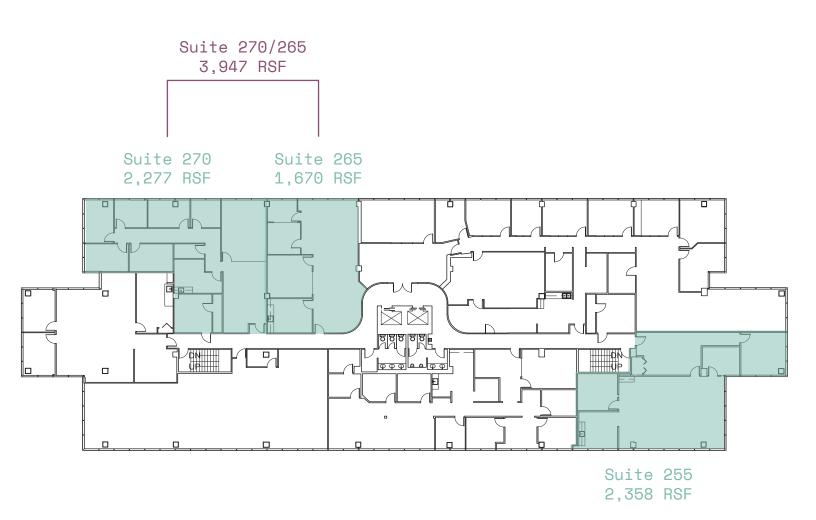

nities including Westshore Plaza, restaurants, hotels, retail shops, banks, as well as residential neighborhoods and complexes.

Kennedy Center has excellent access to Veterans Expressway, W. Hillsborough Ave, Courtney Campbell Causeway, I-275 and is minutes from Tampa International Airport, Downtown Tampa, St. Pete/Clearwater Airport and the Carillon/Gateway area.





Canteen

Covered Parking

95,869 SF

RBA Stories

4.00/1,000 SF

**Parking Ratio** 

- + Surface and covered parking
- +On-site Property Management and canteen
- + Spectrum, Frontier, Crown Castle Fiber high speed cable & fiber services available
- +24/7 Building access

- +On-site FedEx, USPS & UPS drop boxes
- +1.7 million people live within a 30-minute commute

# First Floor Availability



## Second Floor Availability



### **Location Overview**

- + Kennedy Center is adjacent to Westshore Plaza, Season's 52, Irish 31, P.F. Chang's and Besitos.
- + Nearby banks, hotels and various retailers: SoFresh, Panera Bread & Starbucks
- + Great access to I-275 and Veterans Expressway, Courtney Campbell Causeway and Dale Mabry Highway



### **Contact Us**

#### Jackson Kilcoyne

First Vice President +1 813 273 8466 jackson.kilcoyne@cbre.com

#### Molly Molloy Catlett

Senior Associate +1 813 273 8465 mollymolloy.catlett@cbre.com

© 2024 CBRE, Inc. All rights reserved. This information has been obtained from sources believed reliable, but has not been verified for accuracy or completeness. You should conduct a careful, independent investigation of the property and verify all information. Any reliance on this infor