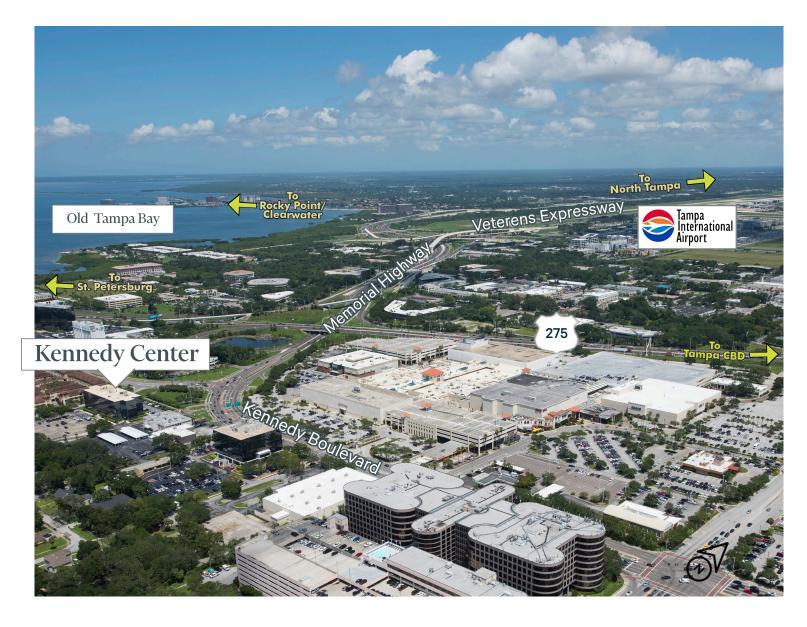

### Property Overview

Kennedy Center, located in the Westshore Business District, is highly visible from Kennedy Boulevard. Kennedy Center is within close proximity to walkable amenities including Westshore Plaza, restaurants, hotels, retail shops, banks, as well as residential neighborhoods and complexes.

Kennedy Center has excellent access to Veterans Expressway, W. Hillsborough Ave, Courtney Campbell Causeway, I-275 and is minutes from Tampa International Airport, Downtown Tampa, St. Pete/Clearwater Airport and the Carillon/Gateway area.

### **Location Overview**

- + Kennedy Center is adjacent to Westshore Plaza, Season's 52, Irish 31, P.F. Chang's and Besitos.
- + Nearby banks, hotels and various retailers: SoFresh, Panera Bread & Starbucks
- + Great access to I-275 and Veterans Expressway, Courtney Campbell Causeway and Dale Mabry Highway