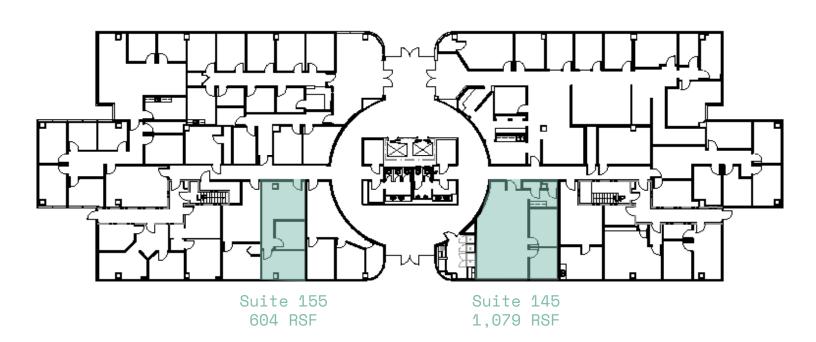

close proximity to walkable amenities including Westshore Plaza, restaurants, hotels, retail shops, banks, as well as residential neighborhoods and complexes.

Kennedy Center has excellent access to Veterans Expressway, W. Hillsborough Ave, Courtney Campbell Causeway, I-275 and is minutes from Tampa International Airport, Downtown Tampa, St. Pete/Clearwater Airport and the Carillon/Gateway area.





Canteen

Covered Parking

95,869 SF

RBA Stories

4.00/1,000 SF

**Parking Ratio** 

- + Surface and covered parking
- +On-site Property Management and canteen
- + Spectrum, Frontier, Crown Castle Fiber high speed cable & fiber services available
- +24/7 Building access

- +On-site FedEx, USPS & UPS drop boxes
- +1.7 million people live within a 30-minute commute

# First Floor Availability



## Second Floor Availability



### **Location Overview**

- + Kennedy Center is adjacent to Westshore Plaza, Season's 52, Irish 31, P.F. Chang's and Besitos.
- + Nearby banks, hotels and various retailers: SoFresh, Panera Bread & Starbucks
- + Great access to I-275 and Veterans Expressway, Courtney Campbell Causeway and Dale Mabry Highway



### **Contact Us**

#### Jackson Kilcoyne

First Vice President +1 813 273 8466 jackson.kilcoyne@cbre.com

#### Molly Molloy Catlett

Senior Associate +1 813 273 8465 mollymolloy.catlett@cbre.com

© 2024 CBRE, Inc. All rights reserved. This information has been obtained from sources believed reliable, but has not been verified for accuracy or completeness. You should conduct a careful, independent investigation of the property and verify all informa