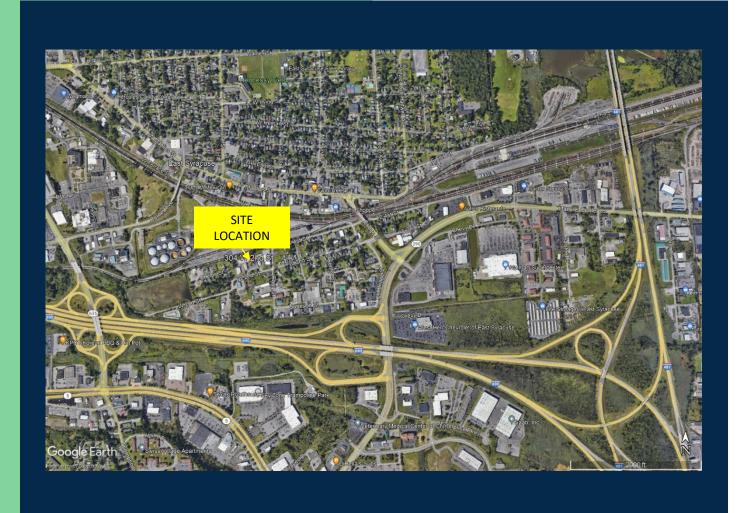

#### **Property Description**

- Approxiamately 35,500 SF Industrial Building
- 800 Amps 120/208 Volts
- 2,600 sf of office space
- 8 Overhead Doors
- 2 Loading Docks With Overhead Doos
- Condition: Good
- Paved area for 20 cars
- Close Proximity to 690, Route 481 and NYS Thruway