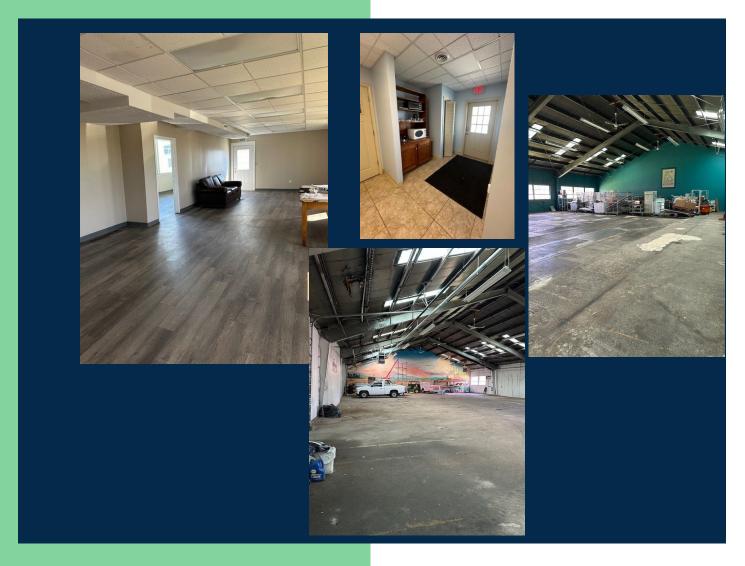

A great building with lots of possibilities of all types!! A must see!

#### **Property Description**

- Approxiamately 35,500 SF Industrial Building
- 800 Amps 120/208 Volts
- 2,600 sf of office space
- 8 Overhead Doors
- 2 Loading Docks With Overhead Doos
- Condition: Good
- Paved area for 20 cars
- Close Proximity to 690, Route 481 and NYS Thruway