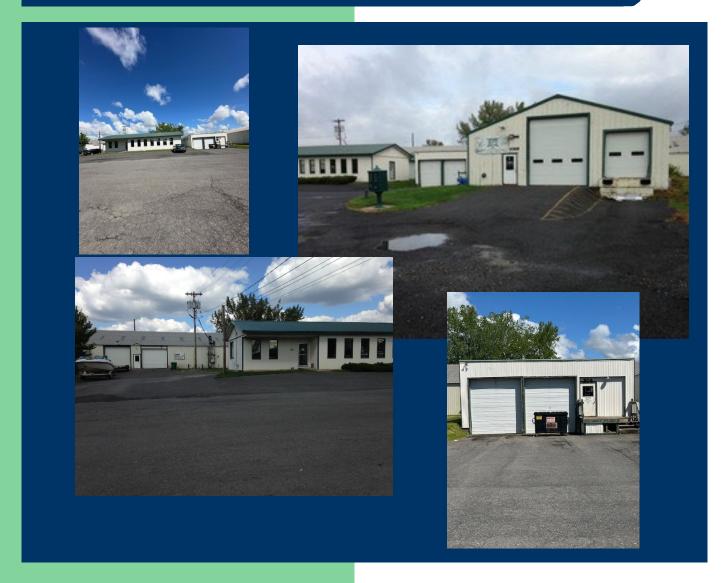

A great building with lots of possibilities of all types!! A must see!

#### **Property Description**

- Approxiamately 35,500 SF Industrial Building
- 800 Amps 120/208 Volts
- 2,600 sf of office space
- 8 Overhead Doors
- 2 Loading Docks With Overhead Doos
- Condition: Good
- Paved area for 20 cars
- Close Proximity to 690, Route 481 and NYS Thruway