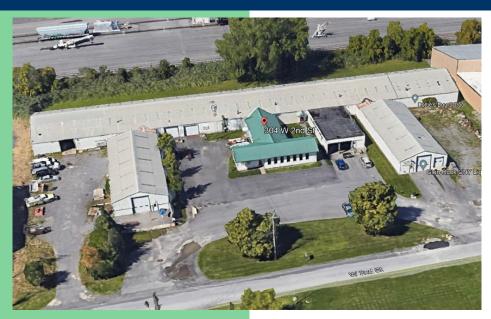

A great building with lots of possibilities of all types!! A must see!

#### **Property Description**

- Approxiamately 35,500 SF Industrial Building
- 800 Amps 120/208 Volts
- 2,600 sf of office space
- 8 Overhead Doors
- 2 Loading Docks With Overhead Doos
- Condition: Good
- Paved area for 20 cars
- Close Proximity to 690, Route 481 and NYS Thruway