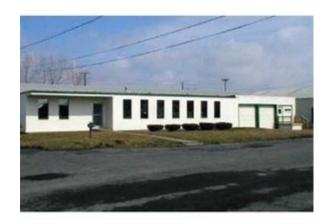

A great building with lots of possibilities of all types!! A must see!

#### **Property Description**

- Approxiamately 35,500 SF Industrial Building
- 800 Amps 120/208 Volts
- 2,600 sf of office space
- 8 Overhead Doors
- 2 Loading Docks With Overhead Doos
- Condition: Good
- Paved area for 20 cars
- Close Proximity to 690, Route 481 and NYS Thruway