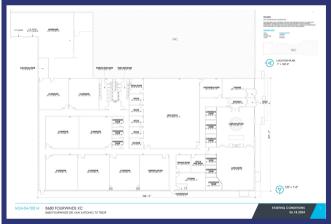

## 24,000 SF FLEX INDUSTRIAL FOR LEASE SAN ANTONIO, TEXAS

## 8680 Fourwinds Dr. San Antonio, Texas

Prime flex commercial space available for lease, perfect for retail, office, or light industrial use. This versatile space features high ceilings (21-25 ft clear height), and ample parking. Conveniently located in a bustling commercial area with easy access to major highways. Ideal for businesses seeking a dynamic and adaptable environment.

## CONVENIENTLY LOCATED AT LOOP 410 AND I-35 INTERCHANGE

- ✓ +/- 3,500 SF Hot Warehouse Space
- ✓ 20,500 SF of Office/Showroom Space
- ✓ 600 Amps Electrical
- ✓ 2 External Loading Docks