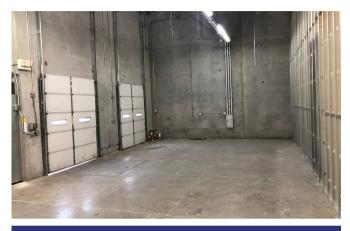

## CONVENIENTLY LOCATED AT LOOP 410 AND I-35 INTERCHANGE

- ✓ +/- 3,500 SF Hot Warehouse Space
- ✓ 20,500 SF of Office/Showroom Space
- ✓ 600 Amps Electrical
- ✓ 2 External Loading Docks