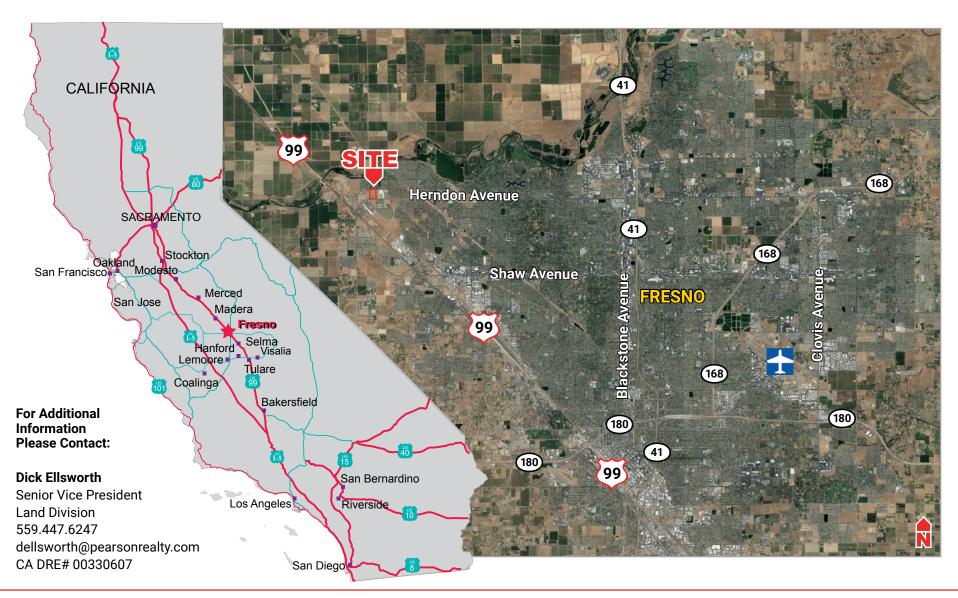

#### **PROPERTY LOCATION**

This property is located on the northeast corner of W. Herndon Avenue and Riverside Drive. It is located diagonally across the street from the new 650,000± SF Marketplace at El Paseo Retail Power Center.

#### For Additional Information Please Contact:

#### **Dick Ellsworth**

Senior Vice President - Land Division 559.447.6247 - dellsworth@pearsonrealty.com CA DRE# 00330607