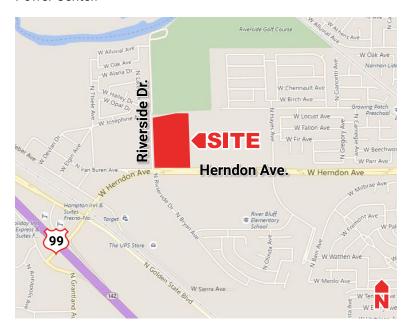

#### **PROPERTY LOCATION**

This property is located on the northeast corner of W. Herndon Avenue and Riverside Drive. It is located diagonally across the street from the new 650,000± SF Marketplace at El Paseo Retail Power Center.