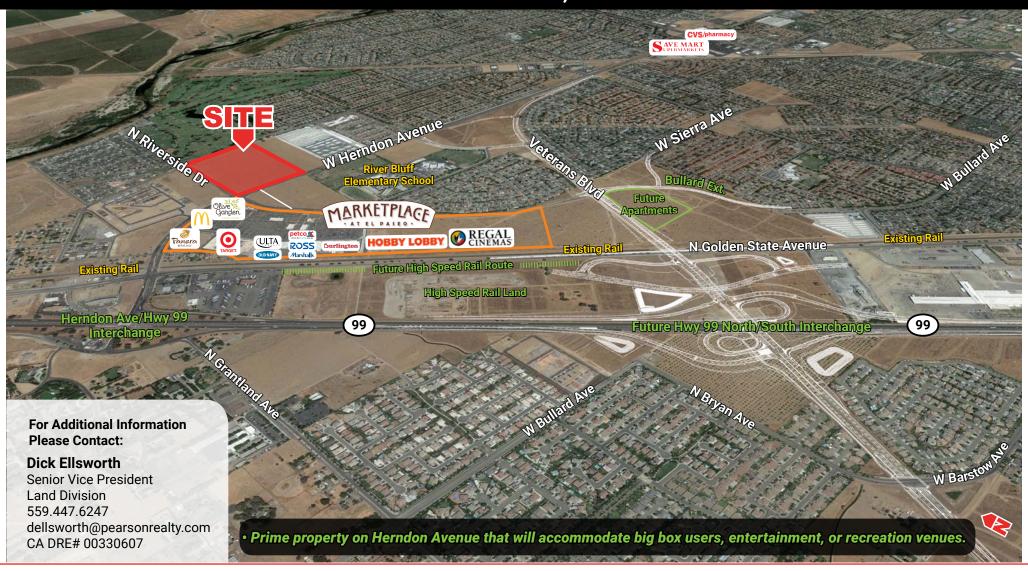

# 23.41± ACRES OF LAND FOR SALE IN NORTHWEST FRESNO POTENTIAL BIG BOX SITE AVAILABLE

NEC of Herndon Avenue and Riverside Drive - Fresno, California

FRESNO OFFICE 7480 N Palm Ave #101 Fresno CA 93711 559.432.6200 VISALIA OFFICE 3447 S Demaree St Visalia CA 93277 559.732.7300 Procuring broker shall only be entitled to a commission, calculated in accordance with the rates approved by our principal only if such procuring broker executes a brokerage agreement acceptable to us and our principal and the conditions as set forth in the brokerage agreement are fully and unconditionally satisfied. Although all information furnished regarding property for sale, rental, or financing is from sources deemed reliable, such information has not been verified and no express representation is made nor is any to be implied as to the accuracy thereof and it is submitted subject to errors, omissions, change of price, rental or other conditions, prior sale, lease or financing, or withdrawal without notice and to any special conditions imposed by our principal.

### NEC OF HERNDON AVENUE AND RIVERSIDE DRIVE - FRESNO, CA

# POTENTIAL BIG BOX SITE AVAILABLE

### **PROPERTY DETAILS**

Prime property on W. Herndon Avenue that will accommodate big box users, entertainment, or recreation venues. Back portion designated to community recreation/commercial.

**Property Size:** 23.41± Acres

#### **PROPERTY LOCATION**

This property is located on the northeast corner of W. Herndon Avenue and Riverside Drive. It is located diagonally across the street from the new 650,000± SF Marketplace at El Paseo Retail Power Center.