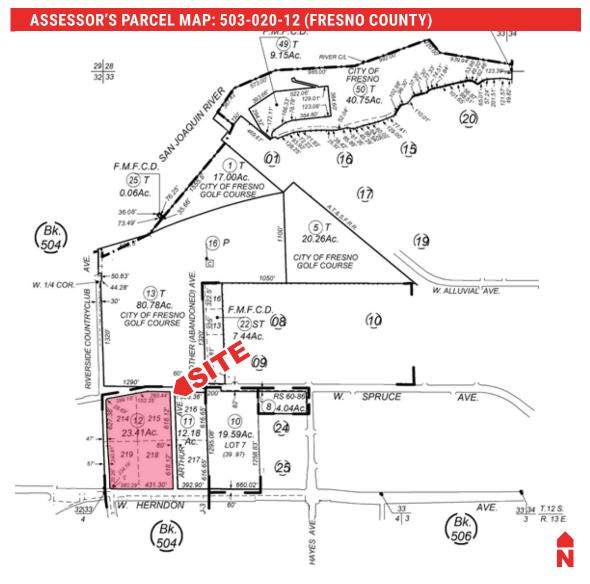

**APN:** 503-020-12 (Fresno County)

**Zoning:** C000SPL, Com, Vacant

Planned Land Use: Community Commercial

Utilities: Water, Sewer, Electric, Gas

**Purchase Price:** \$7,850,000 (\$7.70 per SF)

**Lease:** NNN ground lease negotiable