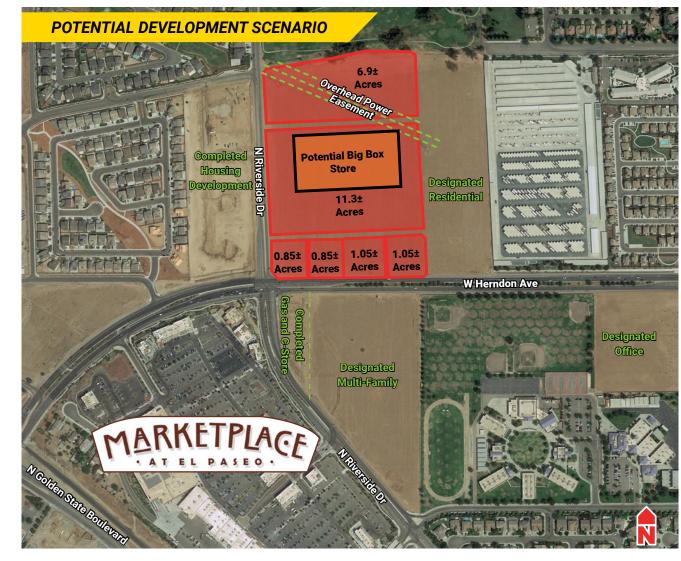

### **PROPERTY DETAILS**

Prime property on W. Herndon Avenue that will accommodate big box users, entertainment, or recreation venues. Back portion designated to community recreation/commercial.

**Property Size:** 23.41± Acres

**APN:** 503-020-12 (Fresno County)

**Zoning:** C000SPL, Com, Vacant

Planned Land Use: Community Commercial

Utilities: Water, Sewer, Electric, Gas

**Purchase Price:** \$7,850,000 (\$7.70 per SF)

**Lease:** NNN ground lease negotiable