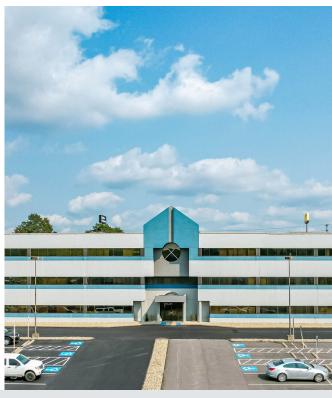

### **For Lease**

35,289 SF Office/Medical Space Suites 102, 200-204, 208, 210, 300, 303

220 Bessemer Road, Mount Pleasant, PA 15666

### **Highlights**

Prime opportunity available to lease Medical Office or Professional Office space with direct access to Rt 119. Building is well maintained by local ownership and has the ability to provide Tenant Improvement Allowance for users seeking new buildout. Building also offers signage opportunity.