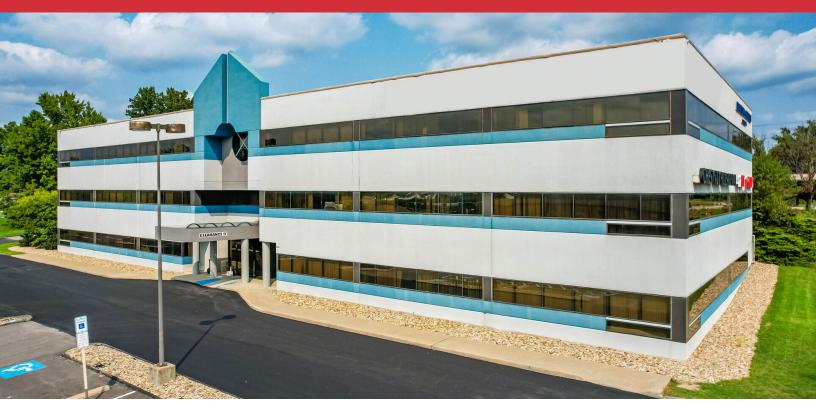

### **For Lease**

35,289 SF Office/Medical Space Suites 102, 200-204, 208, 210, 300, 303

220 Bessemer Road, Mount Pleasant, PA 15666

### **Highlights**

Prime opportunity available to lease Medical Office or Professional Office space with direct access to Rt 119. Building is well maintained by local ownership and has the ability to provide Tenant Improvement Allowance for users seeking new buildout. Building also offers signage opportunity.