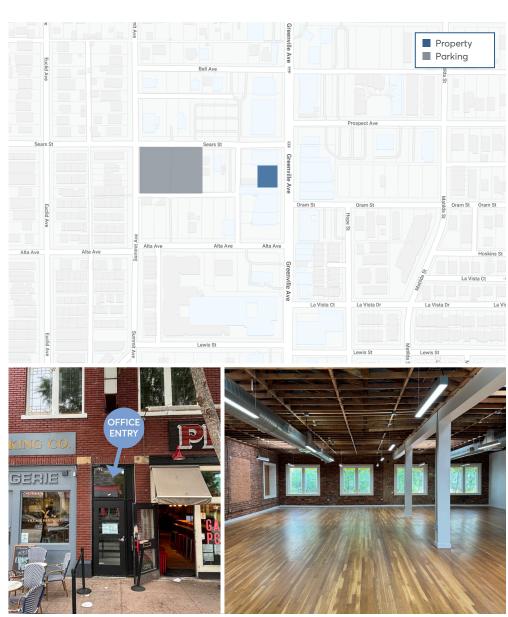

#### THE PROPERTY

Located deep in the heart of Lowest Greenville and steps away from some of the best bars and bites in Big D including Village Baking Co, Alamo Club, HG Supply Co and Truckyard, this space combines the conveniences of contemporary office while remaining true to its roots with wood flooring and exposed beam ceilings throughout. Take advantage of the rare opportunity to office in one of the most exciting neighborhoods Dallas has to offer.

#### **Building Highlights**

Second floor office above retail

• Suite Size: 6,797 SF

Demised:

Suite A: 3,228 SFSuite B: 3,569 SF

Parking: 3 per 1,000

2024 Operating Expenses:

• Opex: \$13.33