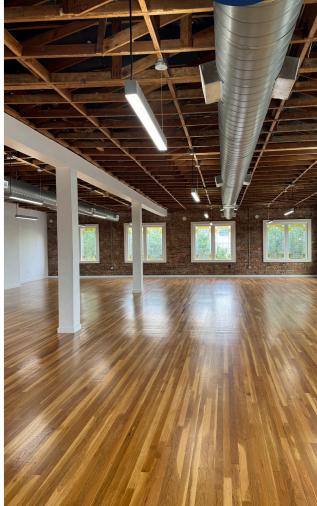

#### THE PROPERTY

Located deep in the heart of Lowest Greenville and steps away from some of the best bars and bites in Big D including Village Baking Co, Alamo Club, HG Supply Co and Truckyard, this space combines the conveniences of contemporary office while remaining true to its roots with wood flooring and exposed beam ceilings throughout. Take advantage of the rare opportunity to office in one of the most exciting neighborhoods Dallas has to offer.