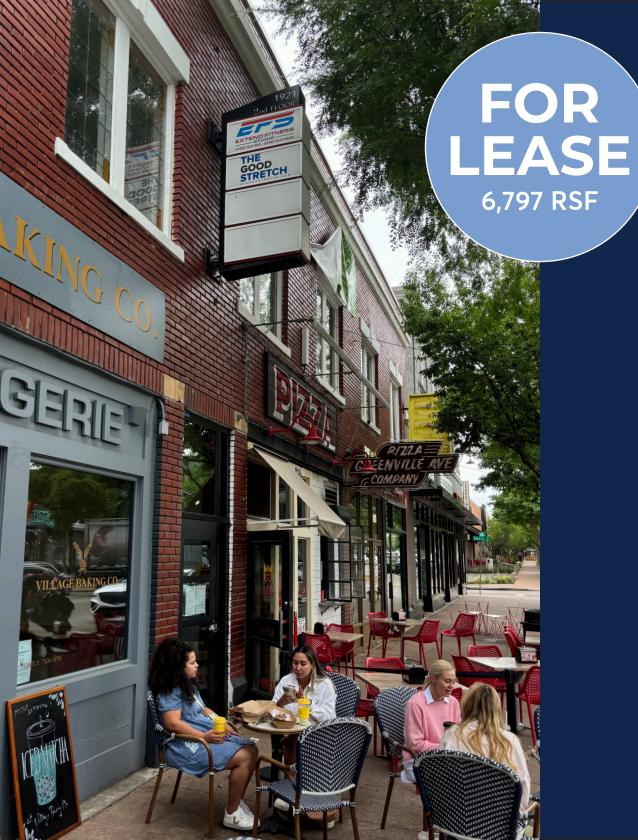

#### THE PROPERTY

Located deep in the heart of Lowest Greenville and steps away from some of the best bars and bites in Big D including Village Baking Co, Alamo Club, HG Supply Co and Truckyard, this space combines the conveniences of contemporary office while remaining true to its roots with wood flooring and exposed beam ceilings throughout. Take advantage of the rare opportunity to office in one of the most exciting neighborhoods Dallas has to offer.

#### **Building Highlights**

Second floor office above retail

• Suite Size: 6,797 SF

Demised:

Suite A: 3,228 SFSuite B: 3,569 SF

Parking: 3 per 1,000

2024 Operating Expenses:

• Opex: \$13.33