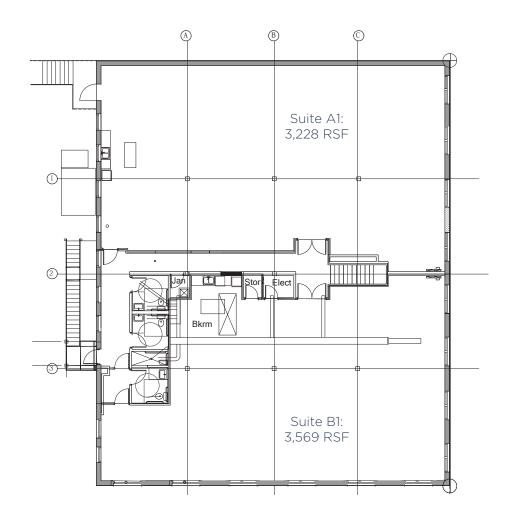

#### **Building Highlights**

Second floor office above retail

• Suite Size: 6,797 SF

Demised:

Suite A: 3,228 SFSuite B: 3,569 SF

Parking: 3 per 1,000

2024 Operating Expenses:

• Opex: \$13.33