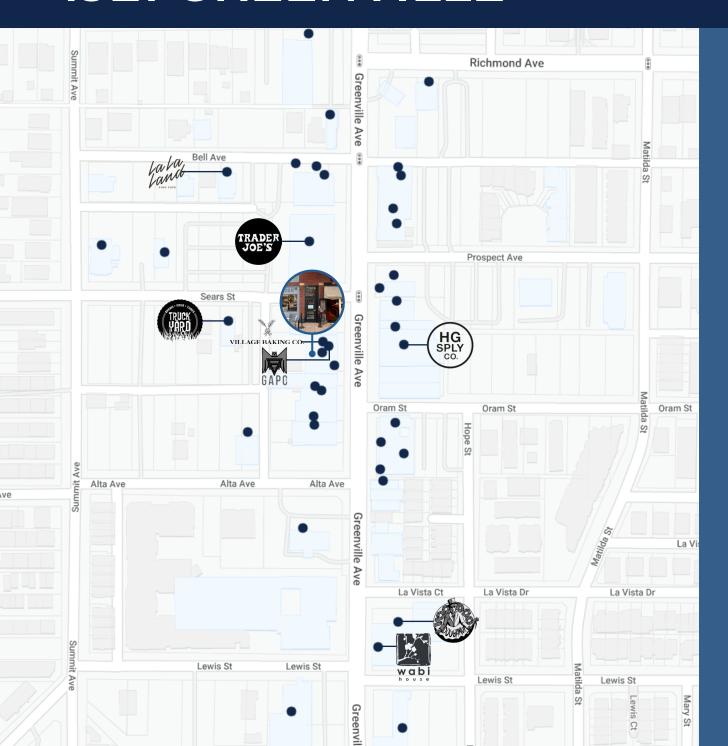

# Nearby Retail + Restaurants

Trader Joe's **HG Supply Co** HIDE Son of a Butcher La La Land Kind Café HINODEYA Ramen & Bar Company Café & Bar Leela's Wine Bar Greenville Avenue Pizza Company Village Baking Co Boulangerie The Old Crow Alamo Club Ngon Vietnamese Gallo Nero Italian Bistro

Apothecary

Eddie's Tex Mex

Cuisine KAIYO

Medium Rare Starbucks Thai Oriental Food MyPiesPizzeria Carte Blanche Single Wide Meyboom Brasserie Quarter Acre Manpuku Japanese BBQ The Libertine Bar Abby's Bagels Voodoo Doughnut Wabi House Thai Thai River Pig Saloon Tacos Y Mas Fortune House Chinese FENG CHA Charlie's Creole Kitchen Taqueria Y Panderia Chichen-Itza

**KEY PLAN** 