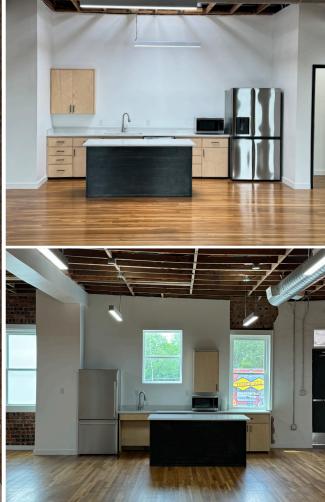

#### THE PROPERTY

Located deep in the heart of Lowest Greenville and steps away from some of the best bars and bites in Big D including Village Baking Co, Alamo Club, HG Supply Co and Truckyard, this space combines the conveniences of contemporary office while remaining true to its roots with wood flooring and exposed beam ceilings throughout. Take advantage of the rare opportunity to office in one of the most exciting neighborhoods Dallas has to offer.