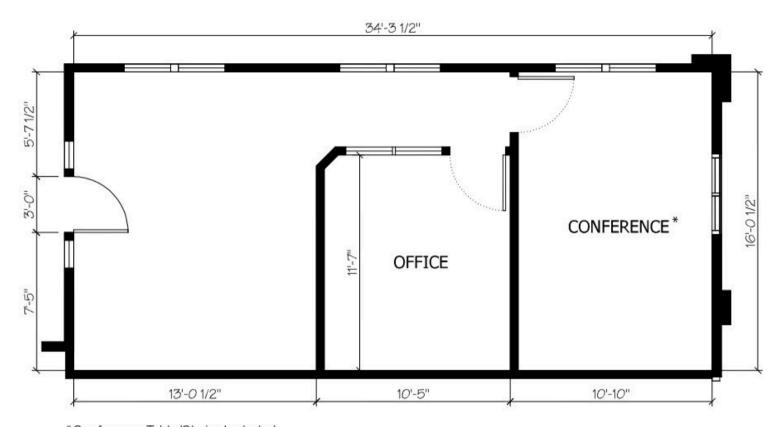

#### **FLOOR PLAN - SUITE B**

±655/SF

\*Conference Table/Chairs Included

Drawing not to scale.
All dimensions are approximate.

260 Los Gatos-Saratoga Rd. Los Gatos, CA 95030 Lic. 01902032 | 408.217.6000 www.healthmedrealty.com

## **AVAILABLE SPACE**

Suite B: ±655/SF