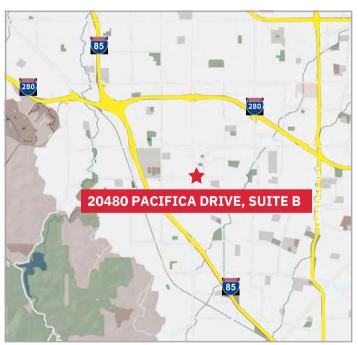

#### **PROPERTY FEATURES**

- Building Renovated & Upgraded
- Nicely Built Out Turnkey Office Space with Conference Table & Chairs Included
- Central Cupertino Location with Easy Access to I 280 & Hwy 85