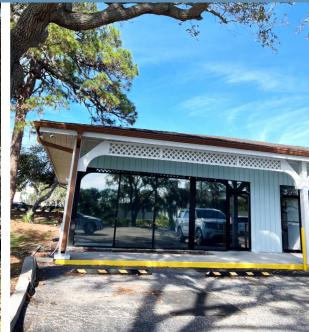

## 1,530 SF END-CAP AVAILABLE IN ST. PETE

- » End-cap with road frontage for lease
- » 167 feet of frontage on 34th Street
- » Located across the street from the brand new luxury apartments: Addison Skyway Marina (with 308 units) & Sur Club (with 296 units)
- » Located in the Skyway Marina district
- » Minutes from the Sunshine Skyway Bridge
- » 2022 34th Street Traffic Counts: 25,500 AADT