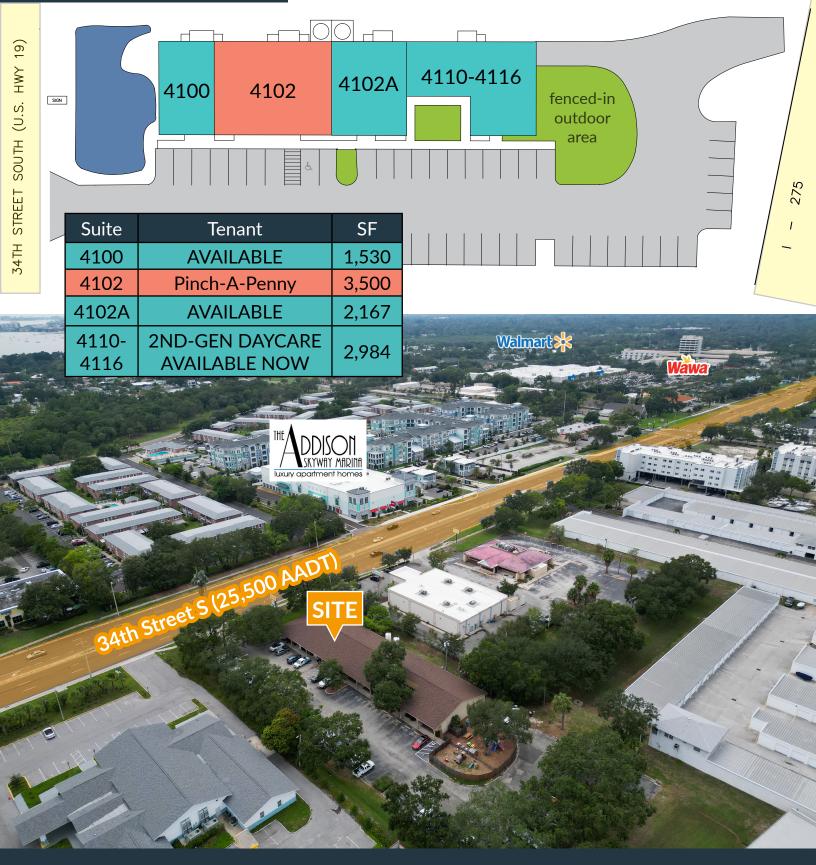

## 1,530 SF END-CAP AVAILABLE IN ST. PETE

- » End-cap with road frontage for lease
- » 167 feet of frontage on 34th Street
- » Located across the street from the brand new luxury apartments: Addison Skyway Marina (with 308 units) & Sur Club (with 296 units)
- » Located in the Skyway Marina district
- » Minutes from the Sunshine Skyway Bridge
- » 2022 34th Street Traffic Counts: 25,500 AADT