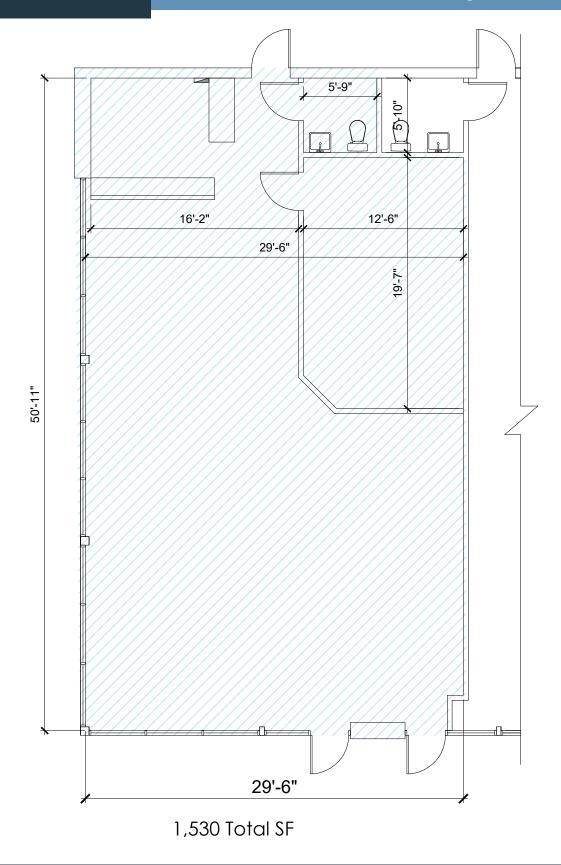

## 1,530 SF END-CAP AVAILABLE IN ST. PETE

- » End-cap with road frontage for lease
- » 167 feet of frontage on 34th Street
- » Located across the street from the brand new luxury apartments: Addison Skyway Marina (with 308 units) & Sur Club (with 296 units)
- » Located in the Skyway Marina district
- » Minutes from the Sunshine Skyway Bridge
- » 2022 34th Street Traffic Counts: 25,500 AADT