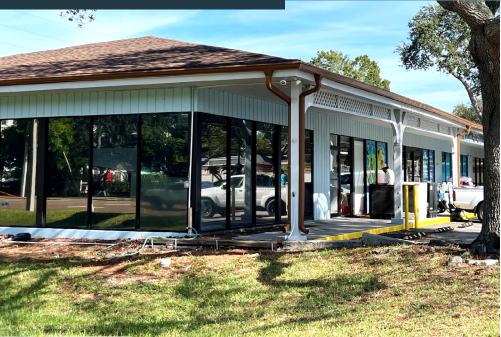

## 1,530 SF END-CAP AVAILABLE IN ST. PETE

- » End-cap with road frontage for lease
- » 167 feet of frontage on 34th Street
- » Located across the street from the brand new luxury apartments: Addison Skyway Marina (with 308 units) & Sur Club (with 296 units)
- » Located in the Skyway Marina district
- » Minutes from the Sunshine Skyway Bridge
- » 2022 34th Street Traffic Counts: 25,500 AADT