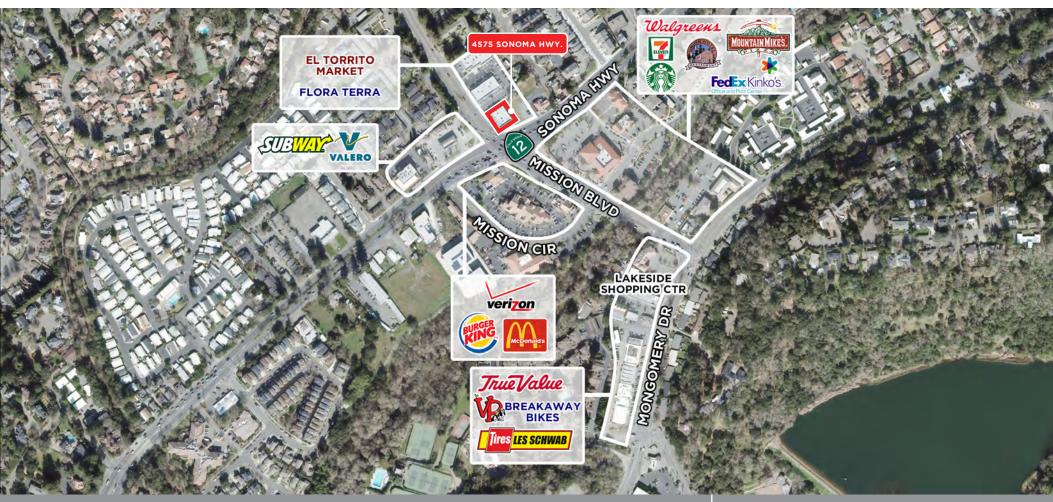

#### **DESCRIPTION OF AREA**

Prime neighborhood retail center located at key location on State Highway 12 and Mission Blvd.

Average daily traffic counts:

State Highway 12 (Sonoma Hwy) - 37,500+/-

Mission Blvd. - 23,938+/-

Conveniently located between Rincon Valley and Bennett Valley and neighboring Spring Lake / Howarth Park and Annadel State Park makes this a prime retail location for any retail business owner.

Co-Tenants & Area Tenants: El Torrito Market, Flora Terra, Starbucks Coffee, Walgreens, Mission Plaza Shopping Center, McDonalds, Burger King, Union Hotel Restaurant, Valero Gas Station, Mission Hand Carwash, and many other retail services & restaurants.

Ideally located at the signalized intersection of Highway 12 (Sonoma Hwy) and Mission Blvd.

| DEMOGRAPHICS        | 1 MILE    | 3 MILES   | 5 MILES   |
|---------------------|-----------|-----------|-----------|
| Est. Population     | 14,307    | 81,760    | 178,859   |
| Est. Avg. HH Income | \$117,760 | \$123,847 | \$113,200 |

### LOCATION MAP

4575 SONOMA HIGHWAY SANTA ROSA, CA