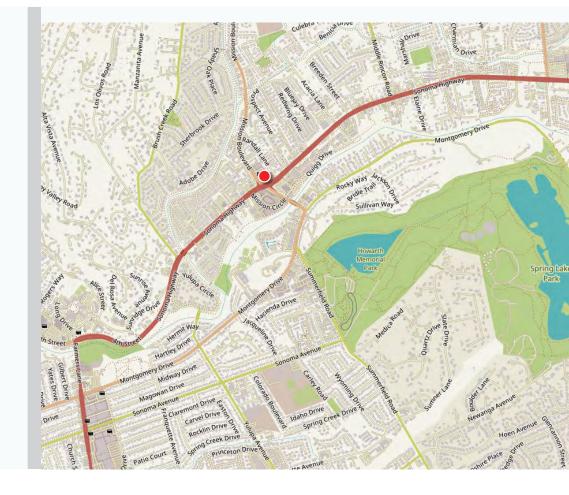

. - 23,938+/-

Conveniently located between Rincon Valley and Bennett Valley and neighboring Spring Lake / Howarth Park and Annadel State Park makes this a prime retail location for any retail business owner.

Co-Tenants & Area Tenants: El Torrito Market, Flora Terra, Starbucks Coffee, Walgreens, Mission Plaza Shopping Center, McDonalds, Burger King, Union Hotel Restaurant, Valero Gas Station, Mission Hand Carwash, and many other retail services & restaurants.

Ideally located at the signalized intersection of Highway 12 (Sonoma Hwy) and Mission Blvd.

| DEMOGRAPHICS        | 1 MILE    | 3 MILES   | 5 MILES   |
|---------------------|-----------|-----------|-----------|
| Est. Population     | 14,307    | 81,760    | 178,859   |
| Est. Avg. HH Income | \$117,760 | \$123,847 | \$113,200 |



PRESENTED BY:

MICHAEL FLITNER, PARTNER KEEGAN & COPPIN CO., INC. LIC # 00840890 (707) 528-1400, EXT 239 MFLITNER@KEEGANCOPPIN.COM





4575 SONOMA HIGHWAY SANTA ROSA, CA

# RETAIL SPACE FOR LEASE



PRESENTED BY:

MICHAEL FLITNER, PARTNER KEEGAN & COPPIN CO., INC. LIC # 00840890 (707) 528-1400, EXT 239 MFLITNER@KEEGANCOPPIN.COM



### PROPERTY PHOTOS



4575 SONOMA HIGHWAY SANTA ROSA, CA

RETAIL SPACE FOR LEASE







PRESENTED BY:

MICHAEL FLITNER, PARTNER KEEGAN & COPPIN CO., INC. LIC # 00840890 (707) 528-1400, EXT 239 MFLITNER@KEEGANCOPPIN.COM



### LOCATION MAP



4575 SONOMA HIGHWAY SANTA ROSA, CA

# RETAIL SPACE FOR LEASE



Keegan & Coppin Co., Inc. 1355 North Dutton Avenue Santa Rosa, CA 95401 www.keegancoppin.com (707) 528-1400

The above information, while not guaranteed, has