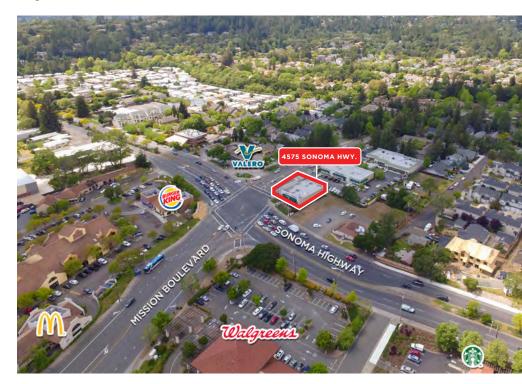

#### **HIGHLIGHTS**

- 4,132+/- Square Foot space Free-Standing Commercial Building Space is Divisible
- 110+/- SF ATM space also available May be enlarged
- Currently Occupied by a mattress company, Sleep City
- Floor Plan consists of an open showroom with windows on 3 sides, a restroom, and double door entry/exit
- Building and Monument Signage At corner of Highway 12 X Mission Boulevard
- Ample on-site parking Easy ingress and egress
- Zoned Neighborhood Commercial Allows for a variety of retail, office, medical and commercial uses
- Located in North East Santa Rosa in Rincon Valley Between Rincon Valley and Bennett Valley - Just off Highway 12
- Signalized intersection of Mission Boulevard & Highway 12 with combined average daily traffic counts totaling 61,000+/-

#### **DESCRIPTION OF AREA**

Prime neighborhood retail center located at key location on State Highway 12 and Mission Blvd.

Average daily traffic counts:

State Highway 12 (Sonoma Hwy) - 37,500+/-

Mission Blvd. - 23,938+/-

Conveniently located between Rincon Valley and Bennett Valley and neighboring Spring Lake / Howarth Park and Annadel State Park makes this a prime retail location for any retail business owner.

Co-Tenants & Area Tenants: El Torrito Market, Flora Terra, Starbucks Coffee, Walgreens, Mission Plaza Shopping Center, McDonalds, Burger King, Union Hotel Restaurant, Valero Gas Station, Mission Hand Carwash, and many other retail services & restaurants.

Ideally located at the signalized intersection of Highway 12 (Sonoma Hwy) and Mission Blvd.

| DEMOGRAPHICS        | 1 MILE    | 3 MILES   | 5 MILES   |
|---------------------|-----------|-----------|-----------|
| Est. Population     | 14,307    | 81,760    | 178,859   |
| Est. Avg. HH Income | \$117,760 | \$123,847 | \$113,200 |