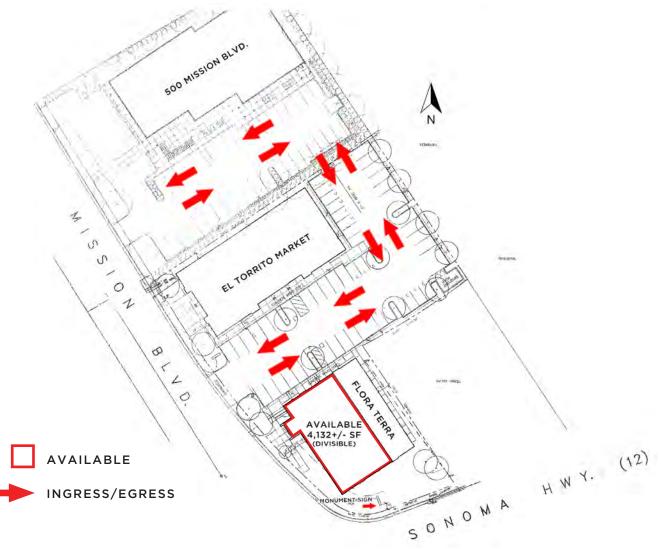

#### **HIGHLIGHTS**

- 4,132+/- Square Foot space Free-Standing Commercial Building Space is Divisible
- 110+/- SF ATM space also available May be enlarged
- Currently Occupied by a mattress company, Sleep City
- Floor Plan consists of an open showroom with windows on 3 sides, a restroom, and double door entry/exit
- Building and Monument Signage At corner of Highway 12 X Mission Boulevard
- Ample on-site parking Easy ingress and egress
- Zoned Neighborhood Commercial Allows for a variety of retail, office, medical and commercial uses
- Located in North East Santa Rosa in Rincon Valley Between Rincon Valley and Bennett Valley - Just off Highway 12
- Signalized intersection of Mission Boulevard & Highway 12 with combined average daily traffic counts totaling 61,000+/-

Conveniently located between Rincon Valley and Bennett Valley and neighboring Spring Lake / Howarth Park and Annadel State Park makes this a prime retail location for any retail business owner.

Co-Tenants & Area Tenants: El Torrito Market, Flora Terra, Starbucks Coffee, Walgreens, Mission Plaza Shopping Center, McDonalds, Burger King, Union Hotel Restaurant, Valero Gas Station, Mission Hand Carwash, and many other retail services & restaurants.