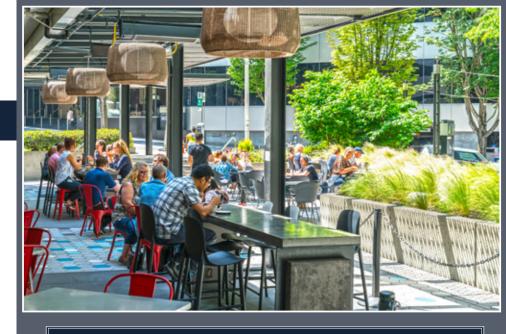

#### THE OPPORTUNITY:

Prime restaurant space with outdoor patio available at the ground floor level of the MetPark East office tower. Located at the confluence of Capitol Hill, South Lake Union and the retail district of Downtown Seattle, this space is walking distance to popular restaurants, entertainment venues and shopping like the Paramount Theatre, Pacific Place and adjacent to the Convention Center expansion. MetPark has direct access to I-5 northbound/southbound/express lanes and nearby transportation options with on-site parking available. This area is home to professionals, residential, restaurants and shops, making this the dot on the map for retailers to be.