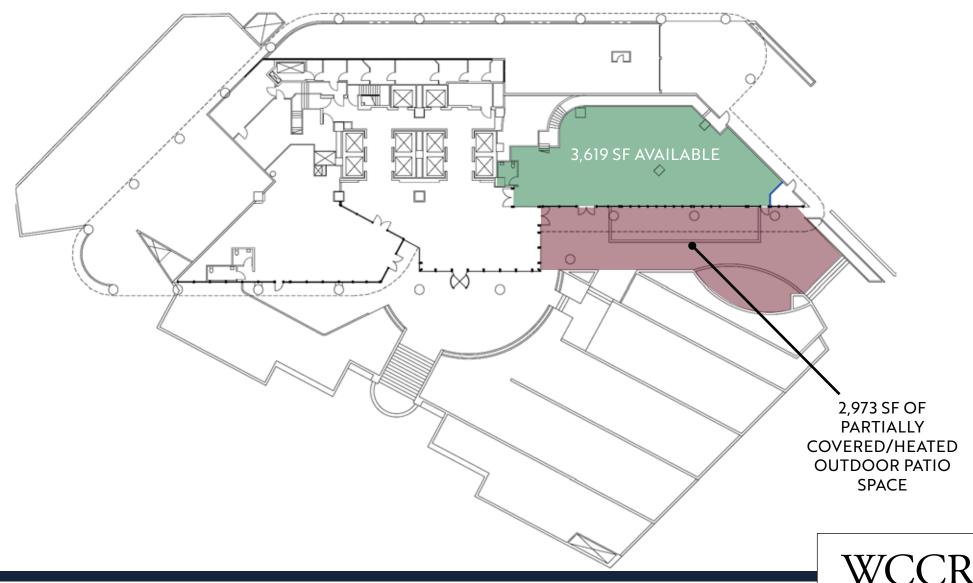

#### THE OPPORTUNITY:

Prime restaurant space with outdoor patio available at the ground floor level of the MetPark East office tower. Located at the confluence of Capitol Hill, South Lake Union and the retail district of Downtown Seattle, this space is walking distance to popular restaurants, entertainment venues and shopping like the Paramount Theatre, Pacific Place and adjacent to the Convention Center expansion. MetPark has direct access to I-5 northbound/southbound/express lanes and nearby transportation options with on-site parking available. This area is home to professionals, residential, restaurants and shops, making this the dot on the map for retailers to be.

### PRIME RESTAURANT SPACE WITH OUTDOOR PATIO AND TYPE I HOOD - 3,619 SF AVAILABLE

Tiffini Connell

Avery Connell | Madeline Stutz

(206) 283-5212

www.wccommercialrealty.com

West Coast Commercial Realty