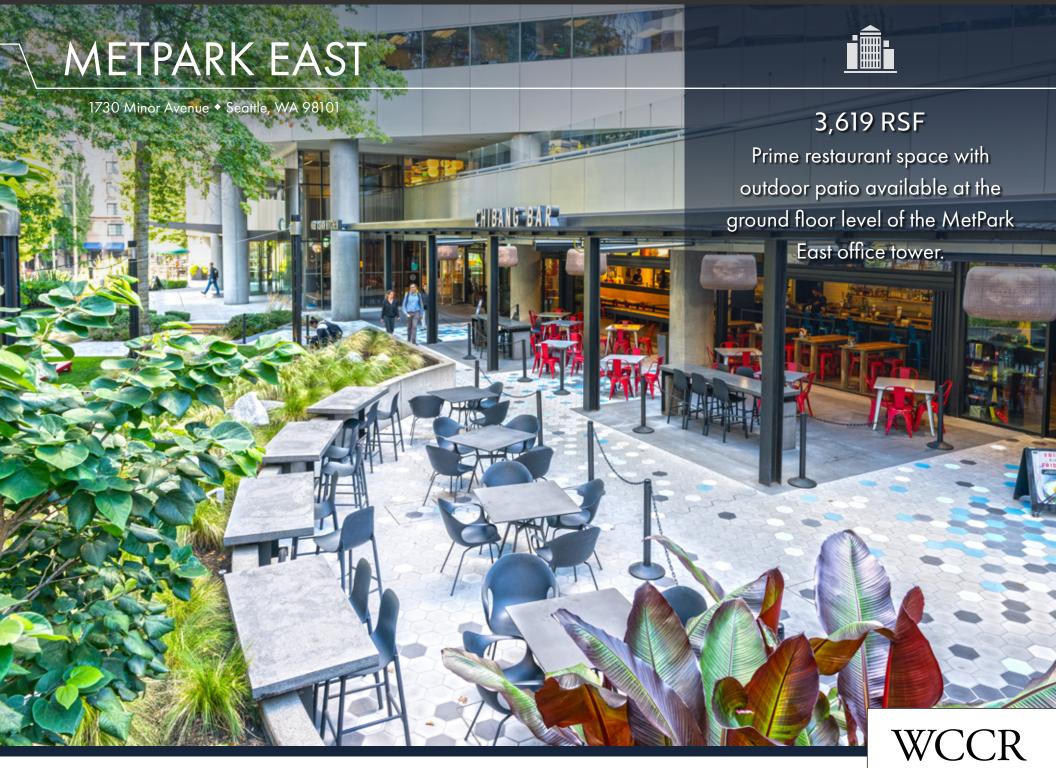

### METPARK EAST

1730 Minor Avenue 

Seattle, WA 98101

#### THE OPPORTUNITY:

Prime restaurant space with outdoor patio available at the ground floor level of the MetPark East office tower. Located at the confluence of Capitol Hill, South Lake Union and the retail district of Downtown Seattle, this space is walking distance to popular restaurants, entertainment venues and shopping like the Paramount Theatre, Pacific Place and adjacent to the Convention Center expansion. MetPark has direct access to I-5 northbound/southbound/express lanes and nearby transportation options with on-site parking available. This area is home to professionals, residential, restaurants and shops, making this the dot on the map for retailers to be.

### PRIME RESTAURANT SPACE WITH OUTDOOR PATIO AND TYPE I HOOD - 3,619 SF AVAILABLE

Tiffini Connell

Avery Connell | Madeline Stutz

(206) 283-5212

www.wccommercialrealty.com

West Coast Commercial Realty