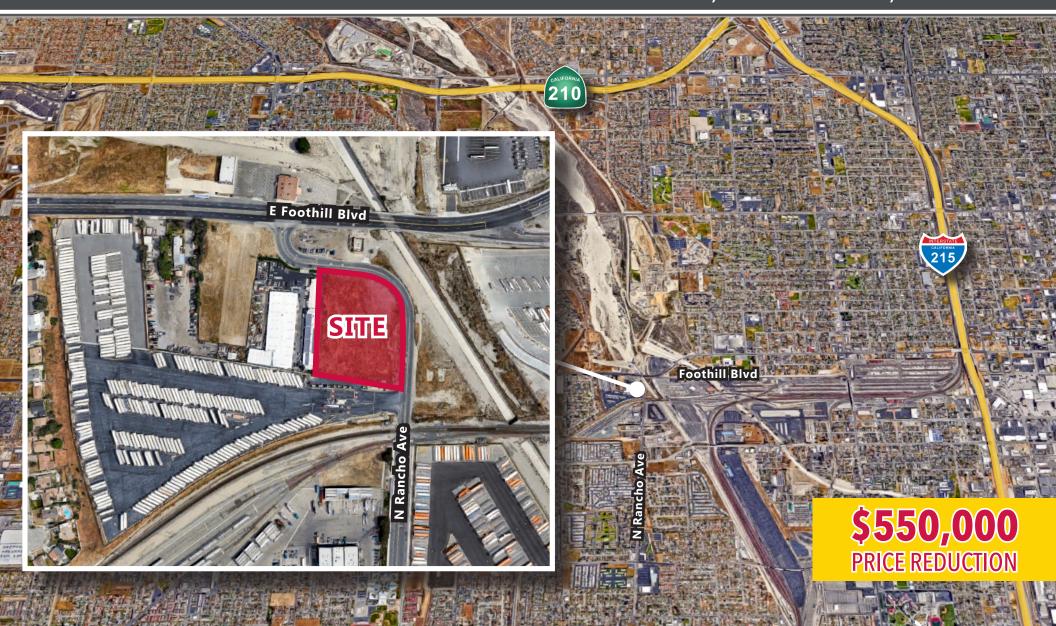

### **±2.64** AC Warehouse Development Opportunity

Rancho Avenue, San Bernardino, CA 92410

### **PROPERTY OVERVIEW**

- » Ideal for Warehouse Development
- » ±2.64 Acres
- » Zoned CG-1 (Commercial General)
- » APN 0142-081-06
- » Asking Price: \$2,900,000.00