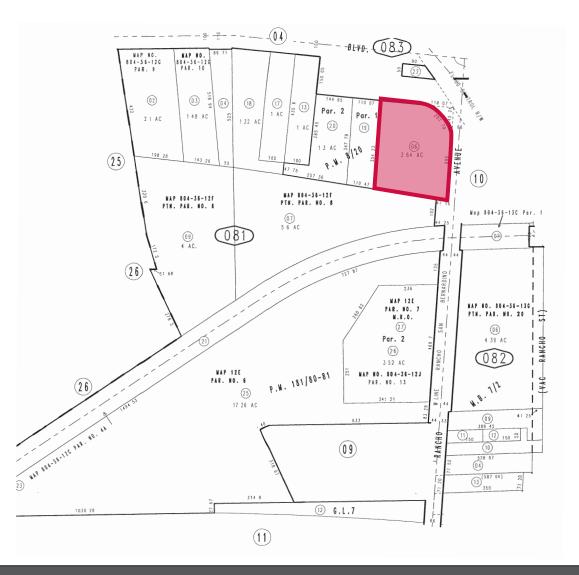

### **PARCEL MAP**

### **PROPERTY OVERVIEW**

- » Ideal for Warehouse Development
- » ±2.64 Acres
- » Zoned CG-1 (Commercial General)
- » APN 0142-081-06
- » Asking Price: \$2,900,000.00