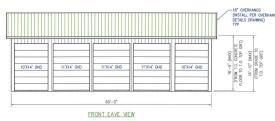

## PROPERTY DESCRIPTION

15122 S Springwater Road is an excellent opportunity for a company to occupy a hard-to-find commodity on the border of the Clackamas Market. The site offers 1.5 acres of flat and graveled yard space for outdoor storage and a brand-new 2,400 SF clear-span metal building with no office space, that will soon be completed by the end of August 2024. The building will have five (5) grade-level doors (three 11'x12' and two 10'x12'), single-phase power, a restroom, and 12'-16.8' clear height.

## **PROPERTY HIGHLIGHTS**

- 2,400 SF clear-span metal building
- 1.5 acres of excess yard space
- Yard to be improved to tenant's preference
- 5 grade level doors
- On-site utilities
- Bathroom
- · Easy access to nearby highways
- Close proximity to Clackamas, OR, one of the most desirable submarkets in the state.