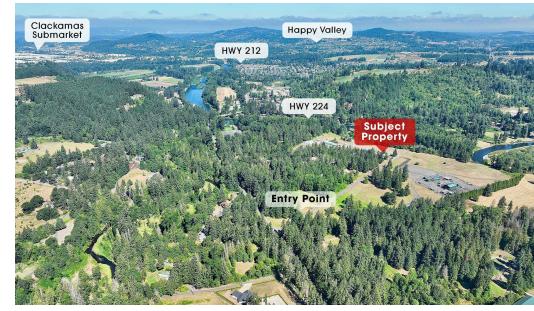

The property is currently zoned RRFF5 in Clackamas County but has a favorable grandfathered industrial overlay that allows a wide range of industrial uses, such as general construction and all types of outdoor storage.

## **PROPERTY HIGHLIGHTS**

- 2,400 SF clear-span metal building
- 1.5 acres of excess yard space
- Yard to be improved to tenant's preference
- 5 grade level doors
- On-site utilities
- Bathroom
- · Easy access to nearby highways
- Close proximity to Clackamas, OR, one of the most desirable submarkets in the state.