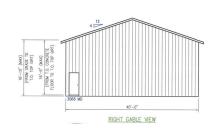

## PROPERTY DESCRIPTION

15122 S Springwater Road is an excellent opportunity for a company to occupy a hard-to-find commodity on the border of the Clackamas Market. The site offers 1.5 acres of flat and graveled yard space for outdoor storage and a brand-new 2,400 SF clear-span metal building with no office space, that will soon be completed by the end of August 2024. The building will have five (5) grade-level doors (three 11'x12' and two 10'x12'), single-phase power, a restroom, and 12'-16.8' clear height.

## **PROPERTY HIGHLIGHTS**

- 2,400 SF clear-span metal building
- 1.5 acres of excess yard space
- Yard to be improved to tenant's preference
- 5 grade level doors
- On-site utilities
- Bathroom
- · Easy access to nearby highways
- Close proximity to Clackamas, OR, one of the most desirable submarkets in the state.