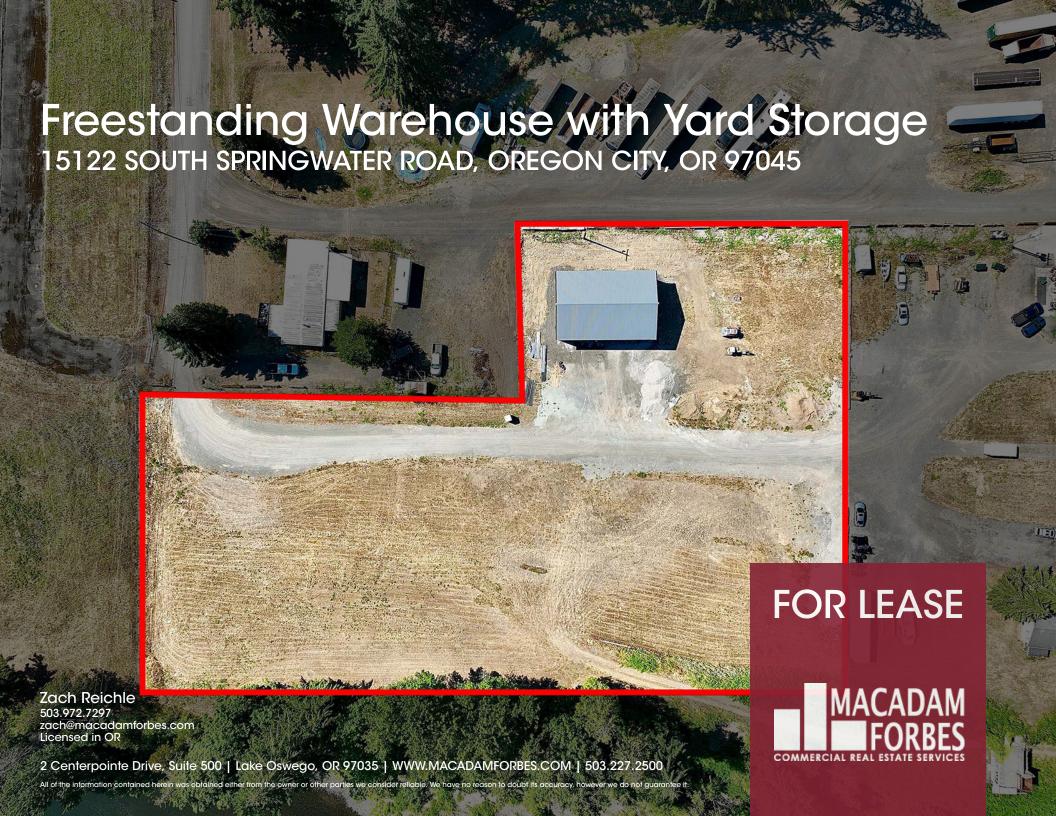

## PROPERTY DESCRIPTION

15122 S Springwater Road is an excellent opportunity for a company to occupy a hard-to-find commodity on the border of the Clackamas Market. The site offers 1.5 acres of flat and graveled yard space for outdoor storage and a brand-new 2,400 SF clear-span metal building with no office space, that will soon be completed by the end of August 2024. The building will have five (5) grade-level doors (three 11'x12' and two 10'x12'), single-phase power, a restroom, and 12'-16.8' clear height.

## **PROPERTY HIGHLIGHTS**

- 2,400 SF clear-span metal building
- 1.5 acres of excess yard space
- Yard to be improved to tenant's preference
- 5 grade level doors
- On-site utilities
- Bathroom
- · Easy access to nearby highways
- Close proximity to Clackamas, OR, one of the most desirable submarkets in the state.

## **OFFERING SUMMARY**

| Lease Rate:    | \$7,500.00 per month (Gross) |
|----------------|------------------------------|
| Lot Size:      | 2.4 Acres                    |
| Building Size: | 2,400 SF                     |