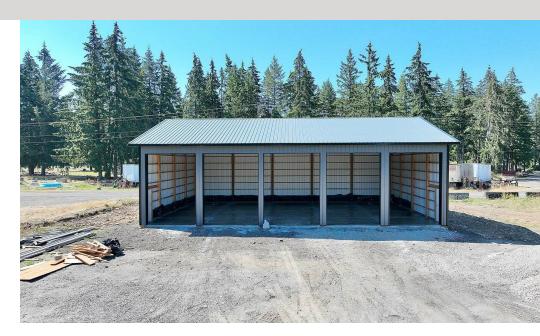

## PROPERTY DESCRIPTION

15122 S Springwater Road is an excellent opportunity for a company to occupy a hard-to-find commodity on the border of the Clackamas Market. The site offers 1.5 acres of flat and graveled yard space for outdoor storage and a brand-new 2,400 SF clear-span metal building with no office space, that will soon be completed by the end of August 2024. The building will have five (5) grade-level doors (three 11'x12' and two 10'x12'), single-phase power, a restroom, and 12'-16.8' clear height.

## **PROPERTY HIGHLIGHTS**

- 2,400 SF clear-span metal building
- 1.5 acres of excess yard space
- Yard to be improved to tenant's preference
- 5 grade level doors
- On-site utilities
- Bathroom
- · Easy access to nearby highways
- Close proximity to Clackamas, OR, one of the most desirable submarkets in the state.