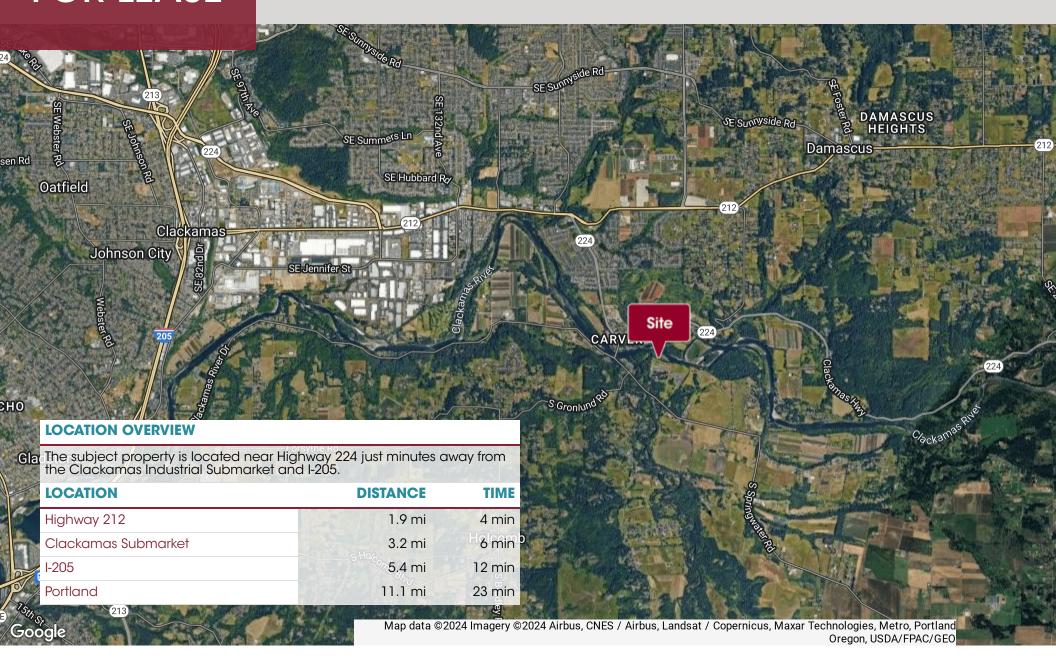

## PROPERTY DESCRIPTION

15122 S Springwater Road is an excellent opportunity for a company to occupy a hard-to-find commodity on the border of the Clackamas Market. The site offers 1.5 acres of flat and graveled yard space for outdoor storage and a brand-new 2,400 SF clear-span metal building with no office space, that will soon be completed by the end of August 2024. The building will have five (5) grade-level doors (three 11'x12' and two 10'x12'), single-phase power, a restroom, and 12'-16.8' clear height.

The property is currently zoned RRFF5 in Clackamas County but has a favorable grandfathered industrial overlay that allows a wide range of industrial uses, such as general construction and all types of outdoor storage.