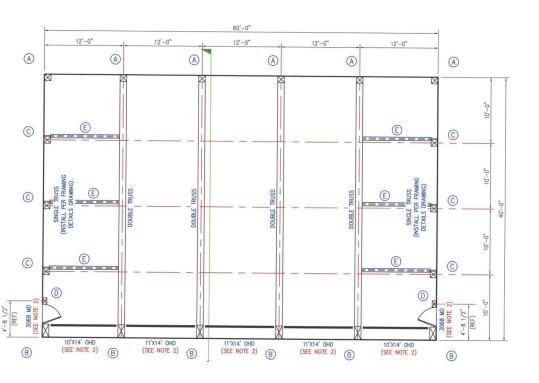

## PROPERTY DESCRIPTION

15122 S Springwater Road is an excellent opportunity for a company to occupy a hard-to-find commodity on the border of the Clackamas Market. The site offers 1.5 acres of flat and graveled yard space for outdoor storage and a brand-new 2,400 SF clear-span metal building with no office space, that will soon be completed by the end of August 2024. The building will have five (5) grade-level doors (three 11'x12' and two 10'x12'), single-phase power, a restroom, and 12'-16.8' clear height.

## **PROPERTY HIGHLIGHTS**

- 2,400 SF clear-span metal building
- 1.5 acres of excess yard space
- Yard to be improved to tenant's preference
- 5 grade level doors
- On-site utilities
- Bathroom
- · Easy access to nearby highways
- Close proximity to Clackamas, OR, one of the most desirable submarkets in the state.