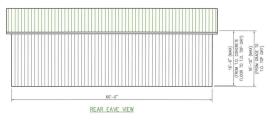

## PROPERTY DESCRIPTION

15122 S Springwater Road is an excellent opportunity for a company to occupy a hard-to-find commodity on the border of the Clackamas Market. The site offers 1.5 acres of flat and graveled yard space for outdoor storage and a brand-new 2,400 SF clear-span metal building with no office space, that will soon be completed by the end of August 2024. The building will have five (5) grade-level doors (three 11'x12' and two 10'x12'), single-phase power, a restroom, and 12'-16.8' clear height.

## **PROPERTY HIGHLIGHTS**

- 2,400 SF clear-span metal building
- 1.5 acres of excess yard space
- Yard to be improved to tenant's preference
- 5 grade level doors
- On-site utilities
- Bathroom
- · Easy access to nearby highways
- Close proximity to Clackamas, OR, one of the most desirable submarkets in the state.