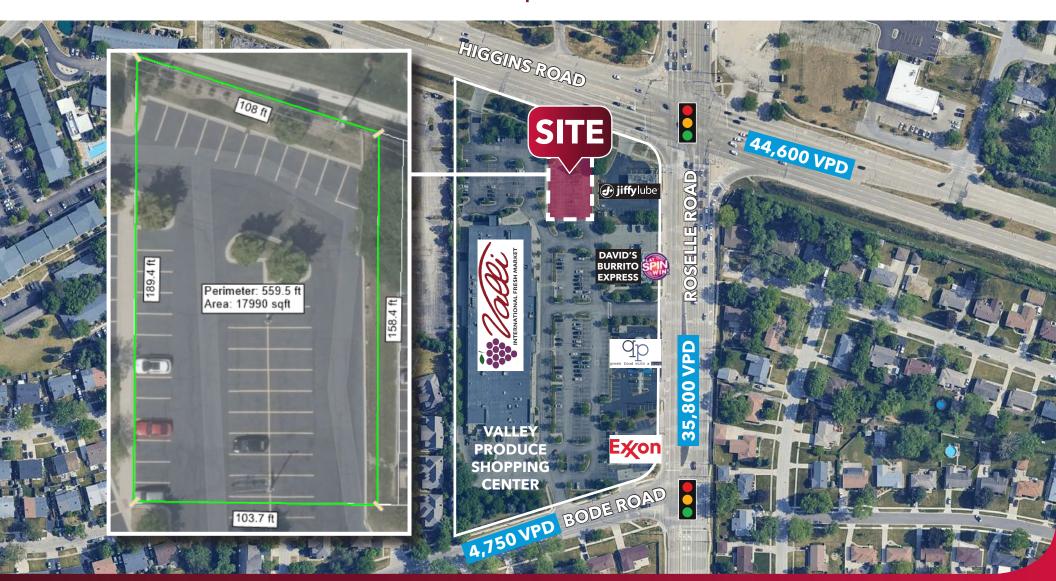

## **PROPERTY HIGHLIGHTS**

0.41 acres available Outlot to Valli Produce Shopping Center

1.6 miles from Medieval Times Dinner& Tournament

Shadow anchored by Valli Fresh Market

2.5 miles from Woodfield Mall

108' frontage along Higgins Rd (Rt. 72)

1.5 miles from I-902.7 miles from I-290

High household income (\$135,000+) in surrounding communities

Golf Road: 32,100 VPD Roselle Road: 35,800 VPD Higgins Road: 44,600 VPD

I-90: 164,200 VPD

Nearby area retailers: ALDI, Binny's Beverage Depot, Bob's Discount Furniture, Burlington, Jewel-Osco, Jiffy Lube, TJ Maxx, Valli Fresh Market, Walgreens