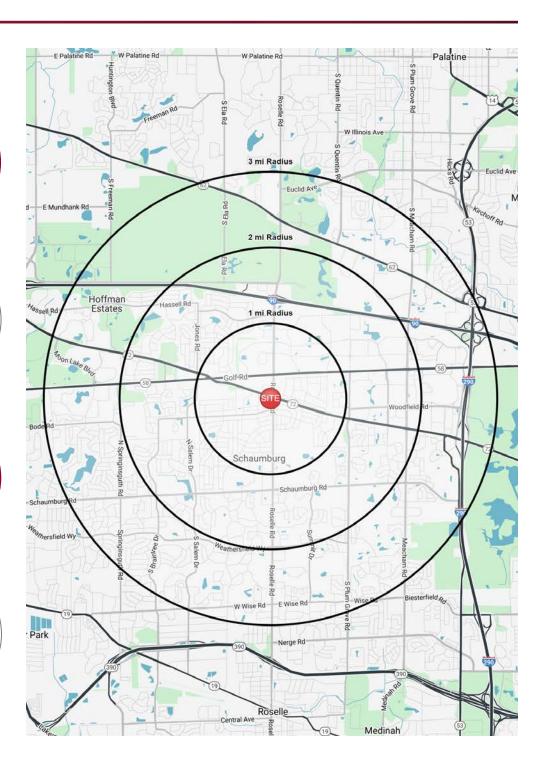

## **DEMOGRAPHICS**

1 MILE

3 MILES

**5 MILES** 

15,679

Estimated Population

43,841

Estimated Population

102,440

Estimated Population

6,227

Number of Households

16,759

Number of Households 40,189

Number of Households

\$114,266

Household Income \$135,302

Household Income \$130,965

Household Income

12,941

Daytime Population 55,918

Daytime Population 115,381

Daytime Population