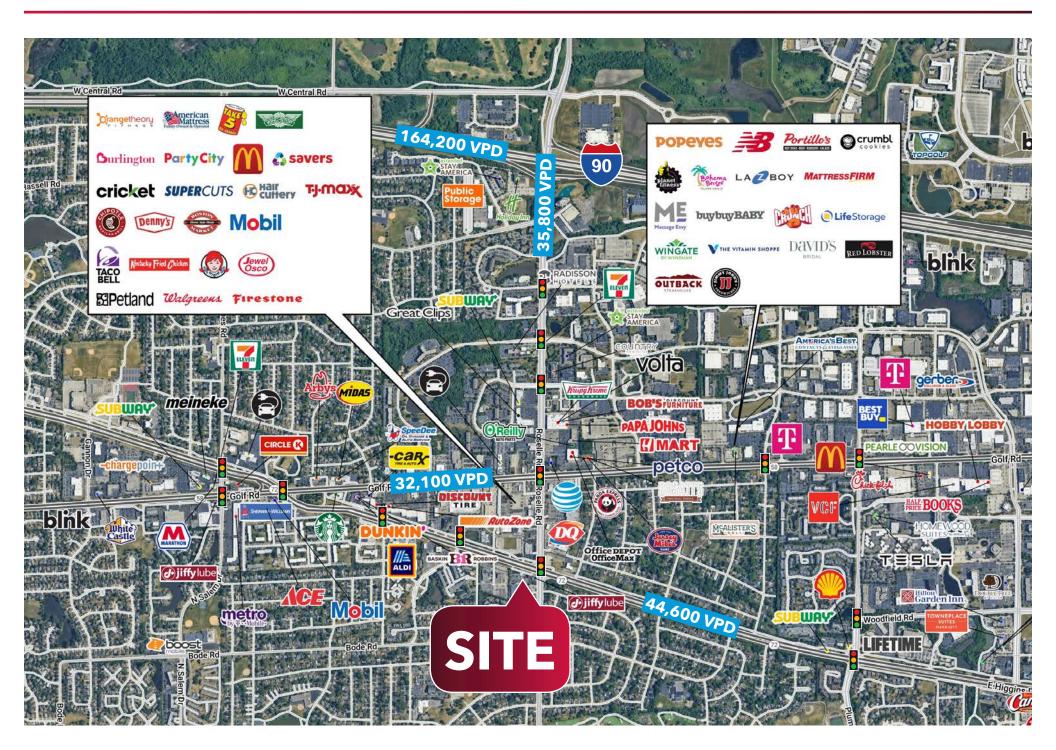

I-90: 164,200 VPD

Nearby area retailers: ALDI, Binny's Beverage Depot, Bob's Discount Furniture, Burlington, Jewel-Osco, Jiffy Lube, TJ Maxx, Valli Fresh Market, Walgreens

## **RETAILER AERIAL**