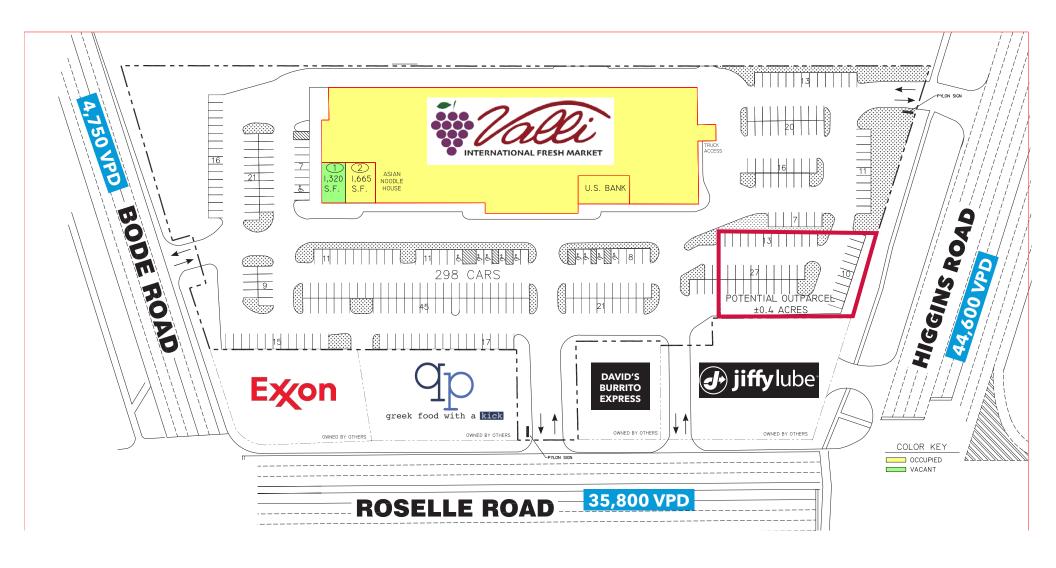

## 0.41 ACRE OUTLOT FOR LEASE VALLI PRODUCE SHOPPING CENTER

120 W HIGGINS ROAD | HOFFMAN ESTATES, IL

## **PROPERTY HIGHLIGHTS**

0.41 acres available Outlot to Valli Produce Shopping Center

1.6 miles from Medieval Times Dinner& Tournament

Shadow anchored by Valli Fresh Market

2.5 miles from Woodfield Mall

108' frontage along Higgins Rd (Rt. 72)

1.5 miles from I-902.7 miles from I-290

High household income (\$135,000+) in surrounding communities

Golf Road: 32,100 VPD Roselle Road: 35,800 VPD Higgins Road: 44,600 VPD