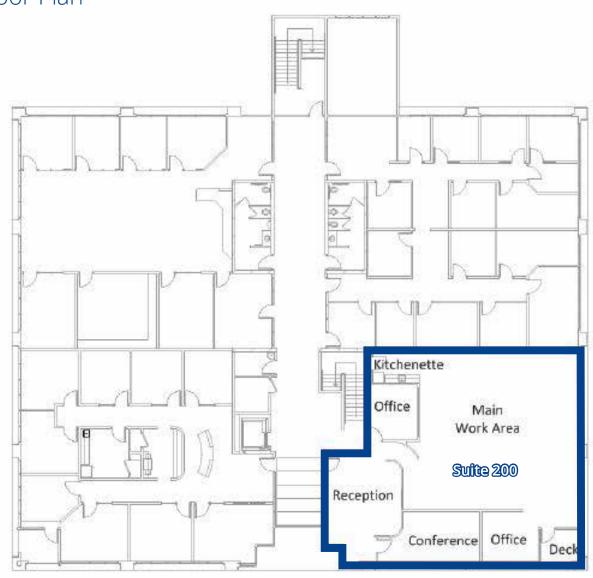

### 2nd Floor Plan

5700 E Franklin Road, Suite 205 Nampa, Idaho 83686 208 472 1660 colliers.com/idaho This document has been prepared by Colliers for advertising and general information only. Colliers makes no guarantees, representations or warranties of any kind, expressed or implied, regarding the information including, but not limited to, warranties of content, accuracy and reliability. Any interested party should undertake their own inquiries as to the accuracy of the information. Colliers excludes unequivocally all inferred or implied terms, conditions and warranties arising out of this document and excludes all liability for loss and damages arising there from. This publication is the copyrighted property of Colliers and /or its licensor(s). © 2024. All rights reserved. This communication is not intended to cause or induce breach of an existing listing agreement. Colliers Treasure Valley, LLC.

## Retail Space Available

| Suite | Size     | Rate        | Туре         |
|-------|----------|-------------|--------------|
| 200   | 2,785 SF | \$24.00 PSF | Full Service |