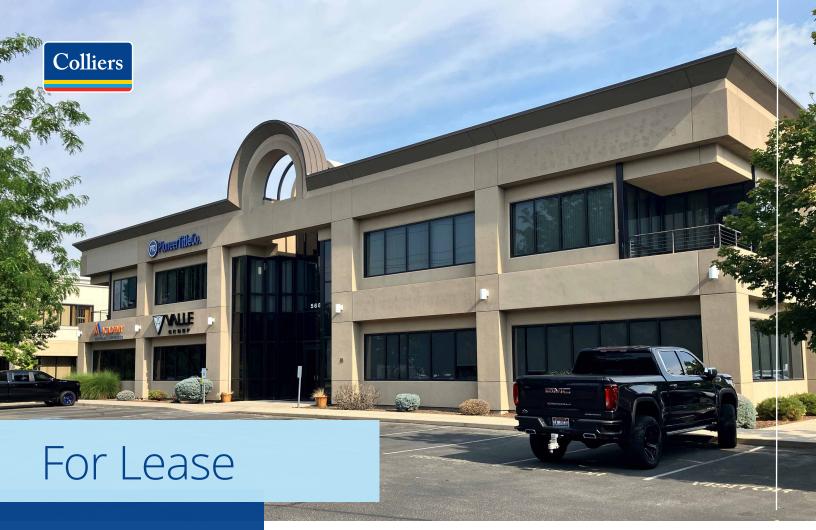

## **Legends Building** 5680 East Franklin Rd | Nampa, ID

# For Lease

### Highlights

- · Class A Office building in front of Ford Idaho Center
- Easy access to freeway
- Full service rates include janitorial
- Ample parking
- Suite 200: Available