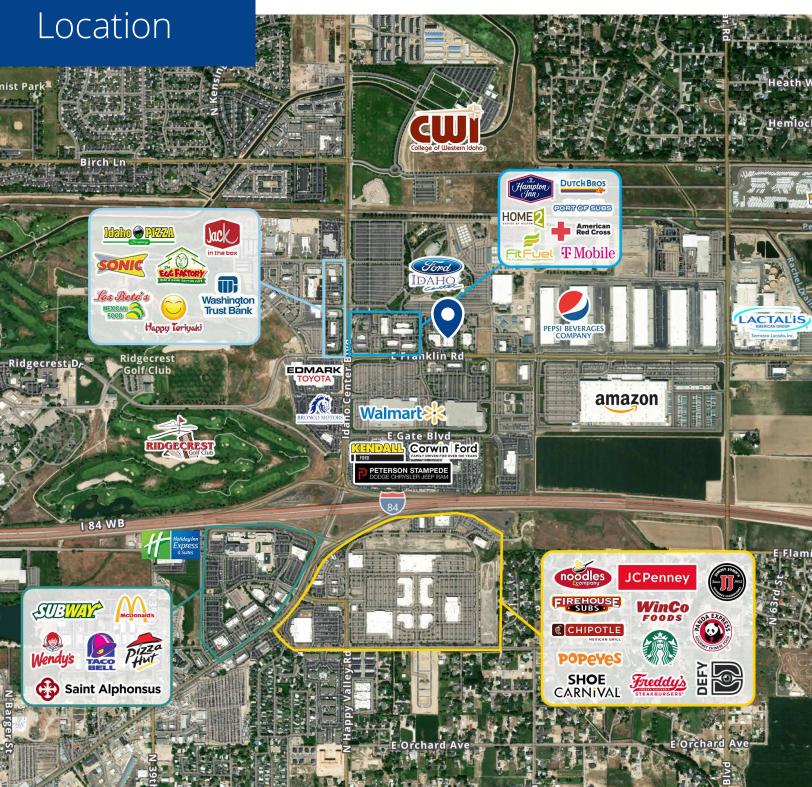

## **Legends Building** 5680 East Franklin Rd | Nampa, ID

### Highlights

- · Class A Office building in front of Ford Idaho Center
- Easy access to freeway
- Full service rates include janitorial
- Ample parking
- Suite 200: Available