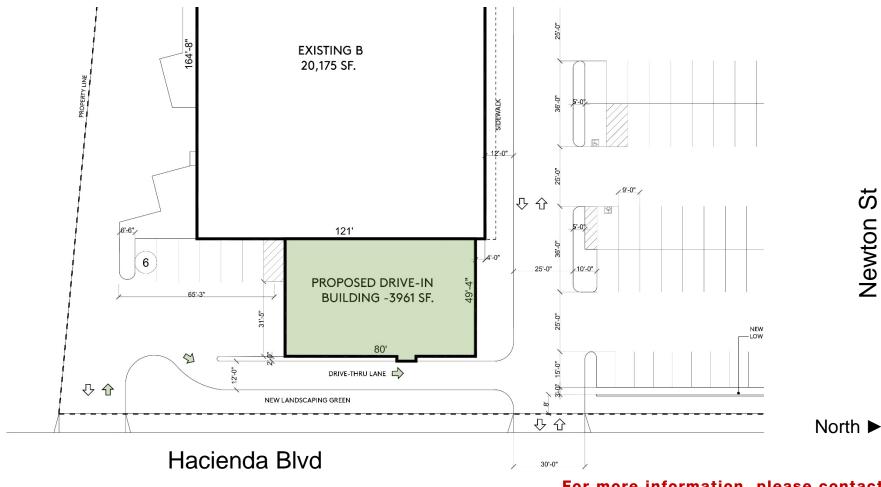

#### **HIGHLIGHTS**

**SPACES AVAILABLE:** 

900 SF RETAIL SPACE @ \$2.50/SF/month NET 1,200 SF RETAIL SPACE @ \$2.25/SF/month NET

- Delivered in warm shell condition. Ensuite restroom.
- Roughly 3,961 SF proposed drive-through restaurant space right up against the extremely busy Hacienda Blvd: PENDING
- Facing Hacienda Blvd
- High visibility!
- Highly accessible center anchored by CVS Pharmacy and Bank of America. Co-tenants include Pizza Hut, Sushi Land, Hao Jing Seafood Restaurant, etc.
- Excellent location with high household income and about 90,000 population within a 3-mile radius.
- Area (City of Industry & surrounding cities) is home to one of the greatest economic engines in Southern California
- Quick access to 60 freeway (closest freeway onramp for La Habra Heights)
- Approximately 187 parking spaces

### DRIVE THRU RESTAURANT PROPOSED PLAN