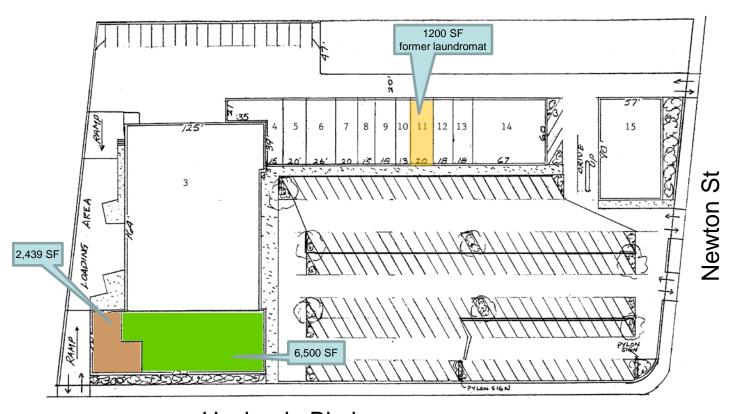

#### **HIGHLIGHTS**

**SPACES AVAILABLE:** 

900 SF RETAIL SPACE @ \$2.50/SF/month NET 1,200 SF RETAIL SPACE @ \$2.25/SF/month NET

- Delivered in warm shell condition. Ensuite restroom.
- Roughly 3,961 SF proposed drive-through restaurant space right up against the extremely busy Hacienda Blvd: PENDING
- Facing Hacienda Blvd
- High visibility!
- Highly accessible center anchored by CVS Pharmacy and Bank of America. Co-tenants include Pizza Hut, Sushi Land, Hao Jing Seafood Restaurant, etc.
- Excellent location with high household income and about 90,000 population within a 3-mile radius.
- Area (City of Industry & surrounding cities) is home to one of the greatest economic engines in Southern California
- Quick access to 60 freeway (closest freeway onramp for La Habra Heights)
- Approximately 187 parking spaces

### HACIENDA HEIGHTS SHOPPING CENTER

anchored by CVS Pharmacy & Bank of America 2143 S. Hacienda Blvd, Hacienda Heights, CA

2131 S Hacienda Blvd 900 SF former clinic

Hacienda Blvd

For more information, please contact