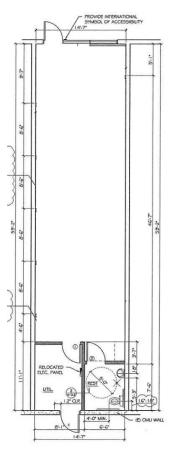

#### **HIGHLIGHTS**

**SPACES AVAILABLE:** 

900 SF RETAIL SPACE @ \$2.50/SF/month NET 1,200 SF RETAIL SPACE @ \$2.25/SF/month NET

- Delivered in warm shell condition. Ensuite restroom.
- Roughly 3,961 SF proposed drive-through restaurant space right up against the extremely busy Hacienda Blvd: PENDING
- Facing Hacienda Blvd
- High visibility!
- Highly accessible center anchored by CVS Pharmacy and Bank of America. Co-tenants include Pizza Hut, Sushi Land, Hao Jing Seafood Restaurant, etc.
- Excellent location with high household income and about 90,000 population within a 3-mile radius.
- Area (City of Industry & surrounding cities) is home to one of the greatest economic engines in Southern California
- Quick access to 60 freeway (closest freeway onramp for La Habra Heights)
- Approximately 187 parking spaces