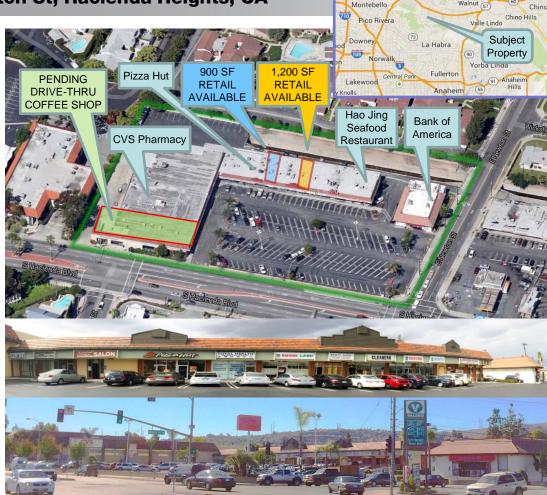

# HACIENDA HEIGHTS SHOPPING CENTER

anchored by CVS Pharmacy & Bank of America S. Hacienda Blvd + Newton St, Hacienda Heights, CA

#### **HIGHLIGHTS**

**SPACES AVAILABLE:** 

900 SF RETAIL SPACE @ \$2.50/SF/month NET 1,200 SF RETAIL SPACE @ \$2.25/SF/month NET

- Delivered in warm shell condition. Ensuite restroom.
- Roughly 3,961 SF proposed drive-through restaurant space right up against the extremely busy Hacienda Blvd: PENDING
- Facing Hacienda Blvd
- High visibility!
- Highly accessible center anchored by CVS Pharmacy and Bank of America. Co-tenants include Pizza Hut, Sushi Land, Hao Jing Seafood Restaurant, etc.
- Excellent location with high household income and about 90,000 population within a 3-mile radius.
- Area (City of Industry & surrounding cities) is home to one of the greatest economic engines in Southern California
- Quick access to 60 freeway (closest freeway onramp for La Habra Heights)
- Approximately 187 parking spaces