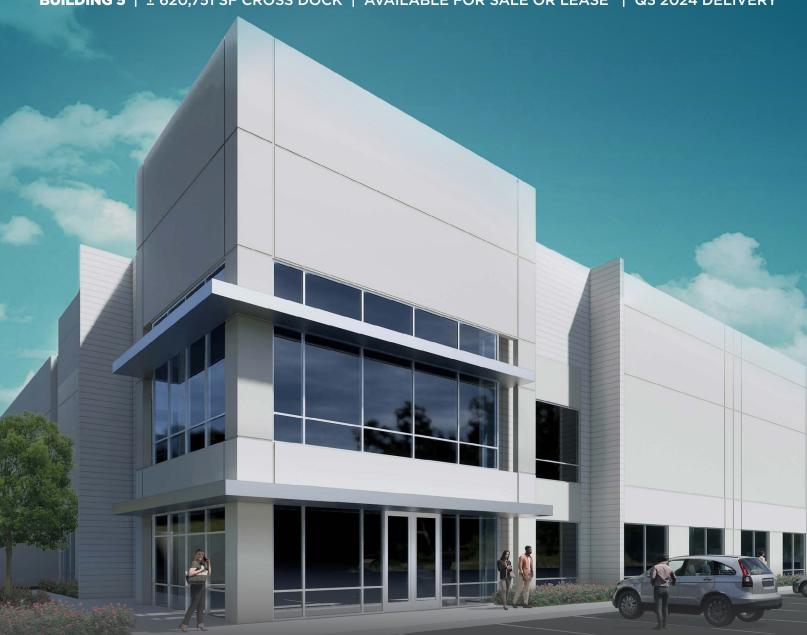

## SOUTH BELT CENTRAL

BUSINESS PARK PHASE III

4897 SOUTH BELT CENTRAL DR HOUSTON, TX 77048

BUILDING 5 | ± 620,751 SF CROSS DOCK | AVAILABLE FOR SALE OR LEASE | Q3 2024 DELIVERY

WHERE **CONVENIENCE** & **ACCESSIBILITY** INTERSECT

### BUILDING 5 - Q3 2024 DELIVERY

± 620,751 SF

± 176 TRAILER PARKING

4,231 SF SPEC OFFICE

1 AIR CHANGE PER HOUR EXHAUST FANS

40' CLEAR

185' TRUCK COURT

JOINT SEALANTS AND DIAMOND FLOOR SEALER THROUGHOUT