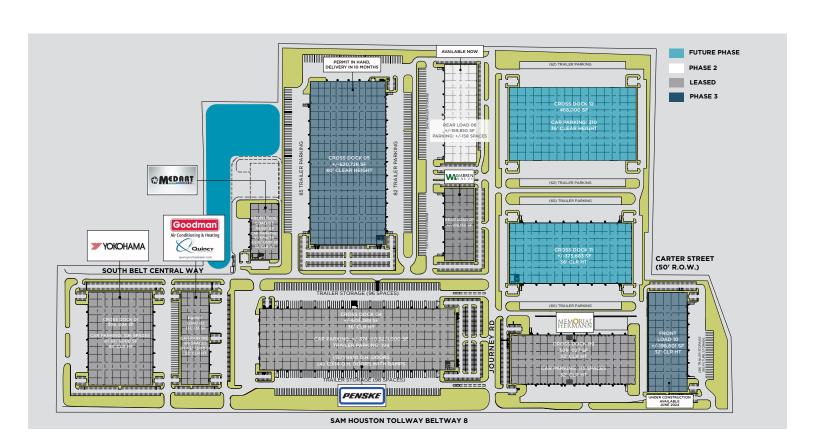

#### **PROPERTY** FEATURES

- Convenient access to both the southwest and southeast submarkets.
- Building 8 is located in South Belt Central Business Park with easy and convenient access to Beltway 8.
- Park has six curb cuts along Beltway 8. Nine total points of ingress/egress.
- Right-hand turn lane onto Journey Rd and signalized intersection at BW8 & Cottingham Rd
- Regional fire water pump facility and distribution: regional fire water distribution loop and pump facility are complete and are accessible to the entire business park.

### BUILDING 5 - Q3 2024 DELIVERY

± 620,751 SF

± 176 TRAILER PARKING

4,231 SF SPEC OFFICE

1 AIR CHANGE PER HOUR EXHAUST FANS

40' CLEAR

185' TRUCK COURT

JOINT SEALANTS AND DIAMOND FLOOR SEALER THROUGHOUT

± 423 CAR PARKING

**DIVISIBLE** 

SIX (6) 40 LB. MECHANICAL DOCK LEVELERS

117 DOCK DOORS WITH 4 RAMPED DRIVE-INS

ESFR SPRINKLERS

2 LED LIGHT FIXTURES PER BAY