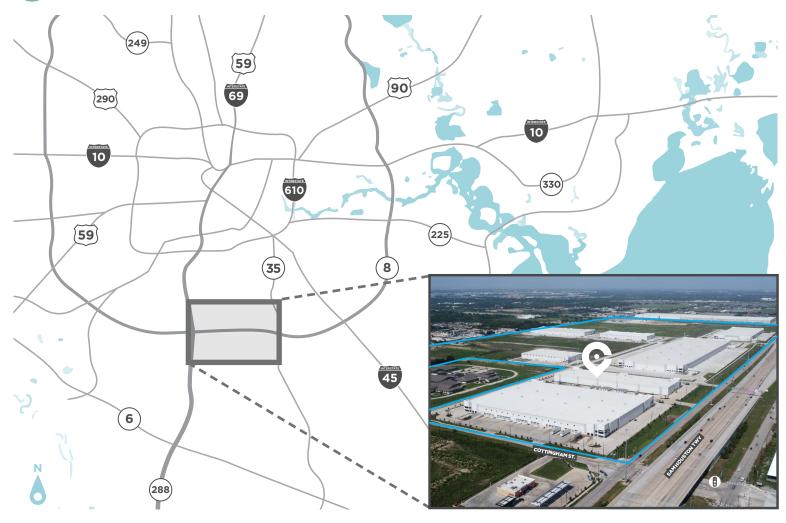

# GREAT VISIBILITY& ACCESS FROM BELTWAY 8

2.7 MILES TO HWY 288, PROVIDING CONVENIENT ACCESS TO THE

TEXAS MEDICAL & DOWNTOWN CENTER & HOUSTON

QUICK ACCESS FROM

SOUTHWEST & SOUTHFAST SUBMARKETS

101,971

CARS PASS DAILY
ON BELTWAY 8

CLOSE TO

A MILE
OF FRONTAGE ALONG
BELTWAY 8

INFILL / HIGH LOCATION / DENSITY RESIDENTIAL ACCESS