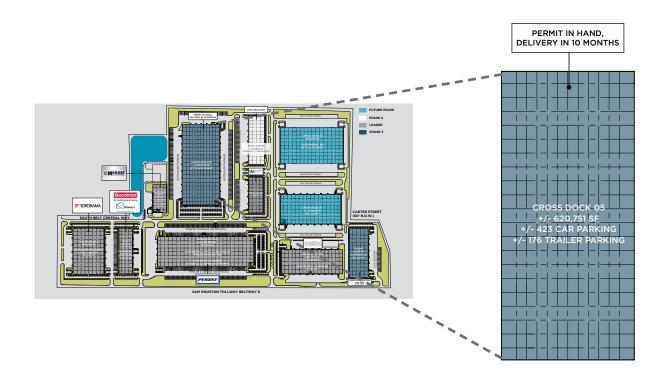

## SOUTH BELT CENTRAL

BUSINESS PARK PHASE III

4897 SOUTH BELT CENTRAL DR HOUSTON, TX 77048

BUILDING 5 | ± 620,751 SF CROSS DOCK | AVAILABLE FOR SALE OR LEASE | Q3 2024 DELIVERY

WHERE **CONVENIENCE** & **ACCESSIBILITY** INTERSECT

### BUILDING 5 - Q3 2024 DELIVERY

± 620,751 SF

± 176 TRAILER PARKING

4,231 SF SPEC OFFICE

1 AIR CHANGE PER HOUR EXHAUST FANS

40' CLEAR

185' TRUCK COURT

JOINT SEALANTS AND DIAMOND FLOOR SEALER THROUGHOUT

± 423 CAR PARKING

**DIVISIBLE** 

SIX (6) 40 LB. MECHANICAL DOCK LEVELERS

117 DOCK DOORS WITH 4 RAMPED DRIVE-INS

ESFR SPRINKLERS

2 LED LIGHT FIXTURES PER BAY