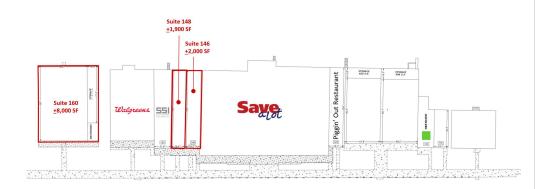

# Available **Spaces**

| SUITE     | SIZE     | LEASE RATE           | AVAILABILITY |
|-----------|----------|----------------------|--------------|
| Suite 146 | 2,000 SF | \$1,000.00 per month | VACANT       |
| Suite 148 | 1,900 SF | \$950.00 per month   | VACANT       |
| Suite 160 | 8,000 SF | \$3,000.00 per month | VACANT       |

Rate includes NNN expenses for Year 1