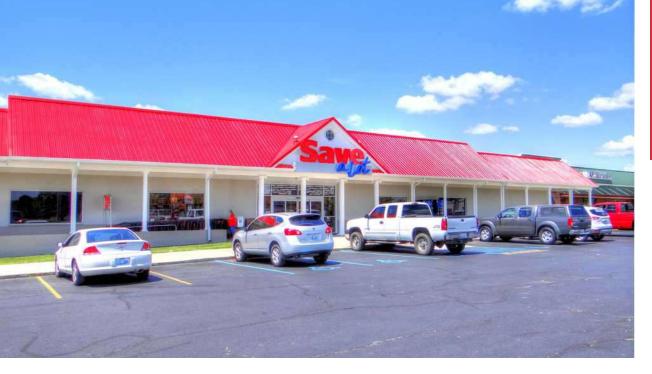

#### PROPERTY HIGHLIGHTS

- +/-20,000 SF multi-tenant retail center with ample parking
- +/-1.900 8.000 SF for lease
- NEW OWNERSHIP Center improvements coming soon!
- Join Save-A-Lot Grocery, Walgreens, H&R Block and Family Crafts & Flowers
- Traffic count of +/-9,022 on US Highway 27 in front of the center
- Located on Pleasant Retreat just off Highway 27, the heavily traveled north south artery from Lexington to Somerset
- Rental rate includes NNN expenses for year 1

## **Pleasant Retreat Shopping Center**