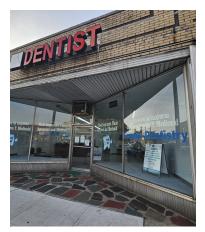

### 24-26 West Merrick Road Freeport, NY 11520

| Sale Price:      | Call 6312202860 |
|------------------|-----------------|
| Building Size:   | 4,000 SF        |
| Available SF:    |                 |
| Lot Size:        | 5,264 SF        |
| Number of Units: | 2               |
| Price / SF:      | -               |
| Cap Rate:        | 5.21%           |
| NOI:             | \$62,500        |
| Year Built:      | 1937            |
| Zoning:          | COMMERCIAL      |

#### **Property Overview**

Introducing 24-26 West Merrick Road, a prime investment opportunity in Freeport, NY. This charming 1937-built commercial property boasts two fully leased units totaling 4,000 SF, offering a lucrative 100% occupancy rate for savvy investors. Ideally located in the bustling Long Island area and zoned for commercial use, this property presents an enticing proposition for those seeking a retail or street retail investment. With a prime location and full tenancy, this offering is a rare find in the market.