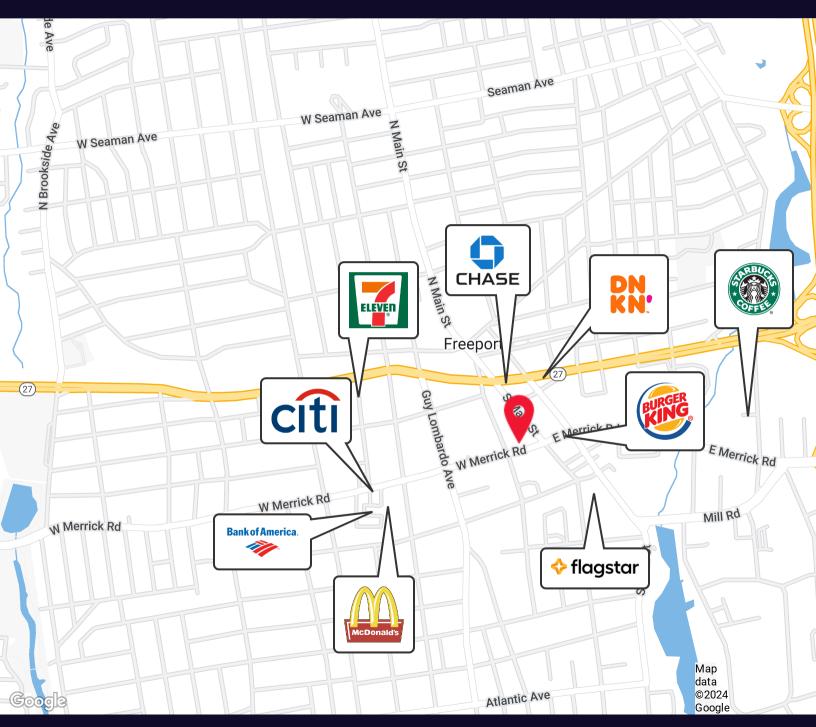

### 24-26 West Merrick Road Freeport, NY 11520

| Sale Price:      | Call 6312202860 |
|------------------|-----------------|
| Building Size:   | 4,000 SF        |
| Available SF:    |                 |
| Lot Size:        | 5,264 SF        |
| Number of Units: | 2               |
| Price / SF:      | -               |
| Cap Rate:        | 5.21%           |
| NOI:             | \$62,500        |
| Year Built:      | 1937            |
| Zoning:          | COMMERCIAL      |

#### **Property Overview**

Introducing 24-26 West Merrick Road, a prime investment opportunity in Freeport, NY. This charming 1937-built commercial property boasts two fully leased units totaling 4,000 SF, offering a lucrative 100% occupancy rate for savvy investors. Ideally located in the bustling Long Island area and zoned for commercial use, this property presents an enticing proposition for those seeking a retail or street retail investment. With a prime location and full tenancy, this offering is a rare find in the market.

#### **Property Highlights**

- · 4,000 SF commercial building
- · Two fully leased retail units
- · 1937 construction
- · Zoned for commercial use
- Prime Long Island location
- · 100% occupancy rate

For More Information: