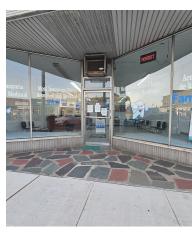

### 24-26 West Merrick Road Freeport, NY 11520

| Sale Price:      | Call 6312202860 |
|------------------|-----------------|
| Building Size:   | 4,000 SF        |
| Available SF:    |                 |
| Lot Size:        | 5,264 SF        |
| Number of Units: | 2               |
| Price / SF:      | -               |
| Cap Rate:        | 5.21%           |
| NOI:             | \$62,500        |
| Year Built:      | 1937            |
| Zoning:          | COMMERCIAL      |

#### **Property Overview**

Introducing 24-26 West Merrick Road, a prime investment opportunity in Freeport, NY. This charming 1937-built commercial property boasts two fully leased units totaling 4,000 SF, offering a lucrative 100% occupancy rate for savvy investors. Ideally located in the bustling Long Island area and zoned for commercial use, this property presents an enticing proposition for those seeking a retail or street retail investment. With a prime location and full tenancy, this offering is a rare find in the market.