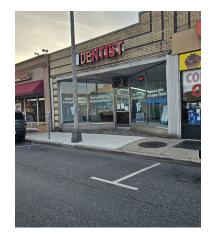

### 24-26 West Merrick Road Freeport, NY 11520

| Sale Price:      | Call 6312202860 |
|------------------|-----------------|
| Building Size:   | 4,000 SF        |
| Available SF:    |                 |
| Lot Size:        | 5,264 SF        |
| Number of Units: | 2               |
| Price / SF:      | -               |
| Cap Rate:        | 5.21%           |
| NOI:             | \$62,500        |
| Year Built:      | 1937            |
| Zoning:          | COMMERCIAL      |

#### **Property Overview**

Introducing 24-26 West Merrick Road, a prime investment opportunity in Freeport, NY. This charming 1937-built commercial property boasts two fully leased units totaling 4,000 SF, offering a lucrative 100% occupancy rate for savvy investors. Ideally located in the bustling Long Island area and zoned for commercial use, this property presents an enticing proposition for those seeking a retail or street retail investment. With a prime location and full tenancy, this offering is a rare find in the market.