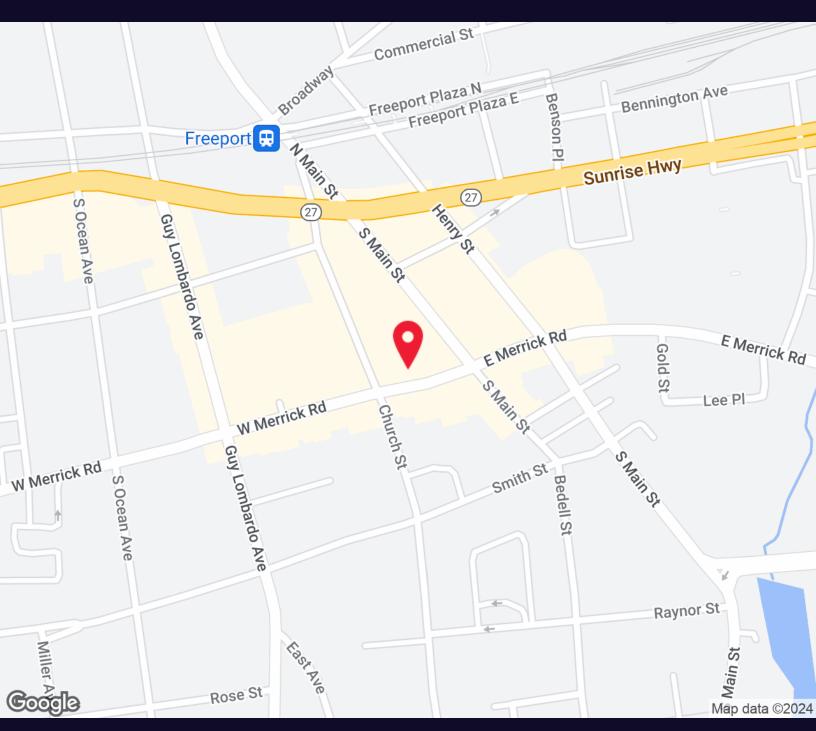

### 24-26 West Merrick Road Freeport, NY 11520

| Sale Price:      | Call 6312202860 |
|------------------|-----------------|
| Building Size:   | 4,000 SF        |
| Available SF:    |                 |
| Lot Size:        | 5,264 SF        |
| Number of Units: | 2               |
| Price / SF:      | -               |
| Cap Rate:        | 5.21%           |
| NOI:             | \$62,500        |
| Year Built:      | 1937            |
| Zoning:          | COMMERCIAL      |

### 24-26 West Merrick Road Freeport, NY 11520

For More Information:

**Devang Patel** 

Licensed Real Estate Salesperson Douglas Elliman Commercial - Long Island Licensed Real Estate Salesperson 631.220.2860 devang.patel@elliman.com