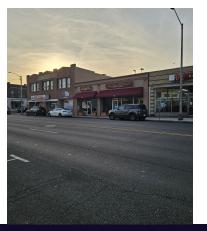

### 24-26 West Merrick Road Freeport, NY 11520

| Sale Price:      | Call 6312202860 |
|------------------|-----------------|
| Building Size:   | 4,000 SF        |
| Available SF:    |                 |
| Lot Size:        | 5,264 SF        |
| Number of Units: | 2               |
| Price / SF:      | -               |
| Cap Rate:        | 5.21%           |
| NOI:             | \$62,500        |
| Year Built:      | 1937            |
| Zoning:          | COMMERCIAL      |

### 24-26 West Merrick Road Freeport, NY 11520

For More Information: