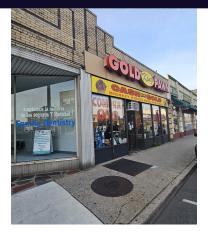

### 24-26 West Merrick Road Freeport, NY 11520

| Sale Price:      | Call 6312202860 |
|------------------|-----------------|
| Building Size:   | 4,000 SF        |
| Available SF:    |                 |
| Lot Size:        | 5,264 SF        |
| Number of Units: | 2               |
| Price / SF:      | -               |
| Cap Rate:        | 5.21%           |
| NOI:             | \$62,500        |
| Year Built:      | 1937            |
| Zoning:          | COMMERCIAL      |

#### **Property Overview**

Introducing 24-26 West Merrick Road, a prime investment opportunity in Freeport, NY. This charming 1937-built commercial property boasts two fully leased units totaling 4,000 SF, offering a lucrative 100% occupancy rate for savvy investors. Ideally located in the bustling Long Island area and zoned for commercial use, this property presents an enticing proposition for those seeking a retail or street retail investment. With a prime location and full tenancy, this offering is a rare find in the market.

#### **Property Highlights**

- · 4,000 SF commercial building
- · Two fully leased retail units
- · 1937 construction
- · Zoned for commercial use
- Prime Long Island location
- · 100% occupancy rate

For More Information: