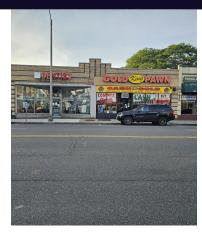

ts totaling 4,000 SF, offering a lucrative 100% occupancy rate for savvy investors. Ideally located in the bustling Long Island area and zoned for commercial use, this property presents an enticing proposition for those seeking a retail or street retail investment. With a prime location and full tenancy, this offering is a rare find in the market.

#### **Property Highlights**

- · 4,000 SF commercial building
- · Two fully leased retail units
- · 1937 construction
- · Zoned for commercial use
- Prime Long Island location
- · 100% occupancy rate

For More Information:

#### **Devang Patel**

Licensed Real Estate Salesperson Douglas Elliman Commercial - Long Island Licensed Real Estate Salesperson 631.220.2860 devang.patel@elliman.com





## 24-26 West Merrick Road Freeport, NY 11520

























For More Information:

#### **Devang Patel**

Licensed Real Estate Salesperson Douglas Elliman Commercial - Long Island Licensed Real Estate Salesperson 631.220.2860 devang.patel@elliman.com





### 24-26 West Merrick Road Freeport, NY 11520



For More Information:

#### **Devang Patel**

Licensed Real Estate Salesperson Douglas Elliman Commercial - Long Island Licensed Real Estate Salesperson 631.220.2860 devang.patel@elliman.com





# 24-26 West Merrick Road Freeport, NY 11520



For More Information:

#### **Devang Patel**

Licensed Real Estate Salesperson Douglas Elliman Commercial - Long Island Licensed Real Estate Salesperson 631.220.2860 devang.patel@elliman.com





### 24-26 West Merrick Road Freeport, NY 11520

For More Information:

**Devang Patel** 

Lice