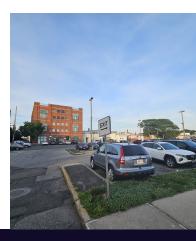

### 24-26 West Merrick Road Freeport, NY 11520

| Sale Price:      | Call 6312202860 |
|------------------|-----------------|
| Building Size:   | 4,000 SF        |
| Available SF:    |                 |
| Lot Size:        | 5,264 SF        |
| Number of Units: | 2               |
| Price / SF:      | -               |
| Cap Rate:        | 5.21%           |
| NOI:             | \$62,500        |
| Year Built:      | 1937            |
| Zoning:          | COMMERCIAL      |

# 24-26 West Merrick Road Freeport, NY 11520

For More Information: