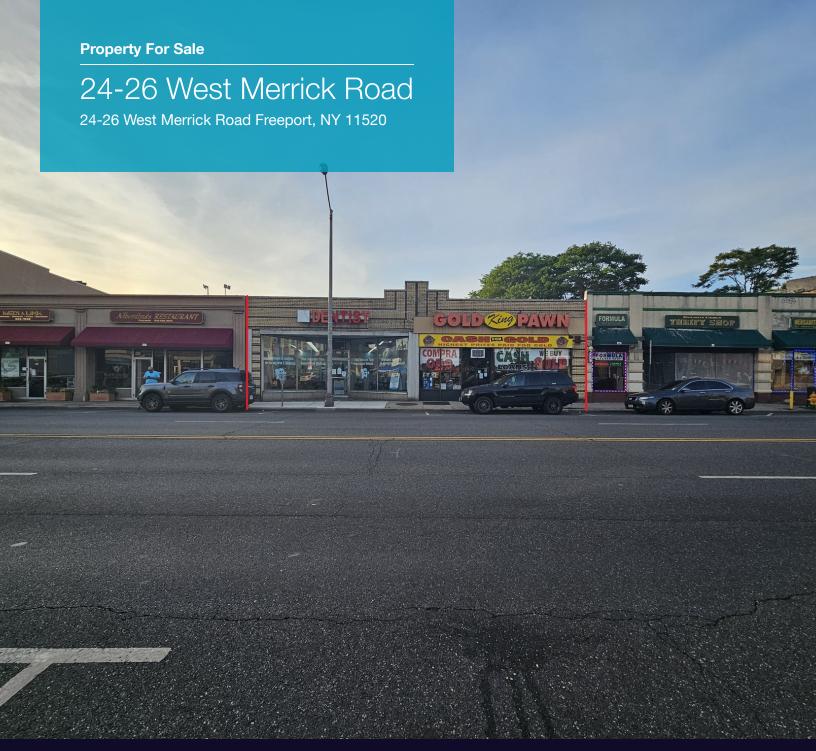

### 24-26 West Merrick Road Freeport, NY 11520

| Sale Price:      | Call 6312202860 |
|------------------|-----------------|
| Building Size:   | 4,000 SF        |
| Available SF:    |                 |
| Lot Size:        | 5,264 SF        |
| Number of Units: | 2               |
| Price / SF:      | -               |
| Cap Rate:        | 5.21%           |
| NOI:             | \$62,500        |
| Year Built:      | 1937            |
| Zoning:          | COMMERCIAL      |

#### **Property Overview**

Introducing 24-26 West Merrick Road, a prime investment opportunity in Freeport, NY. This charming 1937-built commercial property boasts two fully leased units totaling 4,000 SF, offering a lucrative 100% occupancy rate for savvy investors. Ideally located in the bustling Long Island area and zoned for commercial use, this property presents an enticing proposition for those seeking a retail or street retail investment. With a prime location and full tenancy, this offering is a rare find in the market.

#### **Property Highlights**

- · 4,000 SF commercial building
- · Two fully leased retail units
- · 1937 construction
- · Zoned for commercial use
- Prime Long Island location
- · 100% occupancy rate

For More Information: