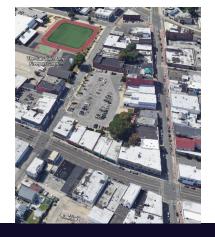

### 24-26 West Merrick Road Freeport, NY 11520

| Sale Price:      | Call 6312202860 |
|------------------|-----------------|
| Building Size:   | 4,000 SF        |
| Available SF:    |                 |
| Lot Size:        | 5,264 SF        |
| Number of Units: | 2               |
| Price / SF:      | -               |
| Cap Rate:        | 5.21%           |
| NOI:             | \$62,500        |
| Year Built:      | 1937            |
| Zoning:          | COMMERCIAL      |

## 24-26 West Merrick Road Freeport, NY 11520

For More Information: