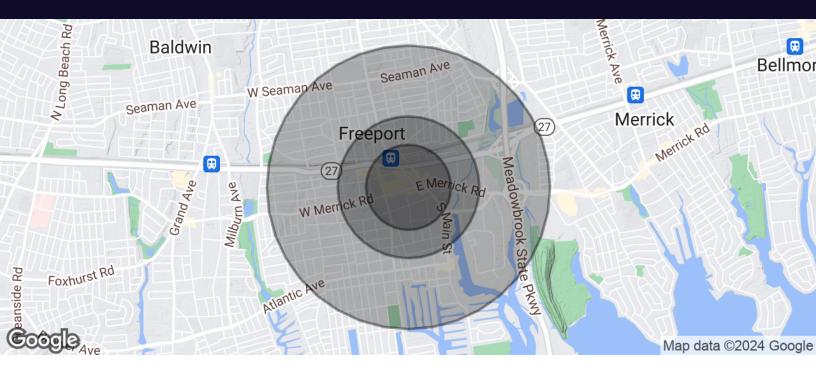

### 24-26 West Merrick Road Freeport, NY 11520

| Population           | 0.3 Miles | 0.5 Miles | 1 Mile |
|----------------------|-----------|-----------|--------|
| Total Population     | 2,689     | 9,428     | 31,113 |
| Average Age          | 39        | 39        | 40     |
| Average Age (Male)   | 38        | 38        | 38     |
| Average Age (Female) | 41        | 41        | 41     |

| Households & Income | 0.3 Miles | 0.5 Miles | 1 Mile    |
|---------------------|-----------|-----------|-----------|
| Total Households    | 852       | 3,013     | 9,075     |
| # of Persons per HH | 3.2       | 3.1       | 3.4       |
| Average HH Income   | \$97,030  | \$99,369  | \$132,576 |
| Average House Value | \$449,508 | \$442,332 | \$481,113 |