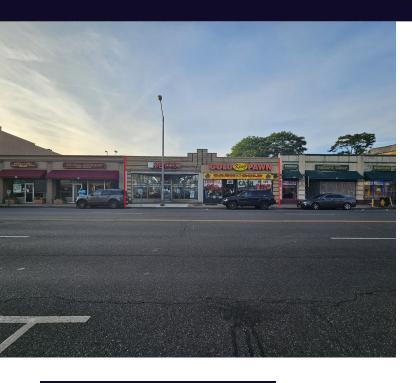

### 24-26 West Merrick Road Freeport, NY 11520

| Sale Price:      | Call 6312202860 |
|------------------|-----------------|
| Building Size:   | 4,000 SF        |
| Available SF:    |                 |
| Lot Size:        | 5,264 SF        |
| Number of Units: | 2               |
| Price / SF:      | -               |
| Cap Rate:        | 5.21%           |
| NOI:             | \$62,500        |
| Year Built:      | 1937            |
| Zoning:          | COMMERCIAL      |

#### **Property Overview**

Introducing 24-26 West Merrick Road, a prime investment opportunity in Freeport, NY. This charming 1937-built commercial property boasts two fully leased units totaling 4,000 SF, offering a lucrative 100% occupancy rate for savvy investors. Ideally located in the bustling Long Island area and zoned for commercial use, this property presents an enticing proposition for those seeking a retail or street retail investment. With a prime location and full tenancy, this offering is a rare find in the market.

#### **Property Highlights**

- · 4,000 SF commercial building
- · Two fully leased retail units
- · 1937 construction
- · Zoned for commercial use
- Prime Long Island location
- · 100% occupancy rate

For More Information: