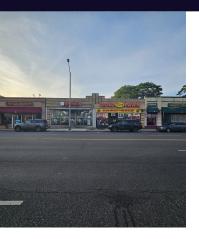

### 24-26 West Merrick Road Freeport, NY 11520

| Sale Price:      | Call 6312202860 |
|------------------|-----------------|
| Building Size:   | 4,000 SF        |
| Available SF:    |                 |
| Lot Size:        | 5,264 SF        |
| Number of Units: | 2               |
| Price / SF:      | -               |
| Cap Rate:        | 5.21%           |
| NOI:             | \$62,500        |
| Year Built:      | 1937            |
| Zoning:          | COMMERCIAL      |

#### **Property Overview**

Introducing 24-26 West Merrick Road, a prime investment opportunity in Freeport, NY. This charming 1937-built commercial property boasts two fully leased units totaling 4,000 SF, offering a lucrative 100% occupancy rate for savvy investors. Ideally located in the bustling Long Island area and zoned for commercial use, this property presents an enticing proposition for those seeking a retail or street retail investment. With a prime location and full tenancy, this offering is a rare find in the market.

#### **Property Highlights**

- · 4,000 SF commercial building
- · Two fully leased retail units
- · 1937 construction
- · Zoned for commercial use
- Prime Long Island location
- · 100% occupancy rate

For More Information: