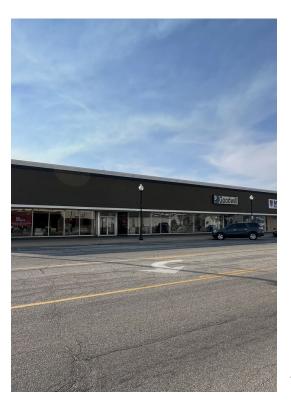

## **Retail Investment**

\$995,000

Excellent investment opportunity! Property is fully leased by 3 retailers, one of which is National tenant, Goodwill. Great location in terms of access and visibility....

- 100% leased out retail property.
- Renovated and remodeled 2014, with a new roof added 2019.
- Frontage on Main St, 17th and 18th St.
- National tenant, Goodwill been occupying space for several years.
- Storefront signage.