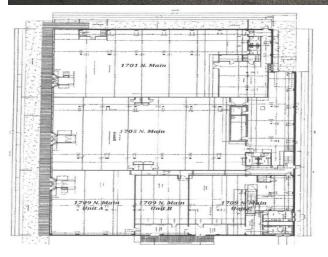

## **Retail Investment**

1701-1709 N Main St, Great Bend, KS 67530

Greg Woodring Woodring Commercial 6440 N Central Expy, Suite 711,Dallas, TX 75206 woodringgreg@gmail.com (214) 808-9191 Ext:

| Price:               | \$995,000               |
|----------------------|-------------------------|
| Property Type:       | Retail                  |
| Property Subtype:    | Storefront              |
| Building Class:      | С                       |
| Sale Type:           | Investment              |
| Cap Rate:            | 7.75%                   |
| Lot Size:            | 1.35 AC                 |
| Gross Building Area: | 36,000 SF               |
| No. Stories:         | 1                       |
| Year Built:          | 1953                    |
| Tenancy:             | Multiple                |
| Parking Ratio:       | 3.8/1,000 SF            |
| Zoning Description:  | Commercial              |
| APN / Parcel ID:     | 188-28-0-20-32-001.00-0 |
| Walk Score ®:        | 74 (Very Walkable)      |
|                      |                         |

1701-1709 N Main St, Great Bend, KS 67530