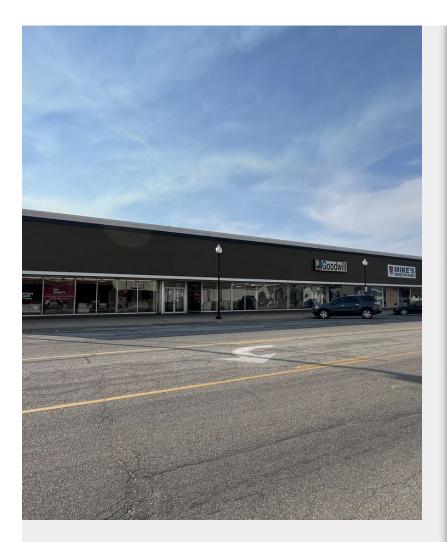

## **Retail Investment**

\$995,000

Excellent investment opportunity! Property is fully leased by 3 retailers, one of which is National tenant, Goodwill. Great location in terms of access and visibility....

- 100% leased out retail property.
- Renovated and remodeled 2014, with a new roof added 2019.
- Frontage on Main St, 17th and 18th St.
- National tenant, Goodwill been occupying space for several years.
- Storefront signage.