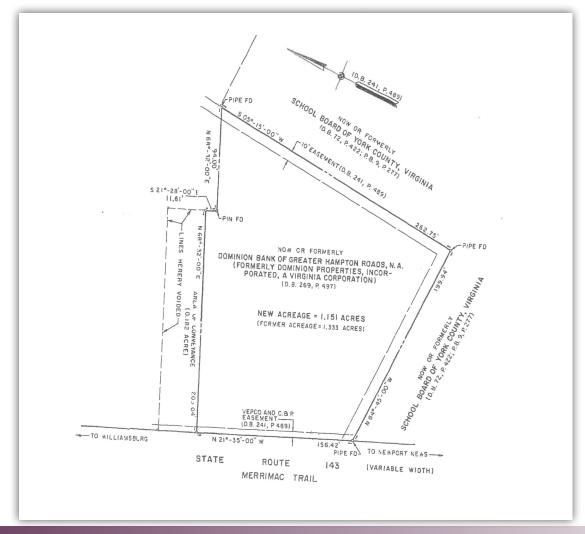

## **PROPERTY FEATURES**

- Located in "The Edge District" of York County
- Prime retail lot adjacent James York Plaza
- 1.15 Acres with two ingress/egress points
- Zoned General Business with 156' of frontage
- Nearby tenants include: Food Lion, Dollar Tree, CVS, Auto Zone, Hardees, Shorty's Diner, Casa Pearl, Holiday Chevrolet Cadillac, DaVita, Family Dollar, Sherwin Williams, Virginia Beer Company and more