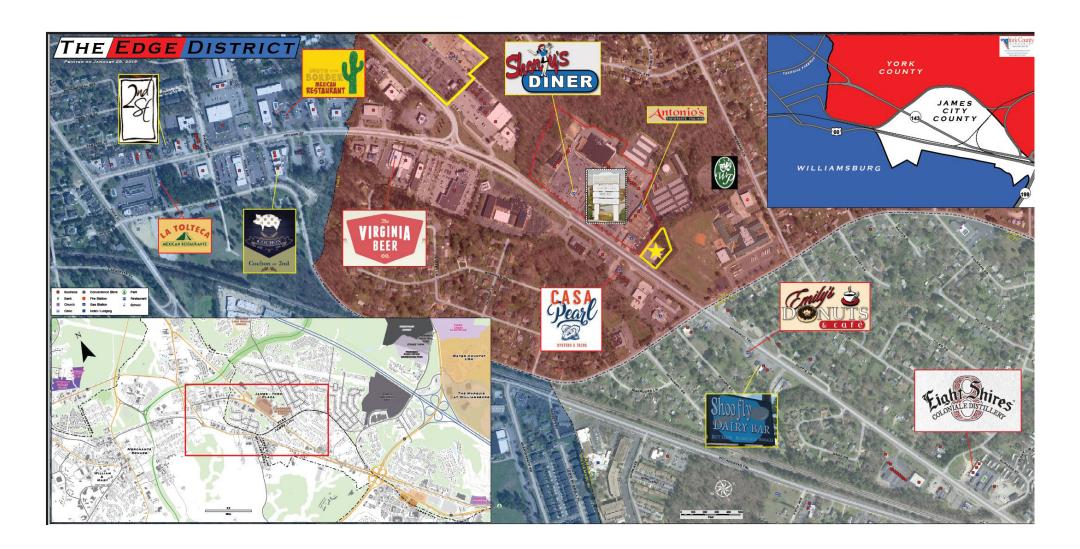

## **PROPERTY FEATURES**

- Located in "The Edge District" of York County
- Prime retail lot adjacent James York Plaza
- 1.15 Acres with two ingress/egress points
- Zoned General Business with 156' of frontage
- Nearby tenants include: Food Lion, Dollar Tree, CVS, Auto Zone, Hardees, Shorty's Diner, Casa Pearl, Holiday Chevrolet Cadillac, DaVita, Family Dollar, Sherwin Williams, Virginia Beer Company and more