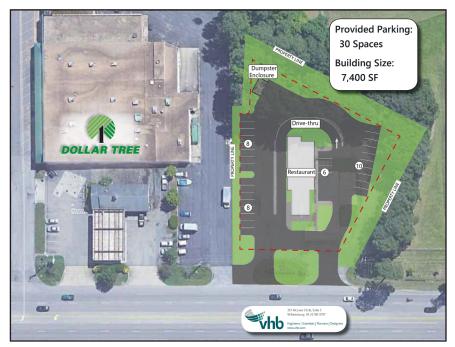

dillac, DaVita, Family Dollar, Sherwin Williams, Virginia Beer Company and more



## BERKSHIRE HATHAWAY HomeServices

Tiomeservices

Towne Realty

COMMERCIAL DIVISION

CONTACT: JANET MOORE, CCIM

D: 804.467.9491

O: 757.645.4500

JANET. MOORE@BHHSTOWNE.COM

| DEMOGRAPHICS             | 1 мі                      | 3 мі      | 5 мі               |
|--------------------------|---------------------------|-----------|--------------------|
| POPULATION               | 8,374                     | 29,250    | 49,957             |
| AVERAGE HH INCOME        | \$ <i>7</i> 9,91 <i>7</i> | \$116,858 | \$109, <i>7</i> 65 |
| HOUSEHOLDS               | 3,191                     | 10,463    | 19,247             |
| TOTAL DAYTIME POPULATION | 6,890                     | 35,620    | 59,480             |





Conceptual Plan