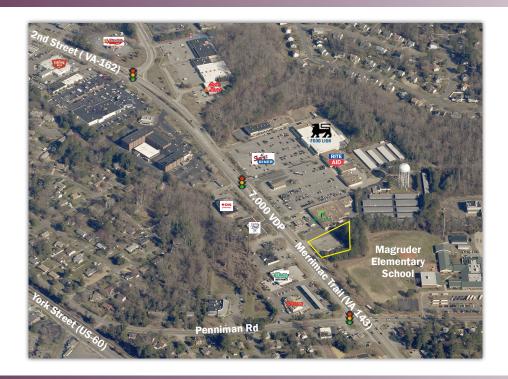

## **PROPERTY FEATURES**

- Located in "The Edge District" of York County
- Prime retail lot adjacent James York Plaza
- 1.15 Acres with two ingress/egress points
- Zoned General Business with 156' of frontage
- Nearby tenants include: Food Lion, Dollar Tree, CVS, Auto Zone, Hardees, Shorty's Diner, Casa Pearl, Holiday Chevrolet Cadillac, DaVita, Family Dollar, Sherwin Williams, Virginia Beer Company and more