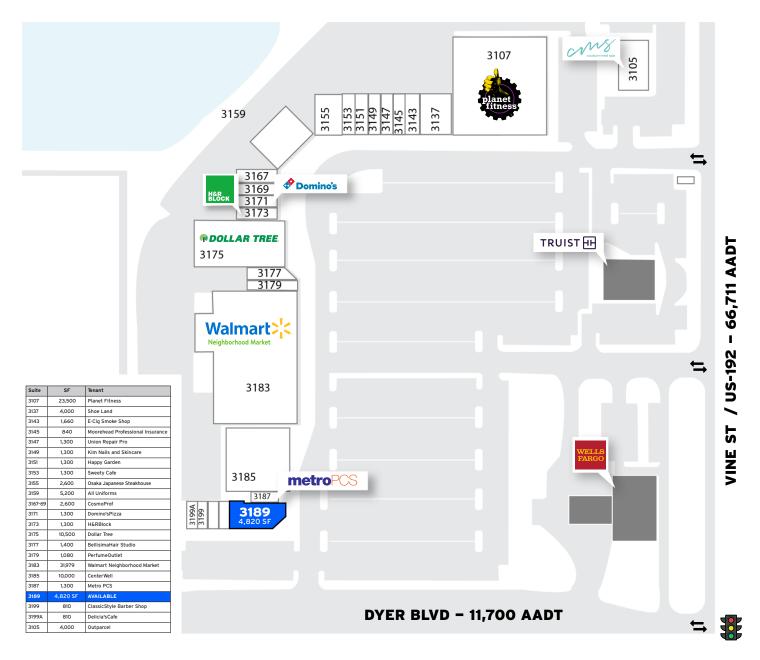

## SITE PLAN

ん

The information contained herein has been provided by sources believed to be reliable, however Atrium Commercial Real Estate makes no representation, expressed or implied, as to its accuracy and said information is subject to errors, ommissions, or changes.

## **PROPERTY OVERVIEW**

| SPACE AVAILABLE | 4,820 SF         |
|-----------------|------------------|
| ASKING RATE     | Call for Pricing |
| GLA             | 112,274 SF       |

## HIGHLIGHTS

- There is a population of nearly 128,000 residents within a 15-minute drivetime
- Highly trafficked retail corridor with over 78,400 cars passing the site daily
- W Vine Street (US 192): 66,711 AADT
- Dyer Boulevard: 11,700 AADT