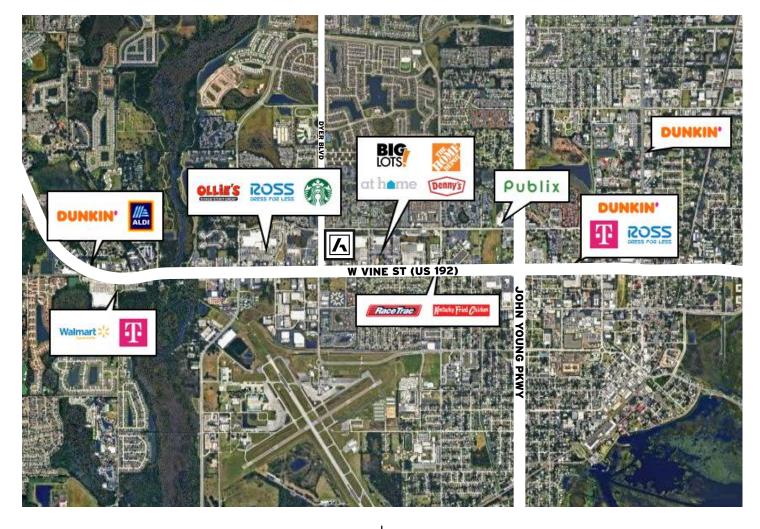

## **KEY LOCATIONS**

The information contained herein has been provided by sources believed to be reliable, however Atrium Commercial Real Estate makes no representation, expressed or implied, as to its accuracy and said information is subject to errors, ommissions, or changes.

## **66,711 AADT** W Vine Street (US 192)

## **11,700 AADT** Dyer Boulevard

FOR MORE INFORMATION, PLEASE CONTACT:

Rebekah Marrero 407.863.2968 Senior Associate Rebekah@AtriumCommercial.com JP Beaulieu, CCIM, CLS 407.863.2966 Principal JP@AtriumCommercial.com