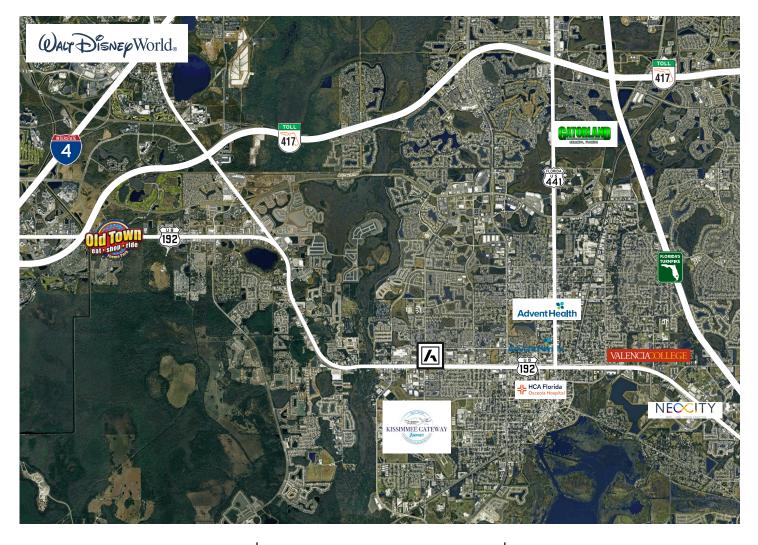

## SUBMARKET MAP

**1.9 miles** to US 441 5.6 miles to Florida's Turnpike

The information contained herein has been provided by sources believed to be reliable, however Atrium Commercial Real Estate makes no representation, expressed or implied, as to its accuracy and said information is subject to errors, ommissions, or changes.

7.6 miles to Interstate 4

FOR MORE INFORMATION, PLEASE CONTACT:

Rebekah Marrero 407.863.2968 Senior Associate Rebekah@AtriumCommercial.com JP Beaulieu, CCIM, CLS 407.863.2966 Principal JP@AtriumCommercial.com