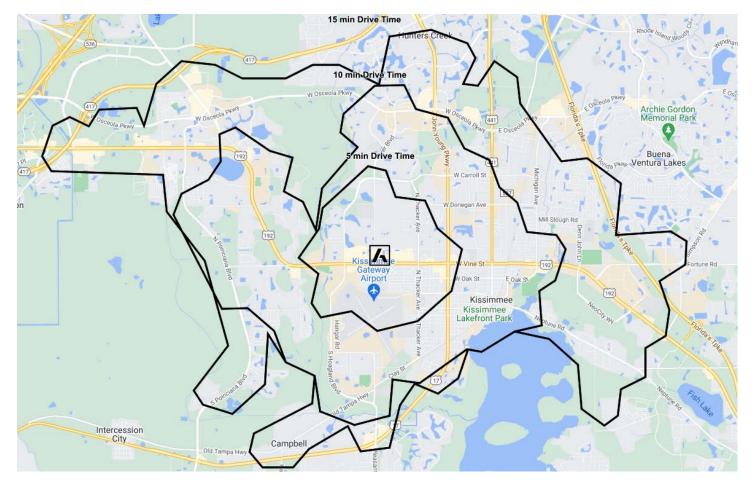

## **DRIVE TIMES & DEMOGRAPHICS**

#### 5-MINUTE DRIVE TIME -

24,763 ESTIMATED POPULATION

8,487 HOUSEHOLDS

9,014 Total employees

\$63,784 average household income

#### 10-MINUTE DRIVE TIME -

26,356

HOUSEHOLDS

[S]

\$62,420 average household income

The information contained herein has been provided by sources believed to be reliable, however Atrium Commercial Real Estate makes no representation, expressed or implied, as to its accuracy and said information is subject to errors, ommissions, or changes.

15-MINUTE DRIVE TIME -

127,922 ESTIMATED POPULATION

noosenoer

\$68,916

\$68,916 AVERAGE HOUSEHOLD INCOME

FOR MORE INFORMATION, PLEASE CONTACT:

Rebekah Marrero 407.863.2968 Senior Associate Rebekah@AtriumCommercial.com JP Beaulieu, CCIM, CLS 407.863.2966 Principal JP@AtriumCommercial.com