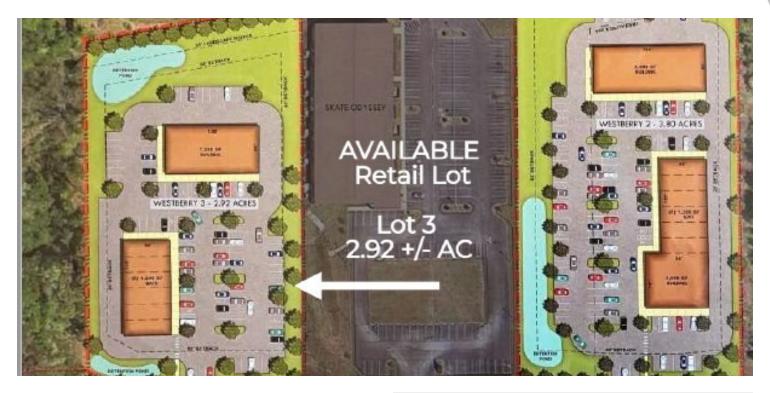

#### PROPERTY DESCRIPTION

Our expert commercial real estate team is excited to introduce the Westberry Development! With this location, you will find three great opportunities that have numerous ways to be purchased and developed. We've dubbed this particular lot Westberry 3. This lot flanks an existing popular skating rink being 2.9 +/- acres. This lot provides a prime location for retail development with both lots having nearly 300 feet of road frontage on the bustling Goodman Road.

#### **PROPERTY HIGHLIGHTS**

- · Great Commercial Location
- Two Lots with Numerous Potential
- · Enough Space for Strip Center with Common Parking
- · Nearly 300 feet of road frontage on both lots!

| OFF | EDIN | IC CIII | MARAADV |
|-----|------|---------|---------|
| UFF | EKIN | เน อบ   | MMARY   |

| Sale Price: | \$5.00 / SF |
|-------------|-------------|
| Lot Size:   | 2.92 Acres  |
| Zoning:     | C-4         |

| DEMOGRAPHICS      | 1 MILE   | 5 MILES  | 10 MILES |
|-------------------|----------|----------|----------|
| Total Households  | 2,057    | 33,746   | 89,278   |
| Total Population  | 5,830    | 95,331   | 250,605  |
| Average HH Income | \$54,260 | \$51,373 | \$49,637 |