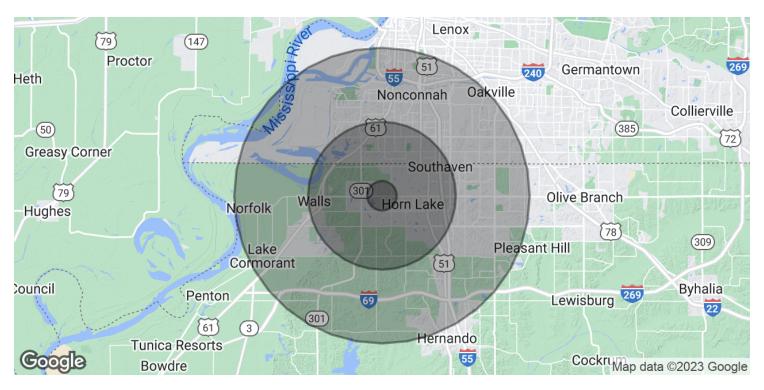

| Sale Price: | \$5.00 / SF |
|-------------|-------------|
| Lot Size:   | 2.92 Acres  |
| Zoning:     | C-4         |

| DEMOGRAPHICS      | 1 MILE   | 5 MILES  | 10 MILES |
|-------------------|----------|----------|----------|
| Total Households  | 2,057    | 33,746   | 89,278   |
| Total Population  | 5,830    | 95,331   | 250,605  |
| Average HH Income | \$54,260 | \$51,373 | \$49,637 |

# WESTBERRY 3 - LOT READY FOR DEVELOPMENT

4578 Goodman Road W, Horn Lake, MS 38637

| POPULATION           | 1 MILE    | 5 MILES   | 10 MILES  |
|----------------------|-----------|-----------|-----------|
| Total Population     | 5,830     | 95,331    | 250,605   |
| Average Age          | 30.8      | 33.2      | 34.0      |
| Average Age (Male)   | 29.0      | 30.3      | 31.5      |
| Average Age (Female) | 32.2      | 35.0      | 35.6      |
|                      |           |           |           |
| HOUSEHOLDS & INCOME  | 1 MILE    | 5 MILES   | 10 MILES  |
| Total Households     | 2,057     | 33,746    | 89,278    |
| # of Persons per HH  | 2.8       | 2.8       | 2.8       |
| Average HH Income    | \$54,260  | \$51,373  | \$49,637  |
| Average House Value  | \$113,668 | \$120,667 | \$124,774 |