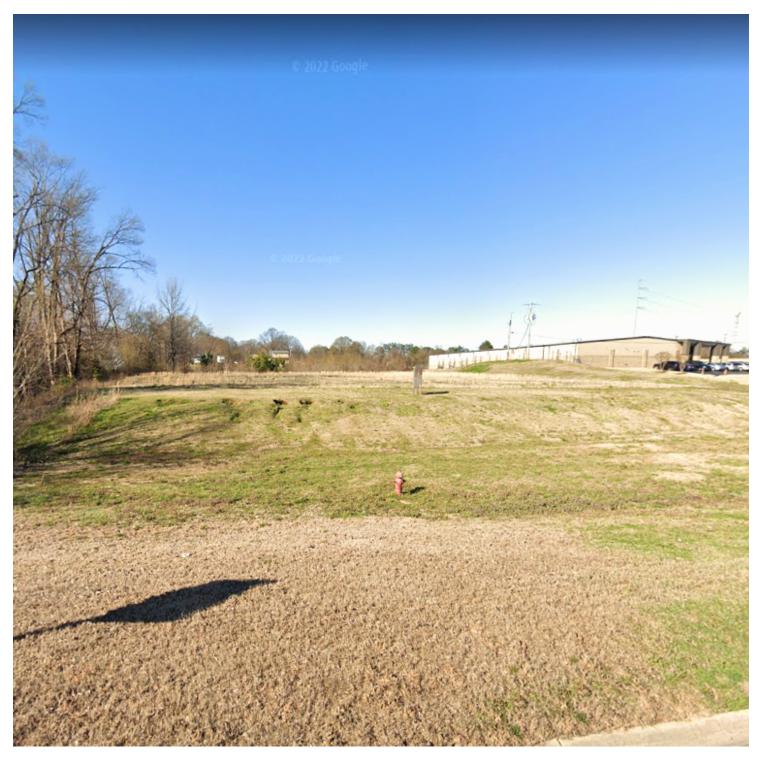

# WESTBERRY 3 - LOT READY FOR DEVELOPMENT

4578 Goodman Road W, Horn Lake, MS 38637

#### PROPERTY DESCRIPTION

Our expert commercial real estate team is excited to introduce the Westberry Development! With this location, you will find three great opportunities that have numerous ways to be purchased and developed. We've dubbed this particular lot Westberry 3. This lot flanks an existing popular skating rink being 2.9 +/- acres. This lot provides a prime location for retail development with both lots having nearly 300 feet of road frontage on the bustling Goodman Road.