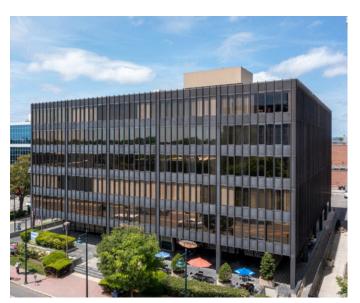

# 170 Old Country Road, Mineola, NY

## **Building highlights**

- Restaurant on premises
- Concierge service
- Covered parking
- Visitor valet parking
- Common area renovations complete