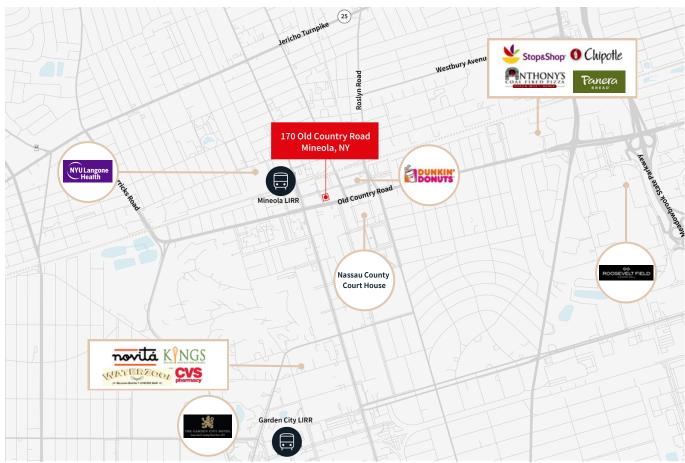

#### Location

- Walking distance to Mineola Train Station and Nassau County Courthouses
- 36 minute train ride to Penn Station, New York City
- Close proximity to Meadowbrook Parkway (Exit M1)