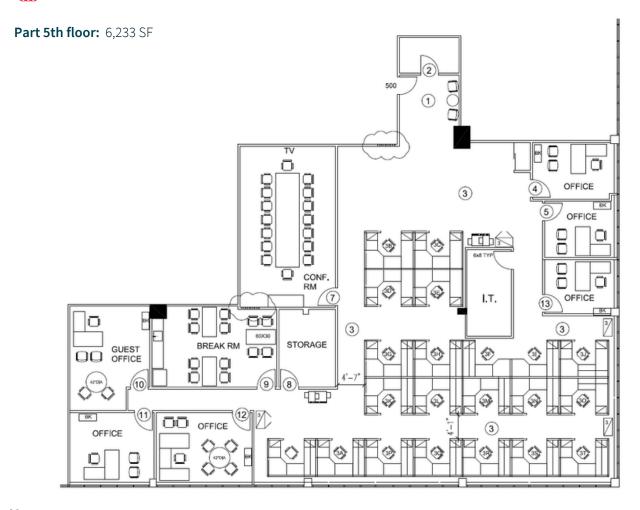

## Prime office space

| Floor / Suite | Availability | Possession |
|---------------|--------------|------------|
| 4th / 401     | 5,050 SF     | Immediate  |
| 5th / 500     | 6,233 SF     | Immediate  |