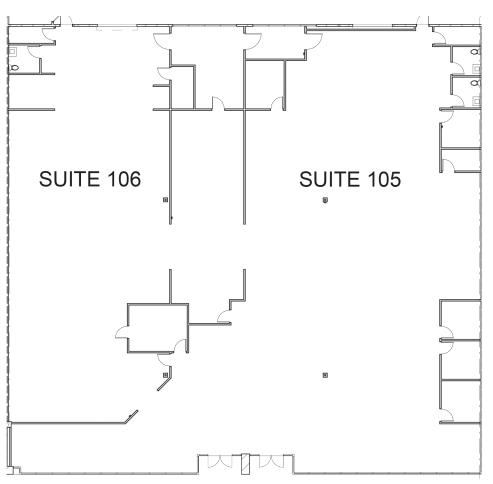

## **PROPERTY HIGHLIGHTS**

- ±13,373 SF
- Prime freeway frontage
- Large digital freeway sign
- Ample parking, close to restaurants and retail
- Asking price of \$4,895,000

No warranty or representation has been made to the accuracy of the foregoing information. Terms of sale or lease and availability are subject to change or withdrawal without notice. DRE#: 00909355 | www.mab-re.com