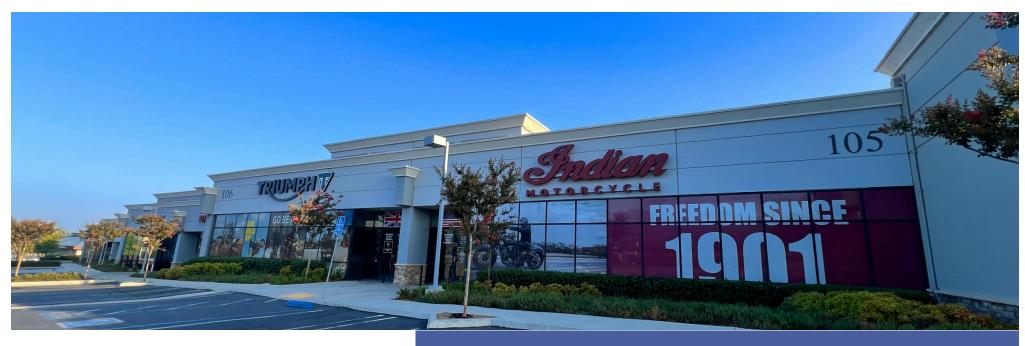

## FREEWAY FRONTAGE RETAIL/INDUSTRIAL CONDO FOR SALE

±13,373 SF Available





## **PROPERTY HIGHLIGHTS**

- ±13,373 SF
- Prime freeway frontage
- Large digital freeway sign
- Ample parking, close to restaurants and retail
- Asking price of \$4,895,000

No warranty or representation has been made to the accuracy of the foregoing information. Terms of sale or lease and availability are subject to change or withdrawal without notice. DRE#: 00909355 | www.mab-re.com

## 2410 WARDLOW RD #105-106, CORONA, CA 92878









951-734-7510





## FREEWAY FRONTAGE RETAIL/INDUSTRIAL CONDO FOR SALE

±13,373 SF Available