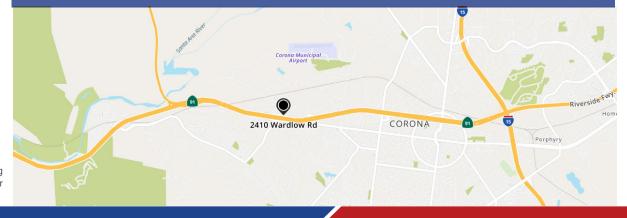

## FREEWAY FRONTAGE RETAIL/INDUSTRIAL CONDO FOR SALE

±13,373 SF Available





## **PROPERTY HIGHLIGHTS**

- ±13,373 SF
- Prime freeway frontage
- Large digital freeway sign
- Ample parking, close to restaurants and retail
- Asking price of \$4,895,000

No warranty or representation has been made to the accuracy of the foregoing information. Terms of sale or lease and availability are subject to change or withdrawal without notice. DRE#: 00909355 | www.mab-re.com

## 2410 WARDLOW RD #105-106, CORONA, CA 92878









951-734-7510





## FREEWAY FRONTAGE RETAIL/INDUSTRIAL CONDO FOR SALE

±13,373 SF Available