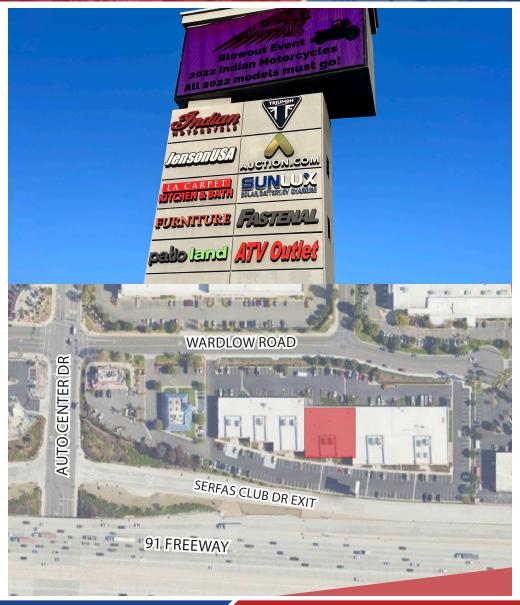

## **PROPERTY HIGHLIGHTS**

- ±13,373 SF
- Prime freeway frontage
- Large digital freeway sign
- Ample parking, close to restaurants and retail
- Asking price of \$4,895,000

No warranty or representation has been made to the accuracy of the foregoing information. Terms of sale or lease and availability are subject to change or withdrawal without notice. DRE#: 00909355 | www.mab-re.com