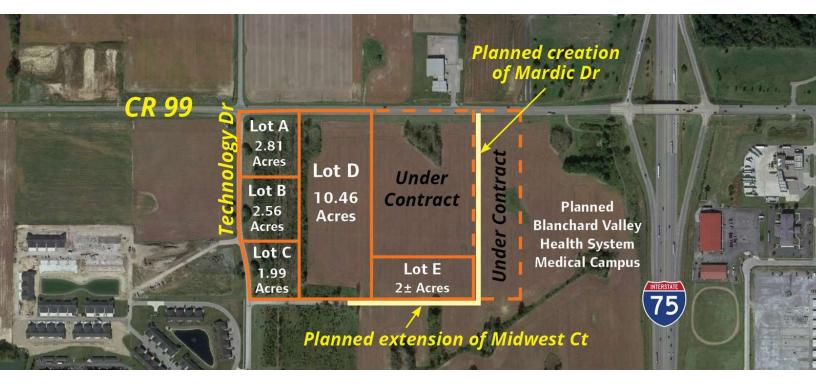

#### **Property Overview**

- 20-acre commercial development opportunity at the southwest corner of the I-75 and County Rd 99 interchange in Findlay (Hancock County), OH.
- The Interstate 75 and County Road 99 interchange will be reconfigured to a Diverging Diamond Interchange by fall of 2025. Traffic will be maintained during construction.
- 1,650 feet of frontage on County Road 99.
- The available land is adjacent to the planned Blanchard Valley Health System medical campus.

# Of Lots 5 | Total Lot Size 1.99 - 10.46 Acres | Total Lot Price \$100,000 - \$175,000 / Acre |

| Status    | Lot# | Size        | Price            | Zoning                 |
|-----------|------|-------------|------------------|------------------------|
| Available | А    | 2.81 Acres  | \$175,000 / Acre | C-2 General Commercial |
| Available | В    | 2.56 Acres  | \$125,000 / Acre | C-2 General Commercial |
| Available | С    | 1.99 Acres  | \$125,000 / Acre | C-2 General Commercial |
| Available | D    | 10.46 Acres | \$100,000 / Acre | C-2 General Commercial |
| Available | Е    | 2 Acres     | \$100,000 / Acre | C-2 General Commercial |