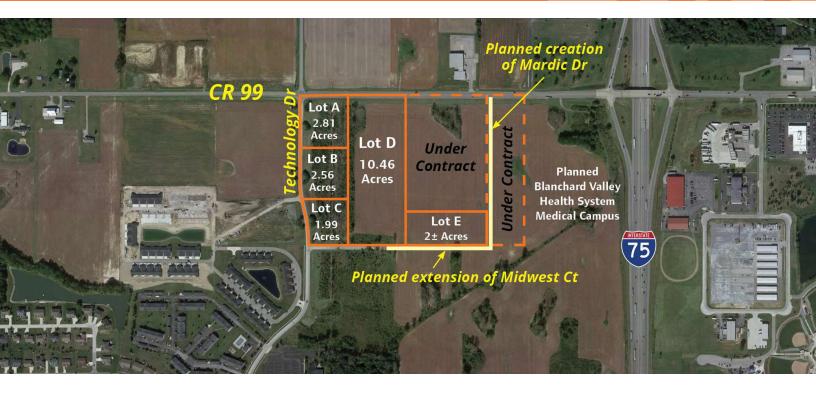

#### **Property Overview**

- 20-acre commercial development opportunity at the southwest corner of the I-75 and County Rd 99 interchange in Findlay (Hancock County), OH.
- The Interstate 75 and County Road 99 interchange will be reconfigured to a Diverging Diamond Interchange by fall of 2025. Traffic will be maintained during construction.
- 1,650 feet of frontage on County Road 99.
- The available land is adjacent to the planned Blanchard Valley Health System medical campus.

# Of Lots 5 | Total Lot Size 1.99 - 10.46 Acres | Total Lot Price \$100,000 - \$175,000 / Acre |

| Status    | Lot# | Size        | Price            | Zoning                 |
|-----------|------|-------------|------------------|------------------------|
| Available | А    | 2.81 Acres  | \$175,000 / Acre | C-2 General Commercial |
| Available | В    | 2.56 Acres  | \$125,000 / Acre | C-2 General Commercial |
| Available | С    | 1.99 Acres  | \$125,000 / Acre | C-2 General Commercial |
| Available | D    | 10.46 Acres | \$100,000 / Acre | C-2 General Commercial |
| Available | Е    | 2 Acres     | \$100,000 / Acre | C-2 General Commercial |