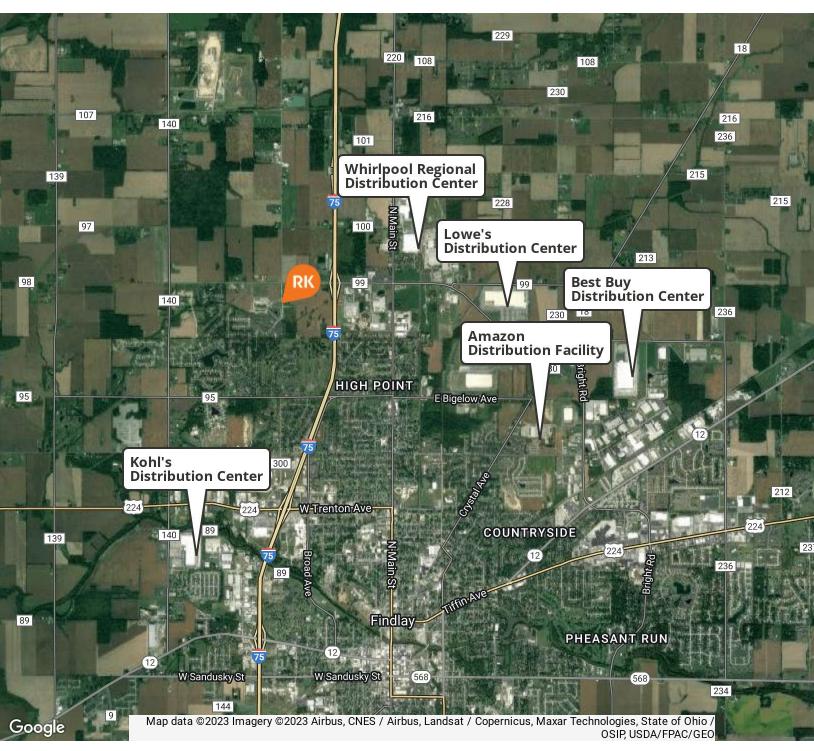

#### **Location Overview**

- Findlay is home to distribution centers including Amazon, Lowe's, Best Buy, Sheetz, Kohl's, Campbell's and Whirlpool to name a few.
- Findlay is also home to corporate offices such as Marathon Petroleum, Pioneer Sugar, Ball Corp., Nissin Brake Ohio and Sanoh America, Inc.