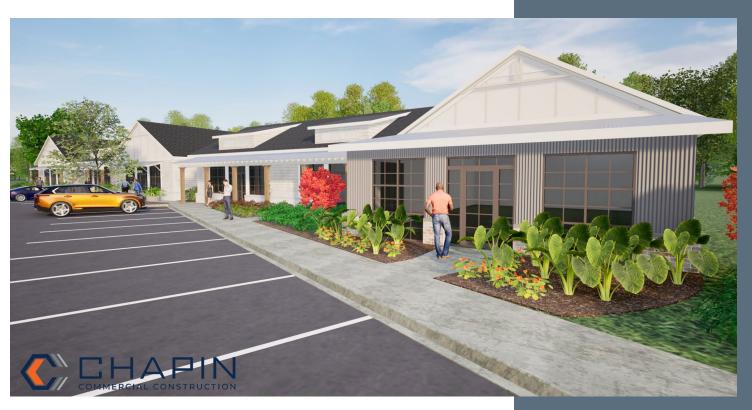

## **LAKE MURRAY BUSINESS PARK**

573 CHAPIN ROAD, CHAPIN, SC 29036

## **Planned Mixed Use Development**

#### Phase I: Q2/Q3 2025 Delivery

- Office or retail available for sale or lease
- Building 1: 3,000 SF
- Building 2: 3,340 SF
- Building 3: 4,840 SF

#### **Property Features**

- Single story office, retail, & flex warehousing
- Ample surface parking
- Zoning: ID (Lexington County)
- 8.14 AC total
- Use Type: medical, office, retail, & flex
- Traffic Count: 13,500 VPD
- Significant residential growth in the Chapin market