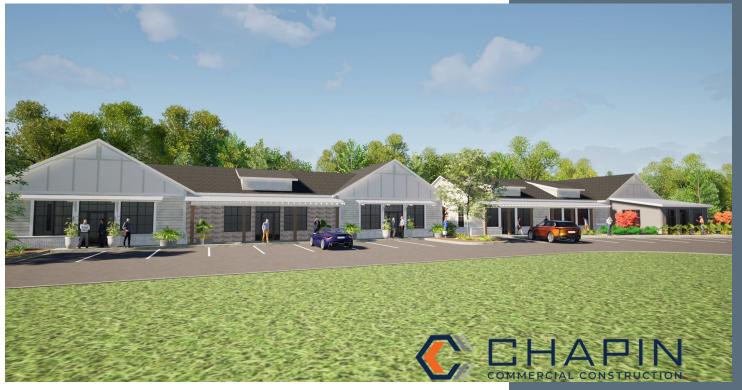

## **Planned Mixed Use Development**

#### Phase I: Q2/Q3 2025 Delivery

- Office or retail available for sale or lease
- Building 1: 3,000 SF
- Building 2: 3,340 SF
- Building 3: 4,840 SF

#### Phase II

- Flex, office, & retail
- Developer will consider build to suit, fee development or sale of individual building pads

#### **Property Features**

- Single story office, retail, & flex warehousing
- Ample surface parking
- Zoning: ID (Lexington County)
- 8.14 AC total
- Use Type: medical, office, retail, & flex
- Traffic Count: 13,500 VPD
- Significant residential growth in the Chapin market