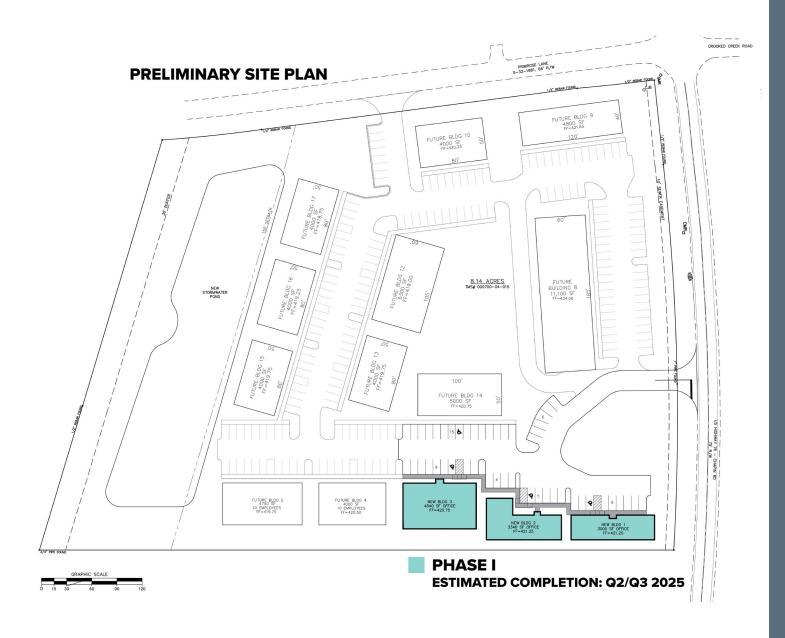

## **Planned Mixed Use Development**

#### Phase I: Q2/Q3 2025 Delivery

- Office or retail available for sale or lease
- Building 1: 3,000 SF
- Building 2: 3,340 SF
- Building 3: 4,840 SF

#### Phase II

- Flex, office, & retail
- Developer will consider build to suit, fee development or sale of individual building pads

#### **Property Features**

- Single story office, retail, & flex warehousing
- Ample surface parking
- Zoning: ID (Lexington County)
- 8.14 AC total
- Use Type: medical, office, retail, & flex
- Traffic Count: 13,500 VPD
- Significant residential growth in the Chapin market