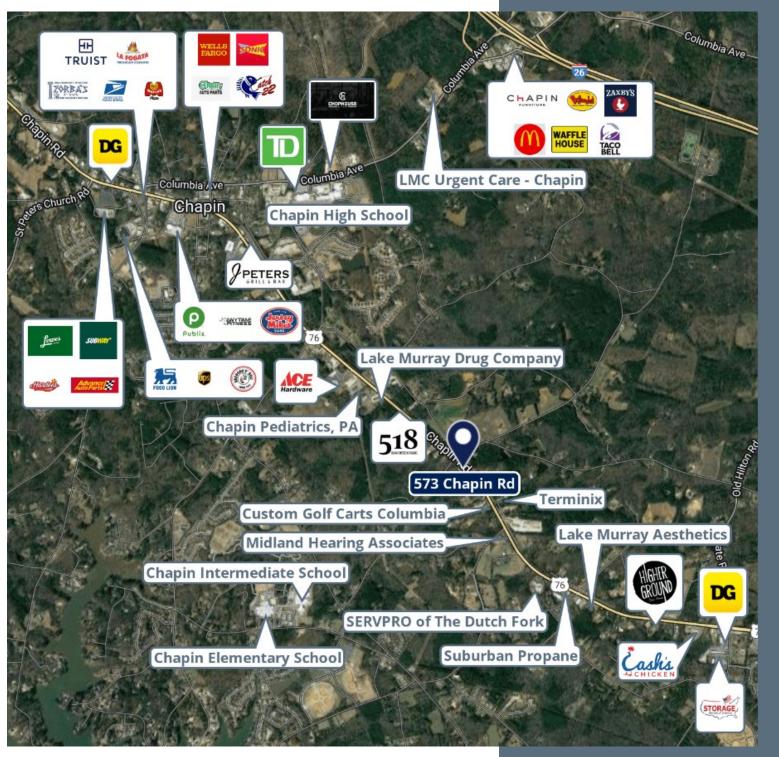

ce or conditions prior to sale or lease, or withdrawal without vites.



# **573 CHAPIN ROAD**

CHAPIN, SC 29036

## FOR SALE/LEASE

CONTACT
BROKERS FOR
PRICING



TRINITY-PARTNERS.COM 1501 MAIN ST. SUITE 410 COLUMBIA, SC 29201

CONTAC

**BRADEN SHOCKLEY, SIOR** 803.567.1373 BSHOCKLEY@TRINITY-PARTNERS.COM

**ROGER WINN, SIOR** 803.567.1455 RWINN@TRINITY-PARTNERS.COM

RYAN CAUSEY 803.567.1089 RCAUSEY@TRINITY-PARTNERS.COM



# 573 CHAPIN ROAD

CHAPIN, SC 29036

## FOR SALE/LEASE

CONTACT
BROKERS FOR
PRICING



# TRINITY PARTNERS

TRINITY-PARTNERS.COM 1501 MAIN ST. SUITE 410 COLUMBIA, SC 29201

#### CONTAC

**BRADEN SHOCKLEY, SIOR** 803.567.1373 BSHOCKLEY@TRINITY-PARTNERS.COM

**ROGER WINN, SIOR** 803.567.1455 RWINN@TRINITY-PARTNERS.COM

RYAN CAUSEY 803.567.1089 RCAUSEY@TRINITY-PARTNERS.COM



# 573 CHAPIN ROAD

CHAPIN, SC 29036

#### FOR SALE/LEASE

CONTACT
BROKERS FOR
PRICING

## TRINITY PARTNERS

TRINITY-PARTNERS.COM 1501 MAIN ST. SUITE 410 COLUMBIA, SC 29201

#### CONTACT

**BRADEN SHOCKLEY, SIOR** 803.567.1373 BSHOCKLEY@TRINITY-PARTNERS.COM

ROGER WINN, SIOR 803.567.1455 RWINN@TRINITY-PARTNERS.COM

RYAN CAUSEY 803.567.1089 RCAUSEY@TRINITY-PARTNERS.COM



| POPULATION           | 1 MILE    | 3 MILES   | 5 MILES   |
|----------------------|-----------|-----------|-----------|
| Total Population     | 1,165     | 12,779    | 29,618    |
| Average Age          | 40        | 41        | 42        |
| Average Age (Male)   | 38        | 40        | 41        |
| Average Age (Female) | 42        | 42        | 43        |
| HOUSEHOLDS & INCOME  | 1 MILE    | 3 MILES   | 5 MILES