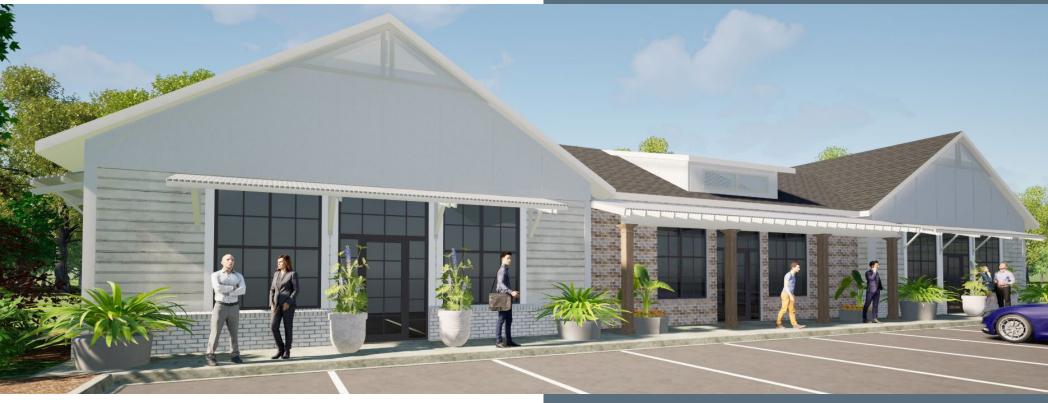

## **LAKE MURRAY BUSINESS PARK**

573 CHAPIN ROAD, CHAPIN, SC 29036

## **Planned Mixed Use Development**

#### Phase I: Q2/Q3 2025 Delivery

- Office or retail available for sale or lease
- Building 1: 3,000 SF
- Building 2: 3,340 SF
- Building 3: 4,840 SF

#### **Property Features**

- Single story office, retail, & flex warehousing
- Ample surface parking
- Zoning: ID (Lexington County)
- 8.14 AC total
- Use Type: medical, office, retail, & flex
- Traffic Count: 13,500 VPD
- Significant residential growth in the Chapin market