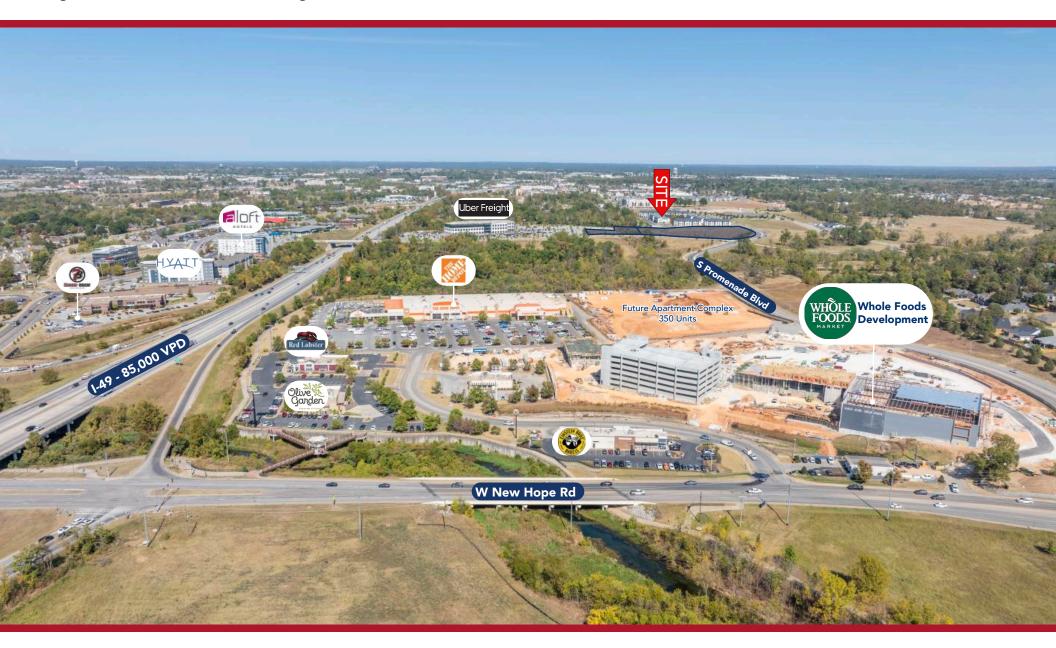

Magnolia Rd & Promenade Blvd | Rogers, AR

#### **COMMENTS**

- Fantastic development site for retail, office, or medical
- Located in the heart of a booming area of Rogers
- Multiple access points and close to I-49