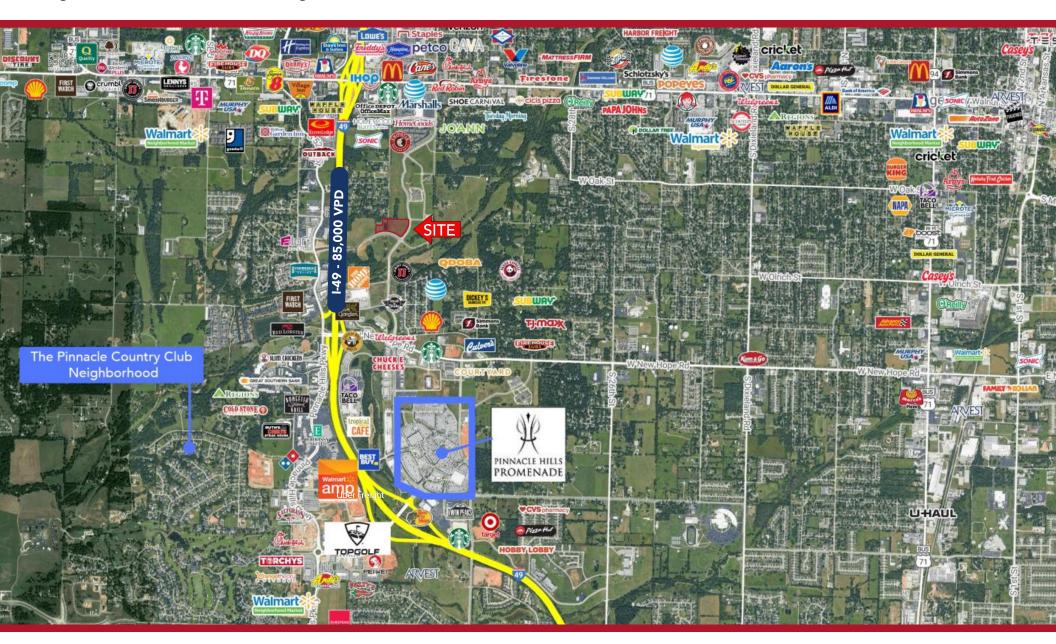

#### **COMMENTS**

- Fantastic development site for retail, office, or medical
- Located in the heart of a booming area of Rogers
- Multiple access points and close to I-49