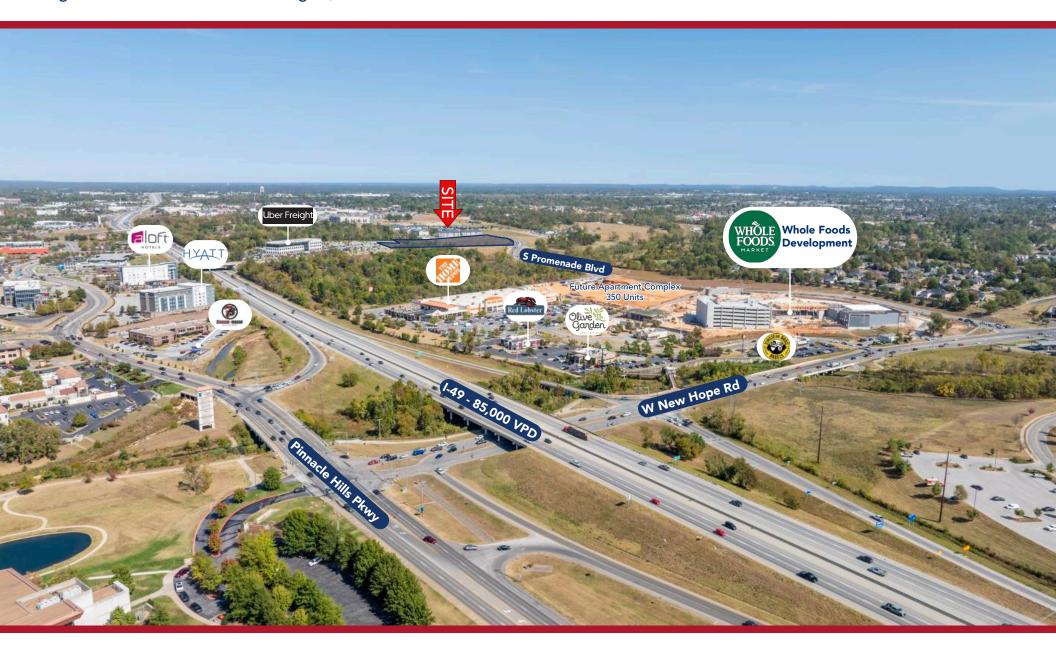

Magnolia Rd & Promenade Blvd | Rogers, AR

#### **COMMENTS**

- Fantastic development site for retail, office, or medical
- Located in the heart of a booming area of Rogers
- Multiple access points and close to I-49