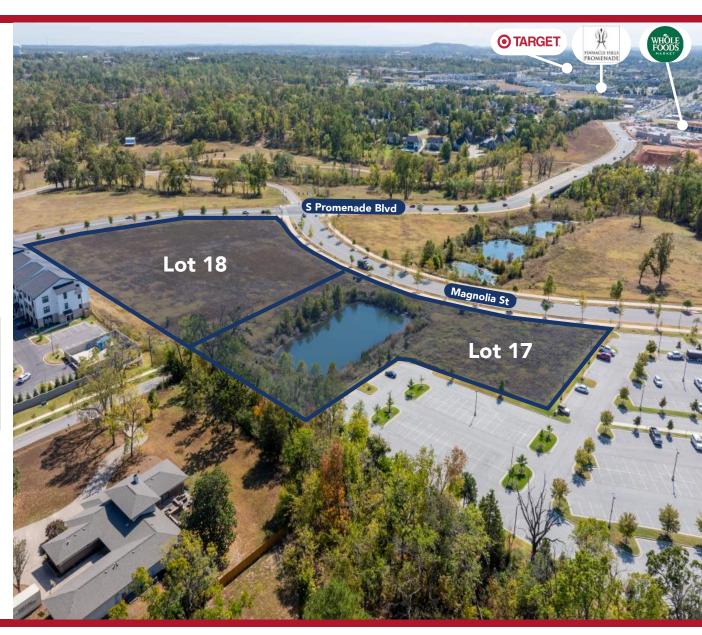

### **AVAILABLE**

Lot 17:  $\pm$  1.79 Acres Lot 18:  $\pm$  6.5 Acres

## **PRICE**

Lot 17: \$18.00 PSF Lot 18: \$16.50 PSF