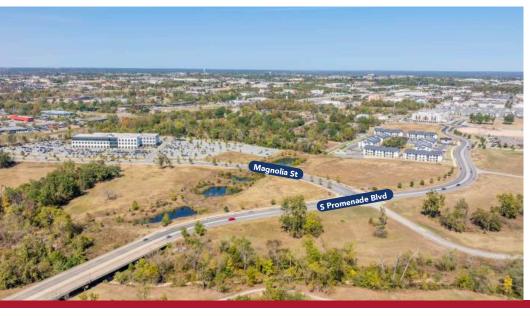

### **AVAILABLE**

Lot 17:  $\pm$  1.79 Acres Lot 18:  $\pm$  6.5 Acres

#### **COMMENTS**

- Fantastic development site for retail, office, or medical
- Located in the heart of a booming area of Rogers
- Multiple access points and close to I-49