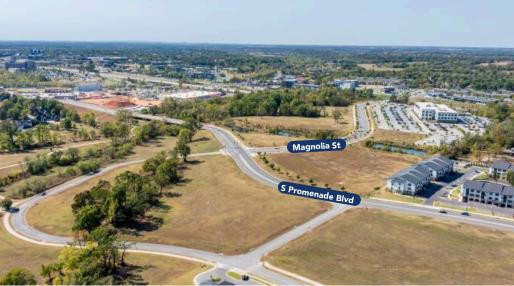

### **AVAILABLE**

Lot 17:  $\pm$  1.79 Acres Lot 18:  $\pm$  6.5 Acres

#### **COMMENTS**

- Fantastic development site for retail, office, or medical
- Located in the heart of a booming area of Rogers
- Multiple access points and close to I-49