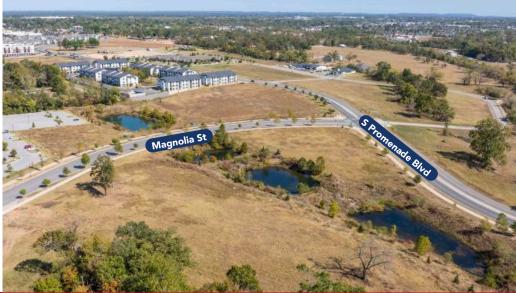

### **AVAILABLE**

Lot 17:  $\pm$  1.79 Acres Lot 18:  $\pm$  6.5 Acres

#### **COMMENTS**

- Fantastic development site for retail, office, or medical
- Located in the heart of a booming area of Rogers
- Multiple access points and close to I-49