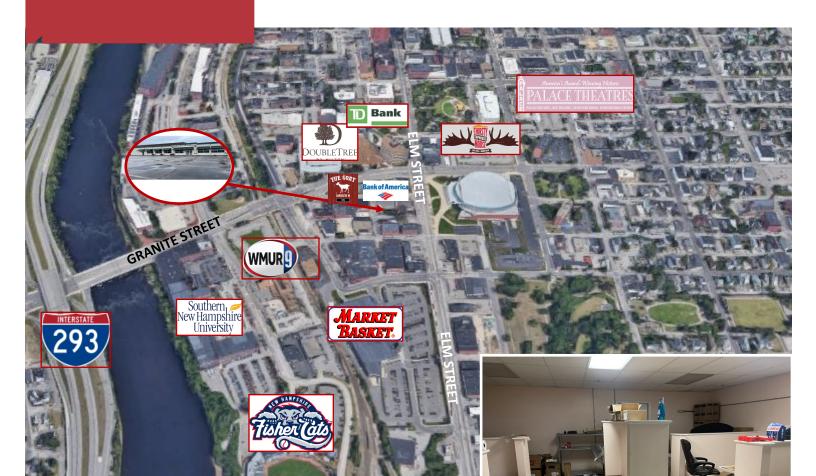

## **Property Features**

- 8500± SF
- Over 15,000 VPD
- Municipal Water and Sewer
- Easy access to major roads
- · Ample Parking and Signage
- Highly visible location in vibrant downtown

**Lease Rate: \$4500 Per Month NNN** 

## 516 Elm Street

Amazing location approximately 8,500±SF. Located across from SNHU Arena and right in vibrant downtown Manchester. Extremely versatile space. Unit 2- Approx 8,500 sf with drive in door and 11' ceilings. Plenty of on site parking. Spaces like this do not come around often.