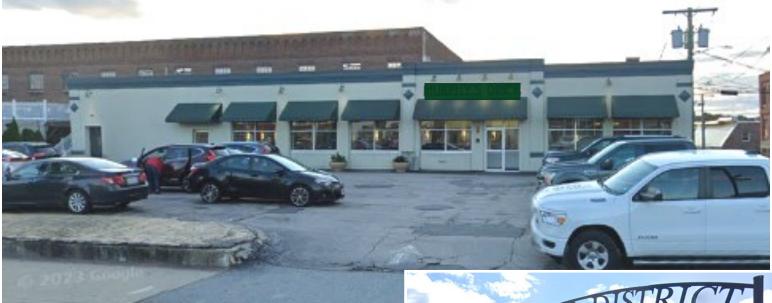

## 516 Elm Street

Manchester NH

## 516 Elm Street

Amazing location approximately 8,500±SF. Located across from SNHU Arena and right in vibrant downtown Manchester. Extremely versatile space. Unit 2- Approx 8,500 sf with drive in door and 11' ceilings. Plenty of on site parking. Spaces like this do not come around often.