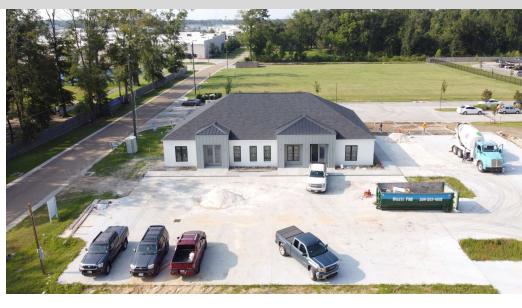

#### PROPERTY DESCRIPTION

Offices @ The Waters is Tangipahoa Parish's newest professional and medical office park. The office park will consist of four (4) pad sites. Pad sites are available for purchase and are ready for immediate construction. Pads range in size from 4,200 sq. ft. up to 6,120 sq. ft. Build-to-suit opportunities for lease are also available with office space consisting of 1,200 sq. ft. up to 6,120 sq. ft. Turnkey build-out packages are available.

#### OFFERING SUMMARY

| Sale Price (Pad Sites): | \$85.00 / SF        |
|-------------------------|---------------------|
| Lease Rate:             | \$22.00 SF/yr (NNN) |
| NNN Rate:               | \$4.75 SF/yr        |
| Available SF:           | 1,200 - 6,120 SF    |
| Number of Buildings:    | 4                   |
| Lot Size:               | 1.797 Acres         |