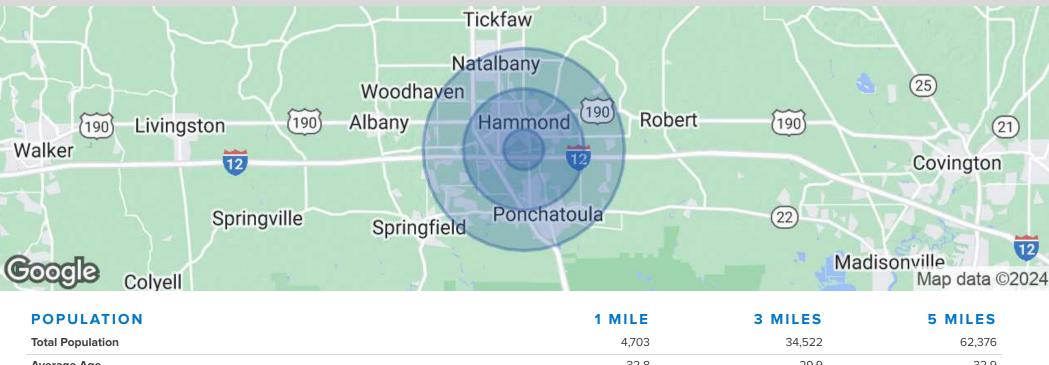

### **OFFICES @ THE WATERS**

1500 BAUERLE ROAD HAMMOND, LA 70403

Office Building For Sale & Lease

| POPULATION           | INILE     | 3 WILES   | 5 WILES   |
|----------------------|-----------|-----------|-----------|
| Total Population     | 4,703     | 34,522    | 62,376    |
| Average Age          | 32.8      | 29.9      | 32.9      |
| Average Age (Male)   | 26.1      | 28.6      | 32.1      |
| Average Age (Female) | 39.8      | 32.4      | 34.7      |
| HOUSEHOLDS & INCOME  | 1 MILE    | 3 MILES   | 5 MILES   |
| Total Households     | 1,953     | 13,750    | 25,297    |
| # of Persons per HH  | 2.4       | 2.5       | 2.5       |
| Average HH Income    | \$52,903  | \$53,941  | \$58,853  |
| Average House Value  | \$175,475 | \$172,671 | \$187,353 |
|                      |           |           |           |

2020 American Community Survey (ACS)

STIRLING PROPERTIES. COM

JUSTIN LANGLOIS, CCIM

225.329.0287

Licensed in LA ilanglois@stirlingprop.com

Member of RETAIL BROKERS NETWORK