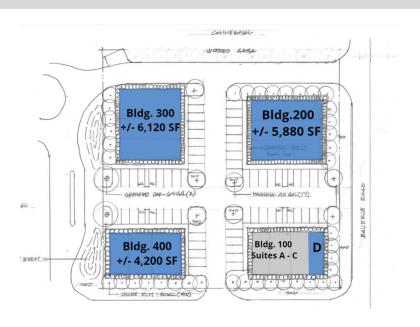

#### PROPERTY DESCRIPTION

Offices @ The Waters is Tangipahoa Parish's newest professional and medical office park. The office park will consist of four (4) pad sites. Pad sites are available for purchase and are ready for immediate construction. Pads range in size from 4,200 sq. ft. up to 6,120 sq. ft. Build-to-suit opportunities for lease are also available with office space consisting of 1,200 sq. ft. up to 6,120 sq. ft. Turnkey build-out packages are available.

#### **AVAILABLE SPACES**

STIRLING PROPERTIES.COM /

| SUITE                    | TENANT    | SIZE             | TYPE | RATE          | NNN'S  |
|--------------------------|-----------|------------------|------|---------------|--------|
| Bldg. 100 Suite(s) A - C |           | 3,000 SF         | NNN  |               |        |
| Bldg. 100 Suite D        | Available | 1,200 SF         | NNN  | \$22.00 SF/yr | \$4.75 |
| Bldg. 200                | Available | 1,680 - 5,880 SF | NNN  | \$22.00 SF/yr | \$4.75 |
| Bldg. 300                | Available | 1,730 - 6,120 SF | NNN  | \$22.00 SF/yr | \$4.75 |
| Bldg. 400                | Available | 1,200 - 4,200 SF | NNN  | \$22.00 SF/yr | \$4.75 |