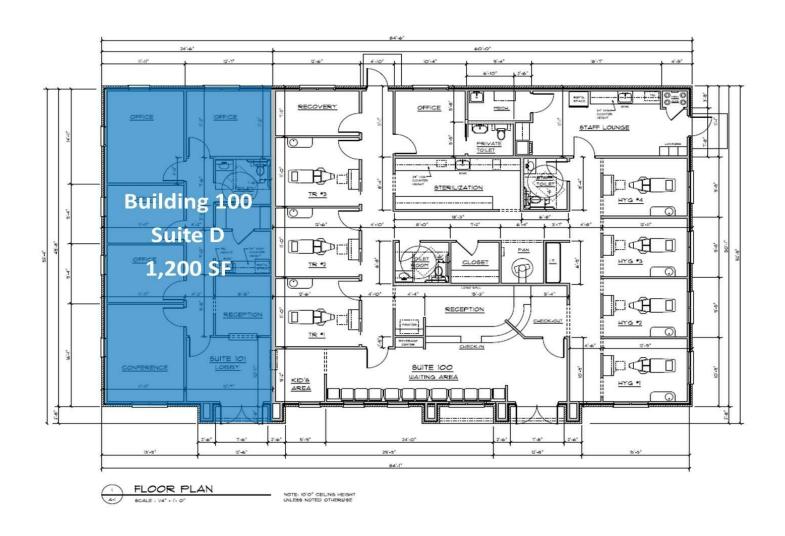

#### **AVAILABLE SPACES**

STIRLING PROPERTIES.COM /

| SUITE                    | TENANT    | SIZE             | TYPE | RATE          | NNN'S  |
|--------------------------|-----------|------------------|------|---------------|--------|
| Bldg. 100 Suite(s) A - C |           | 3,000 SF         | NNN  |               |        |
| Bldg. 100 Suite D        | Available | 1,200 SF         | NNN  | \$22.00 SF/yr | \$4.75 |
| Bldg. 200                | Available | 1,680 - 5,880 SF | NNN  | \$22.00 SF/yr | \$4.75 |
| Bldg. 300                | Available | 1,730 - 6,120 SF | NNN  | \$22.00 SF/yr | \$4.75 |
| Bldg. 400                | Available | 1,200 - 4,200 SF | NNN  | \$22.00 SF/yr | \$4.75 |