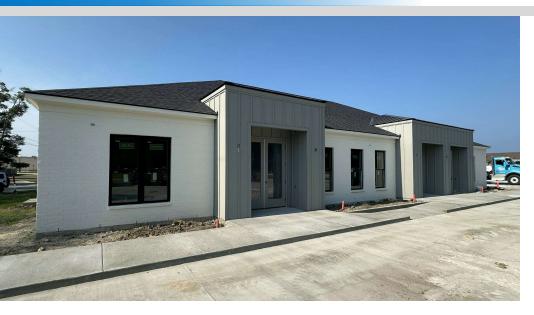

#### PROPERTY HIGHLIGHTS

- New Construction | Medical & Professional Offices
- Pad Sites Available For Sale

STIRLING PROPERTIES.COM

Build-to-Suit Available For Lease

#### PROPERTY DESCRIPTION

Offices @ The Waters is Tangipahoa Parish's newest professional and medical office park. The office park will consist of four (4) pad sites. Pad sites are available for purchase and are ready for immediate construction. Pads range in size from 4,200 sq. ft. up to 6,120 sq. ft. Build-to-suit opportunities for lease are also available with office space consisting of 1,200 sq. ft. up to 6,120 sq. ft. Turnkey build-out packages are available.