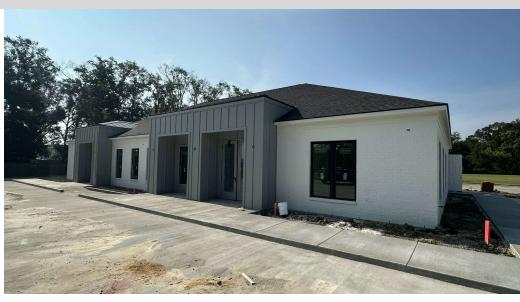

#### PROPERTY DESCRIPTION

Offices @ The Waters is Tangipahoa Parish's newest professional and medical office park. The office park will consist of four (4) pad sites. Pad sites are available for purchase and are ready for immediate construction. Pads range in size from 4,200 sq. ft. up to 6,120 sq. ft. Build-to-suit opportunities for lease are also available with office space consisting of 1,200 sq. ft. up to 6,120 sq. ft. Turnkey build-out packages are available.

#### **AVAILABLE SPACES**

STIRLING PROPERTIES.COM /

| SUITE                    | TENANT    | SIZE             | TYPE | RATE          | NNN'S  |
|--------------------------|-----------|------------------|------|---------------|--------|
| Bldg. 100 Suite(s) A - C |           | 3,000 SF         | NNN  |               |        |
| Bldg. 100 Suite D        | Available | 1,200 SF         | NNN  | \$22.00 SF/yr | \$4.75 |
| Bldg. 200                | Available | 1,680 - 5,880 SF | NNN  | \$22.00 SF/yr | \$4.75 |
| Bldg. 300                | Available | 1,730 - 6,120 SF | NNN  | \$22.00 SF/yr | \$4.75 |
| Bldg. 400                | Available | 1,200 - 4,200 SF | NNN  | \$22.00 SF/yr | \$4.75 |