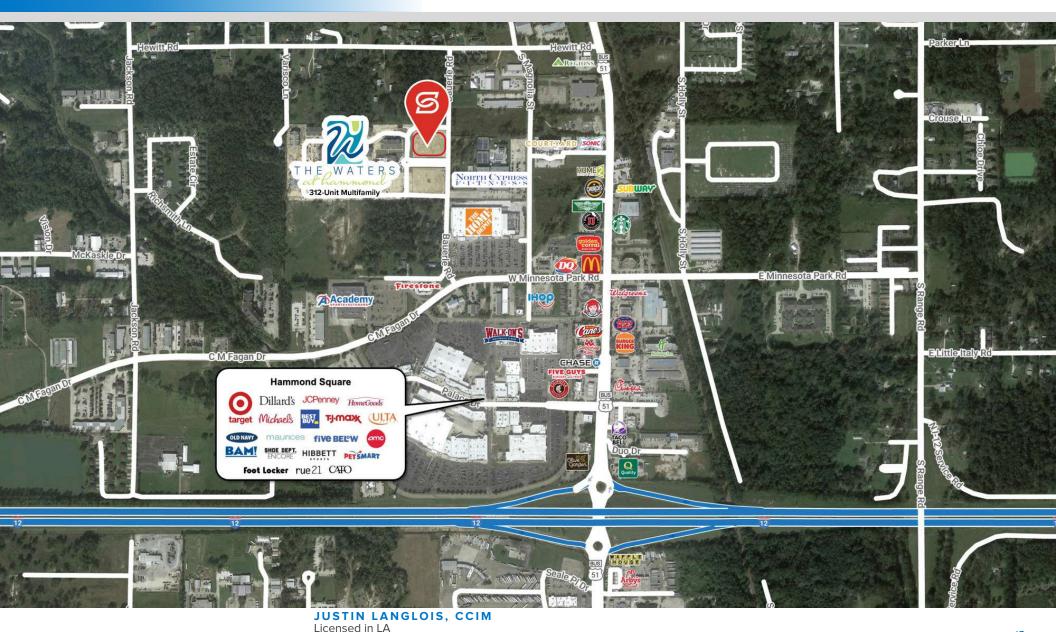

#### LOCATION DESCRIPTION

Offices @ The Waters is strategically positioned less than one mile from the I-12 interchange in Hammond, Louisiana, and is part of one of the fastest-growing parishes in Louisiana. The office park offers convenient access to nearby retail, restaurants, medical, hospitality, and residential rooftops.

Hammond Square Mall, a popular shopping destination for residents of the area and visitors alike, is located less than one mile south of the office park. The mall is home to over fifty (50) stores and restaurants, including major anchor tenants Home Depot. Target. JCPenney, Dillard's, Academy, HomeGoods, Walk On's, Chipotle, PetSmart, Best Buy, and TJ Maxx. AMC Hammond Palace 10 is a movie theater located within the Hammond Square Mall, providing additional entertainment for visitors. Other area amenities include North Cypress Fitness Center and The Waters @ Hammond Apartments.