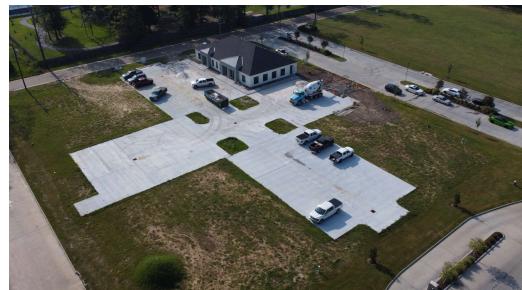

#### PROPERTY DESCRIPTION

Offices @ The Waters is Tangipahoa Parish's newest professional and medical office park. The office park will consist of four (4) pad sites. Pad sites are available for purchase and are ready for immediate construction. Pads range in size from 4,200 sq. ft. up to 6,120 sq. ft. Build-to-suit opportunities for lease are also available with office space consisting of 1,200 sq. ft. up to 6,120 sq. ft. Turnkey build-out packages are available.

#### **AVAILABLE SPACES**

STIRLING PROPERTIES.COM /

| SUITE                    | TENANT    | SIZE             | TYPE | RATE          | NNN'S  |
|--------------------------|-----------|------------------|------|---------------|--------|
| Bldg. 100 Suite(s) A - C |           | 3,000 SF         | NNN  |               |        |
| Bldg. 100 Suite D        | Available | 1,200 SF         | NNN  | \$22.00 SF/yr | \$4.75 |
| Bldg. 200                | Available | 1,680 - 5,880 SF | NNN  | \$22.00 SF/yr | \$4.75 |
| Bldg. 300                | Available | 1,730 - 6,120 SF | NNN  | \$22.00 SF/yr | \$4.75 |
| Bldg. 400                | Available | 1,200 - 4,200 SF | NNN  | \$22.00 SF/yr | \$4.75 |