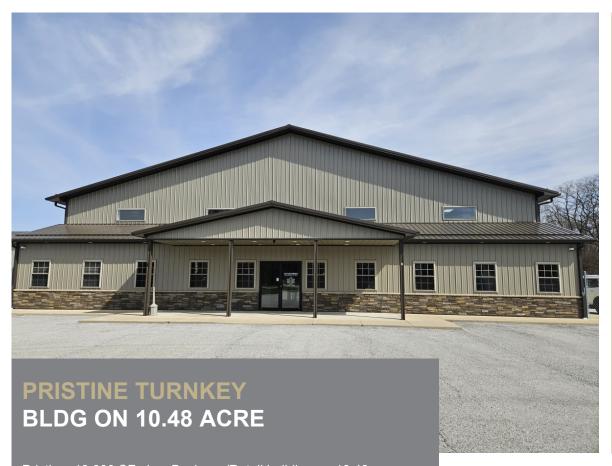

## **SCOTT SCHULER**

Phone : 317-703-5880

Email : SSchuler@c21cre.com

FOR SALE

Pristine, 19,000 SF plus, Business/Retail building on 10.48 acres with over 34,500 SF of paved parking lot. High ceilings with 18' clearance, multiple over-head doors and designated parts/ inventory room, showroom and reception/offices areas. This property is a Turnkey Business location site. Can also be used for any retail sales or services: Rec, Auto, Ag, Truck, etc. Outdoor parking and storage permitted. Fenced with A/V security system. Located on a State Road in North-Central Indiana with ample room for growth and inventory. So many hard-to-find amenities offered at one property! A must see!

## **Call for Price**

Land Size: 10.48 Acres
Property Size: 19,015 Sq. Ft.
Year Built: 2017