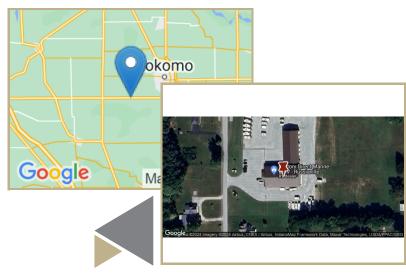

over 34,500 SF of paved parking lot. High ceilings with 18' clearance, multiple over-head doors and designated parts/ inventory room, showroom and reception/offices areas. This property is a Turnkey Business location site. Can also be used for any retail sales or services: Rec, Auto, Ag, Truck, etc. Outdoor parking and storage permitted. Fenced with A/V security system. Located on a State Road in North-Central Indiana with ample room for growth and inventory. So many hard-to-find amenities offered at one property! A must see!

250 S. West Street Russiaville, Indiana 46979

## **Call for Price**

Land Size: 10.48 Acres
Property Size: 19,015 Sq. Ft.
Year Built: 2017





## Contact:

**Scott Schuler** 

270 East Carmel Drive

Carmel, IN 46032 United States 317-703-5880 SSchuler@c21cre.com



This information has been obtained from sources believed reliable. We have not verified it and make no guarantee, warranty or representation about it. Any projections, opinions, assumptions or estimates used are for example only and do not represent the current or future performance of the property. You and your advisors should conduct a careful, independent investigation of the property to determine to your satisfaction the suitability of the property for your needs. Photos herein are the property of their respective owners and use of these images without the express written consent of the owner is prohibited.