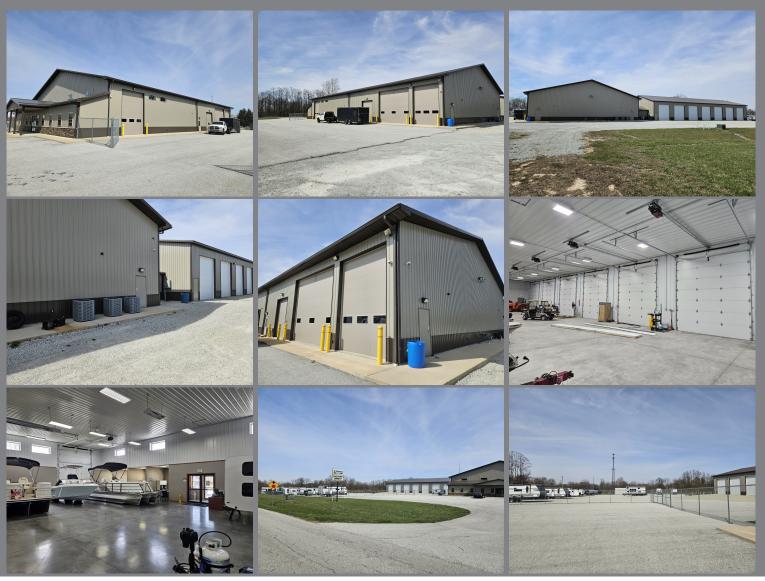

## **SCOTT SCHULER**

Phone : 317-703-5880

Email : SSchuler@c21cre.com

FOR SALE

Pristine, 19,000 SF plus, Business/Retail building on 10.48 acres with over 34,500 SF of paved parking lot. High ceilings with 18' clearance, multiple over-head doors and designated parts/ inventory room, showroom and reception/offices areas. This property is a Turnkey Business location site. Can also be used for any retail sales or services: Rec, Auto, Ag, Truck, etc. Outdoor parking and storage permitted. Fenced with A/V security system. Located on a State Road in North-Central Indiana with ample room for growth and inventory. So many hard-to-find amenities offered at one property! A must see!