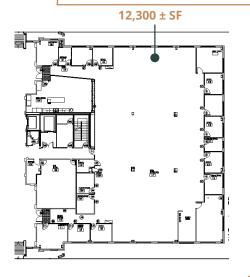

LEASE ORMSBY TWO **10350 ORMSBY PARK PLACE** OLOUISVILLE, KY 40223 PREMIER EAST END OFFICE SPACE

CBRE

## PROPERTY FEATURES

Premier Class A office development

First Floor Suite Available

6 stories, plus lower level

2,063± - 26,208± SF Available

On-site conference facilities

On-site coffee shop

Generator

LEED certified

# rson ® National

### FIRST FLOOR ±12,300 SF





**SECOND FLOOR** ±2,063 SF

### FOURTH FLOOR ±22,201 SF







LOWER LEVEL ±10,600 SF



ORMSBY TWO

# ORMSBY TWO

### MICHAEL SOMERVELL, CCIM

**First Vice President** 

+1 502 412 7659 michael.somervell@cbre.com DAVID L. HARDY, CCIM

Managing Director

+1 502 412 7644 david.hardy@cbre.com

©2024 CBRE, Inc. All rights reserved. This information has been obtained from sources believed reliable, but has not been verified for accuracy or completeness. You should conduct a careful, independent investigation of the property and verify all information. Any reliance on this information is solely at your own risk. CBRE and the CBRE logo are service marks of CBRE, Inc. All other marks displayed on this document are the property of their respective owners, and the use of such logos does not imp