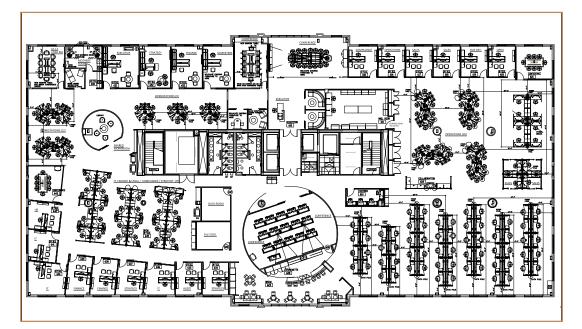

### FIRST FLOOR ±12,300 SF

**SECOND FLOOR** ±2,063 SF

### FOURTH FLOOR ±22,201 SF

LOWER LEVEL ±10,600 SF

ORMSBY TWO