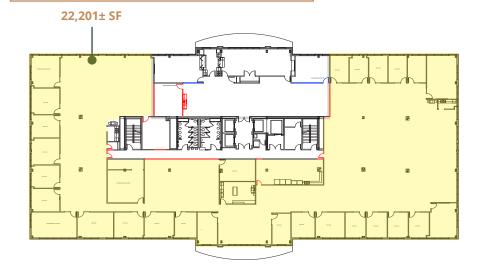

LEASE ORMSBY TWO **10350 ORMSBY PARK PLACE** OLOUISVILLE, KY 40223 PREMIER EAST END OFFICE SPACE

CBRE

## PROPERTY FEATURES

Premier Class A office development

First Floor Suite Available

6 stories, plus lower level

2,063± - 26,208± SF Available

On-site conference facilities

On-site coffee shop

Generator

LEED certified

# rson ® National

### FIRST FLOOR ±12,300 SF





**SECOND FLOOR** ±2,063 SF

### FOURTH FLOOR ±22,201 SF







LOWER LEVEL ±10,600 SF



ORMSBY TWO

# ORMSBY TWO

### MICHAEL SOMERVELL, CCIM

**First Vice President** 

+1 502 412 7659 michael.somervell@cbre.com DAVID L. HARDY, CCIM

Managing Director

+1 502 412 7644 david.hardy@cbre.com

©2024 CBRE, Inc. All rights reserved. This information has been obtained from sources believed reliable, but has not been verified for accuracy or completeness. You should conduct a careful, independent investigation of the property and verify all information. Any reliance on this information is solely at your own risk. CBRE and the CBRE logo are service marks of CBRE, Inc. All other marks displayed on this document are the property of their respective owners, and the use of such logos does not imply any affiliation with or endorsement of CBRE. Photos herein