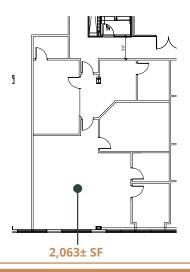

LEASE ORMSBY TWO **10350 ORMSBY PARK PLACE** OLOUISVILLE, KY 40223 PREMIER EAST END OFFICE SPACE

CBRE

## PROPERTY FEATURES

Premier Class A office development

First Floor Suite Available

6 stories, plus lower level

2,063± - 26,208± SF Available

On-site conference facilities

On-site coffee shop

Generator

LEED certified

# rson ® National

### FIRST FLOOR ±12,300 SF





**SECOND FLOOR** ±2,063 SF

### FOURTH FLOOR ±22,201 SF







LOWER LEVEL ±10,600 SF



ORMSBY TWO

# ORMSBY TWO

### MICHAEL SOMERVELL, CCIM

**First Vice President** 

+1 502 412 7659 michael.somervell@cbre.com DAVID L. HARDY, CCIM

Managing Director

+1 502 412 7644 david.hardy@cbre.com

©2024 CBRE, Inc. All rights reserved. This information has been obtained from sources believed reliable, but has not been verified for accuracy or completeness. You should conduct a careful, independent investigation of the property and verify all information. Any reliance on this information is solely at your own risk. CBRE and the CBRE logo are service marks of CBRE, Inc. All other marks displayed on this document are the property of their respective owners, and the use of such logos does not imply