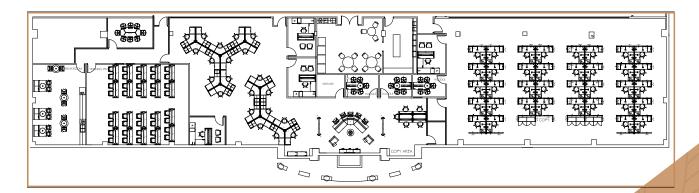

### FIRST FLOOR ±12,300 SF

**SECOND FLOOR** ±2,063 SF

### FOURTH FLOOR ±22,201 SF

LOWER LEVEL ±10,600 SF

ORMSBY TWO