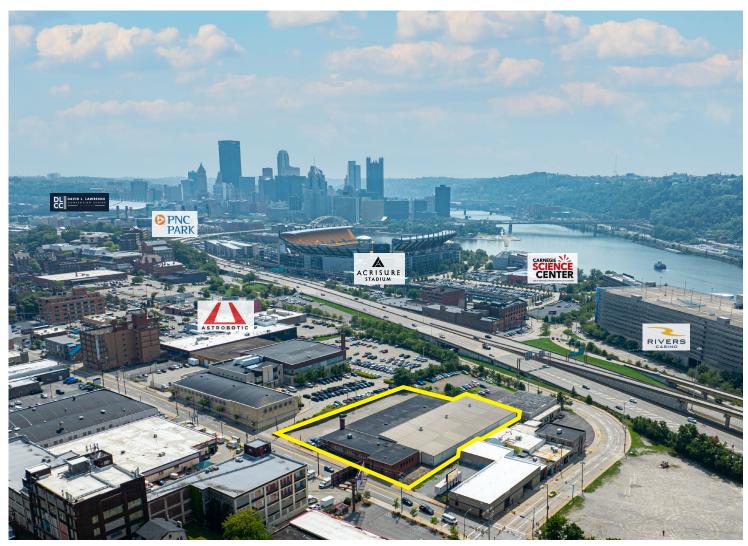

### **FOR SALE**

WAREHOUSE/LIGHT INDUSTRIAL

1231 WESTERN AVENUE, PITTSBURGH, PA 15223

#### **PROPERTY FEATURES:**

- 41,100 Total SF Building For Sale
   36,100 SF Warehouse/Light Industrial
   5,000 SF Office
- Asking Price: \$4,275,000
- Four (4) loading docks with 10x9 doors
- Two (2) drive-in doors (8x8 & 14x14)
- Property surrounded by chainlink fencing
- Paved lot