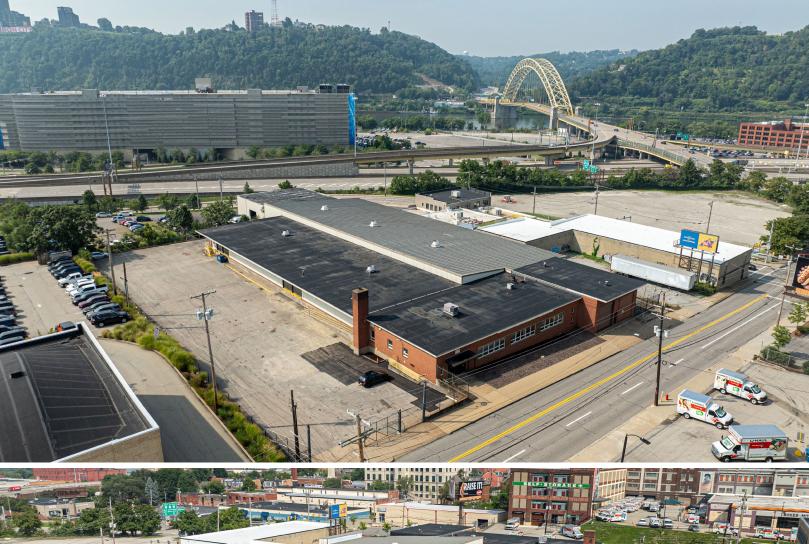

#### **PROPERTY FEATURES:**

- 41,100 Total SF Building For Sale
   36,100 SF Warehouse/Light Industrial
   5,000 SF Office
- Asking Price: \$4,275,000
- Four (4) loading docks with 10x9 doors
- Two (2) drive-in doors (8x8 & 14x14)
- Property surrounded by chainlink fencing
- Paved lot