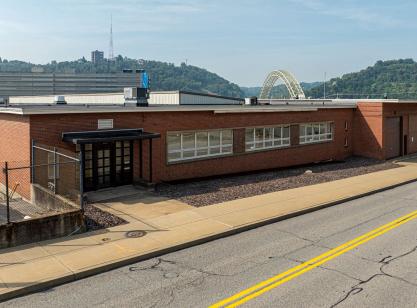

#### **PROPERTY FEATURES:**

- 41,100 Total SF Building For Sale
   36,100 SF Warehouse/Light Industrial
   5,000 SF Office
- Asking Price: \$4,275,000
- Four (4) loading docks with 10x9 doors
- Two (2) drive-in doors (8x8 & 14x14)
- Property surrounded by chainlink fencing
- Paved lot