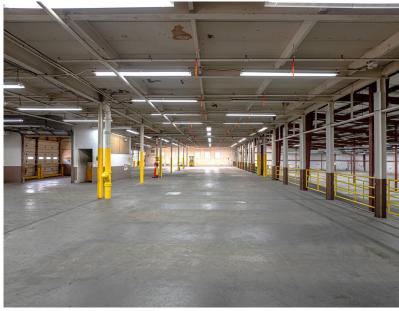

#### **PROPERTY FEATURES:**

- 41,100 Total SF Building For Sale
   36,100 SF Warehouse/Light Industrial
   5,000 SF Office
- Asking Price: \$4,275,000
- Four (4) loading docks with 10x9 doors
- Two (2) drive-in doors (8x8 & 14x14)
- Property surrounded by chainlink fencing
- Paved lot