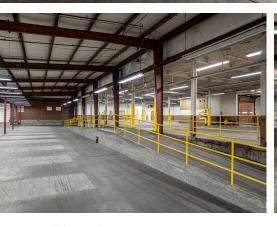

#### **PROPERTY FEATURES:**

- 41,100 Total SF Building For Sale
   36,100 SF Warehouse/Light Industrial
   5,000 SF Office
- Asking Price: \$4,275,000
- Four (4) loading docks with 10x9 doors
- Two (2) drive-in doors (8x8 & 14x14)
- Property surrounded by chainlink fencing
- Paved lot