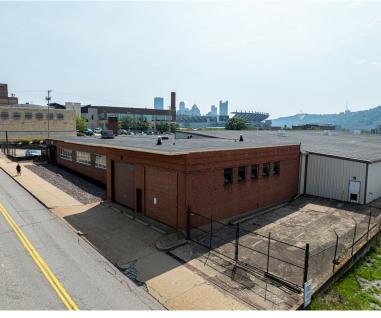

#### **PROPERTY FEATURES:**

- 41,100 Total SF Building For Sale
   36,100 SF Warehouse/Light Industrial
   5,000 SF Office
- Asking Price: \$4,275,000
- Four (4) loading docks with 10x9 doors
- Two (2) drive-in doors (8x8 & 14x14)
- Property surrounded by chainlink fencing
- Paved lot