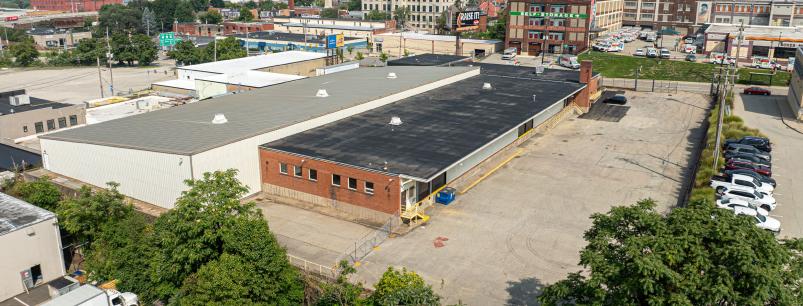

### **FOR SALE**

WAREHOUSE/LIGHT INDUSTRIAL

1231 WESTERN AVENUE, PITTSBURGH, PA 15223

#### **PROPERTY FEATURES:**

- 41,100 Total SF Building For Sale
   36,100 SF Warehouse/Light Industrial
   5,000 SF Office
- Asking Price: \$4,275,000
- Four (4) loading docks with 10x9 doors
- Two (2) drive-in doors (8x8 & 14x14)
- Property surrounded by chainlink fencing
- Paved lot