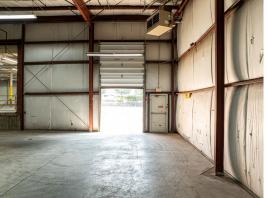

#### **PROPERTY FEATURES:**

- 41,100 Total SF Building For Sale
   36,100 SF Warehouse/Light Industrial
   5,000 SF Office
- Asking Price: \$4,275,000
- Four (4) loading docks with 10x9 doors
- Two (2) drive-in doors (8x8 & 14x14)
- Property surrounded by chainlink fencing
- Paved lot