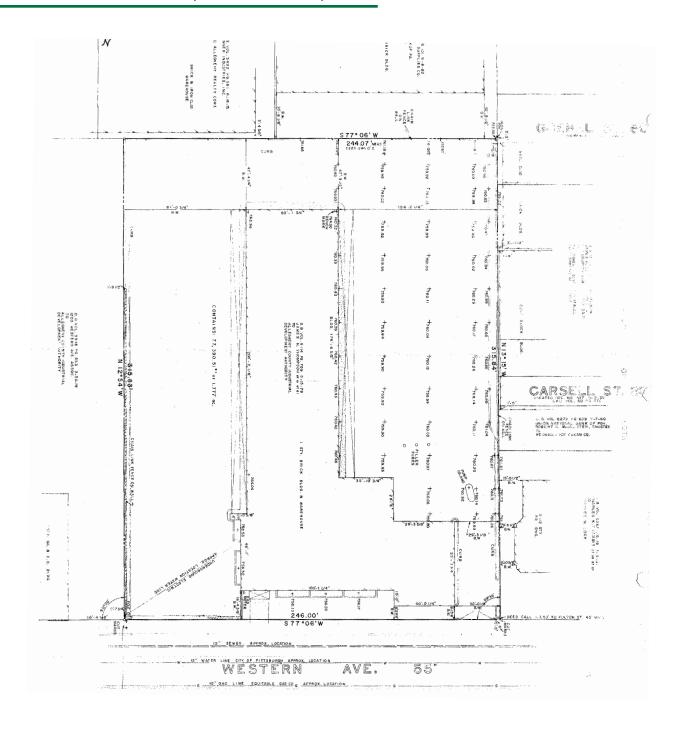

### **FOR SALE**

WAREHOUSE/LIGHT INDUSTRIAL

1231 WESTERN AVENUE, PITTSBURGH, PA 15223

#### **PROPERTY FEATURES:**

- 41,100 Total SF Building For Sale
   36,100 SF Warehouse/Light Industrial
   5,000 SF Office
- Asking Price: \$4,275,000
- Four (4) loading docks with 10x9 doors
- Two (2) drive-in doors (8x8 & 14x14)
- Property surrounded by chainlink fencing
- Paved lot