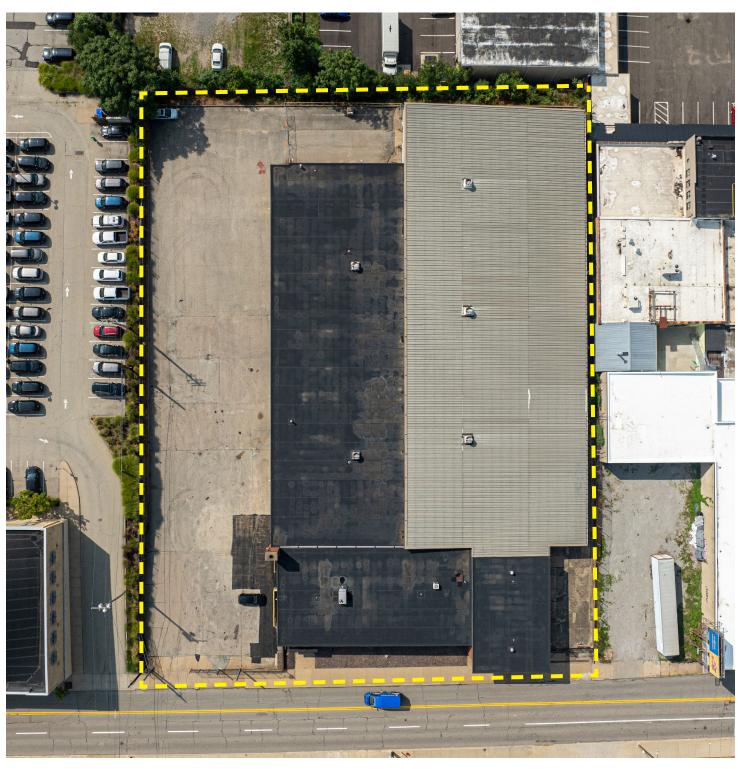

### **FOR SALE**

WAREHOUSE/LIGHT INDUSTRIAL

1231 WESTERN AVENUE, PITTSBURGH, PA 15223

#### **PROPERTY FEATURES:**

- 41,100 Total SF Building For Sale
   36,100 SF Warehouse/Light Industrial
   5,000 SF Office
- Asking Price: \$4,275,000
- Four (4) loading docks with 10x9 doors
- Two (2) drive-in doors (8x8 & 14x14)
- Property surrounded by chainlink fencing
- Paved lot