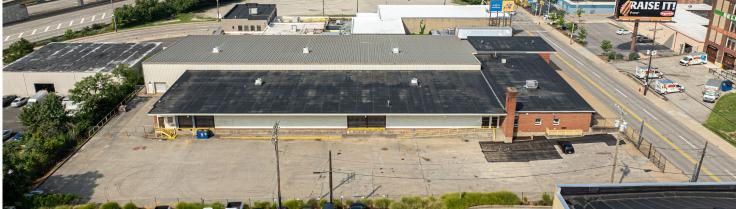

### **FOR SALE**

WAREHOUSE/LIGHT INDUSTRIAL

1231 WESTERN AVENUE, PITTSBURGH, PA 15223

#### **PROPERTY FEATURES:**

- 41,100 Total SF Building For Sale
   36,100 SF Warehouse/Light Industrial
   5,000 SF Office
- Asking Price: \$4,275,000
- Four (4) loading docks with 10x9 doors
- Two (2) drive-in doors (8x8 & 14x14)
- Property surrounded by chainlink fencing
- Paved lot