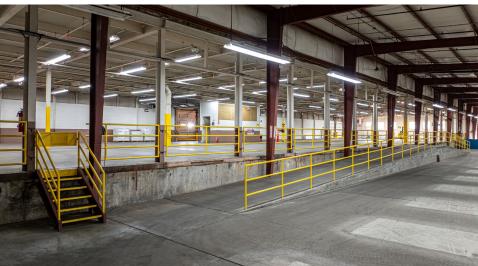

#### **PROPERTY FEATURES:**

- 41,100 Total SF Building For Sale
   36,100 SF Warehouse/Light Industrial
   5,000 SF Office
- Asking Price: \$4,275,000
- Four (4) loading docks with 10x9 doors
- Two (2) drive-in doors (8x8 & 14x14)
- Property surrounded by chainlink fencing
- Paved lot