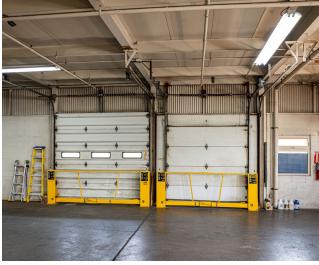

#### **PROPERTY FEATURES:**

- 41,100 Total SF Building For Sale
   36,100 SF Warehouse/Light Industrial
   5,000 SF Office
- Asking Price: \$4,275,000
- Four (4) loading docks with 10x9 doors
- Two (2) drive-in doors (8x8 & 14x14)
- Property surrounded by chainlink fencing
- Paved lot