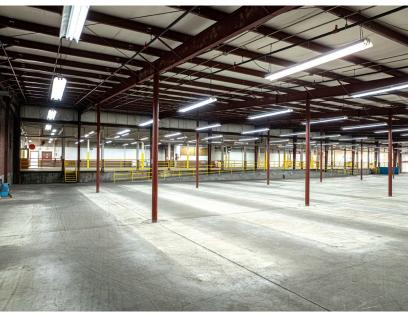

#### **PROPERTY FEATURES:**

- 41,100 Total SF Building For Sale
   36,100 SF Warehouse/Light Industrial
   5,000 SF Office
- Asking Price: \$4,275,000
- Four (4) loading docks with 10x9 doors
- Two (2) drive-in doors (8x8 & 14x14)
- Property surrounded by chainlink fencing
- Paved lot