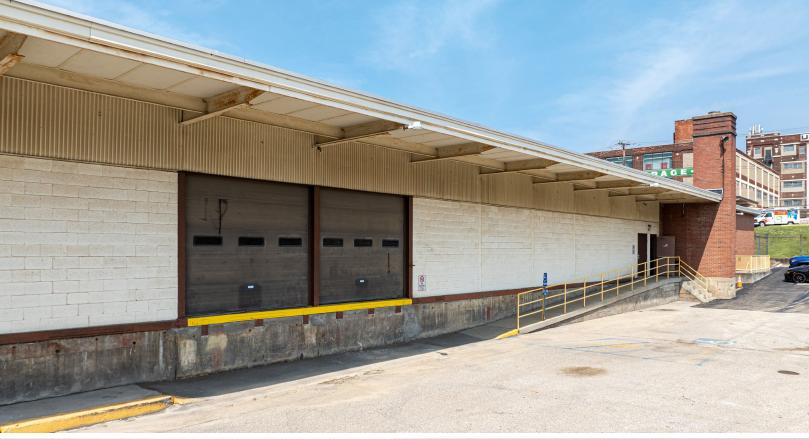

#### **PROPERTY FEATURES:**

- 41,100 Total SF Building For Sale
   36,100 SF Warehouse/Light Industrial
   5,000 SF Office
- Asking Price: \$4,275,000
- Four (4) loading docks with 10x9 doors
- Two (2) drive-in doors (8x8 & 14x14)
- Property surrounded by chainlink fencing
- Paved lot