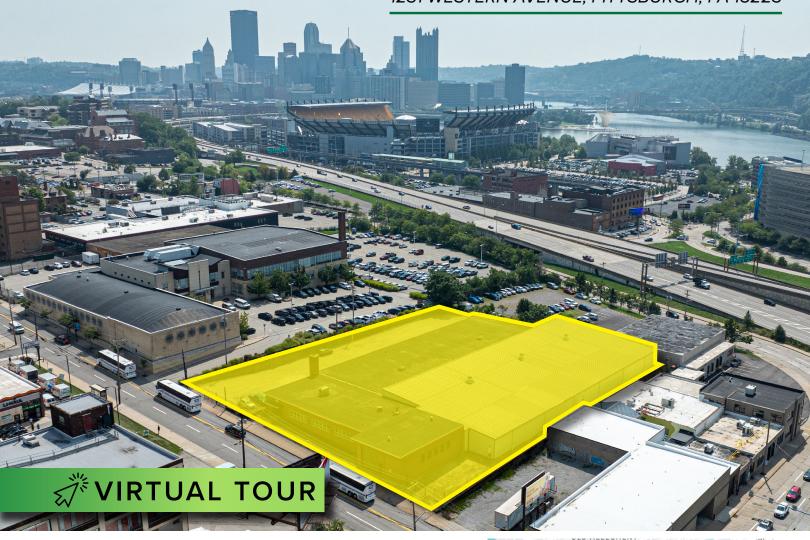

### **FOR SALE**

WAREHOUSE/LIGHT INDUSTRIAL

1231 WESTERN AVENUE, PITTSBURGH, PA 15223

#### **PROPERTY FEATURES:**

- 41,100 Total SF Building For Sale
   36,100 SF Warehouse/Light Industrial
   5,000 SF Office
- Asking Price: \$4,275,000
- Four (4) loading docks with 10x9 doors
- Two (2) drive-in doors (8x8 & 14x14)
- Property surrounded by chainlink fencing
- Paved lot