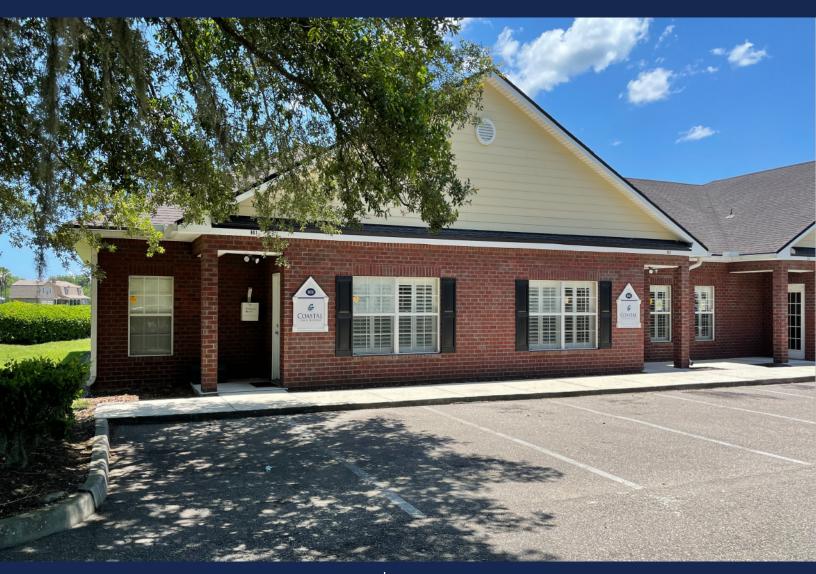

### 10250 Normandy Blvd Jacksonville, FL 32221

#### Medical & General Office Space

- Located between SR23 and I-295
- Suited for medical or general office users
- > Traffic Count: 20,500 ± AADT on Normandy Blvd
- > Available SF: 2456± SF
- Sufficient parking for Medical users