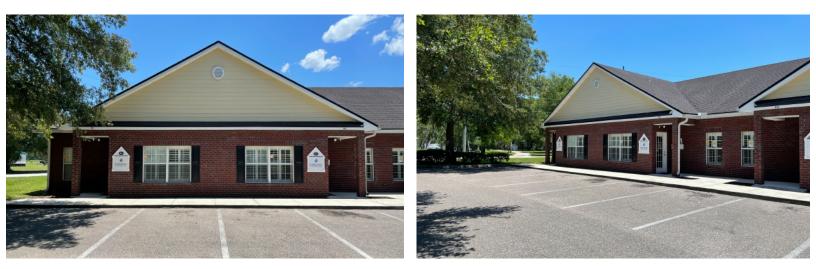

### 10250 Normandy Blvd Jacksonville, FL 32221

#### Medical & General Office Space

- Located between SR23 and I-295
- Suited for medical or general office users
- > Traffic Count: 20,500 ± AADT on Normandy Blvd
- > Available SF: 2456± SF
- Sufficient parking for Medical users

### **Property Information**