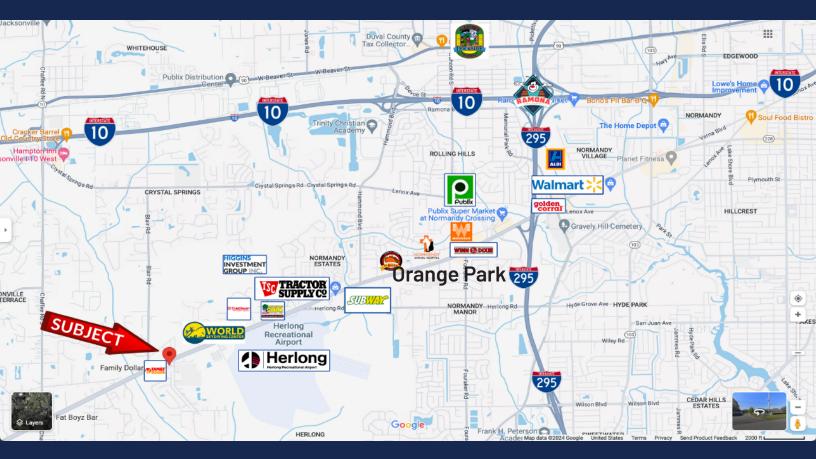

#### Medical & General Office Space

- Located between SR23 and I-295
- Suited for medical or general office users
- > Traffic Count: 20,500 ± AADT on Normandy Blvd
- > Available SF: 2456± SF
- Sufficient parking for Medical users