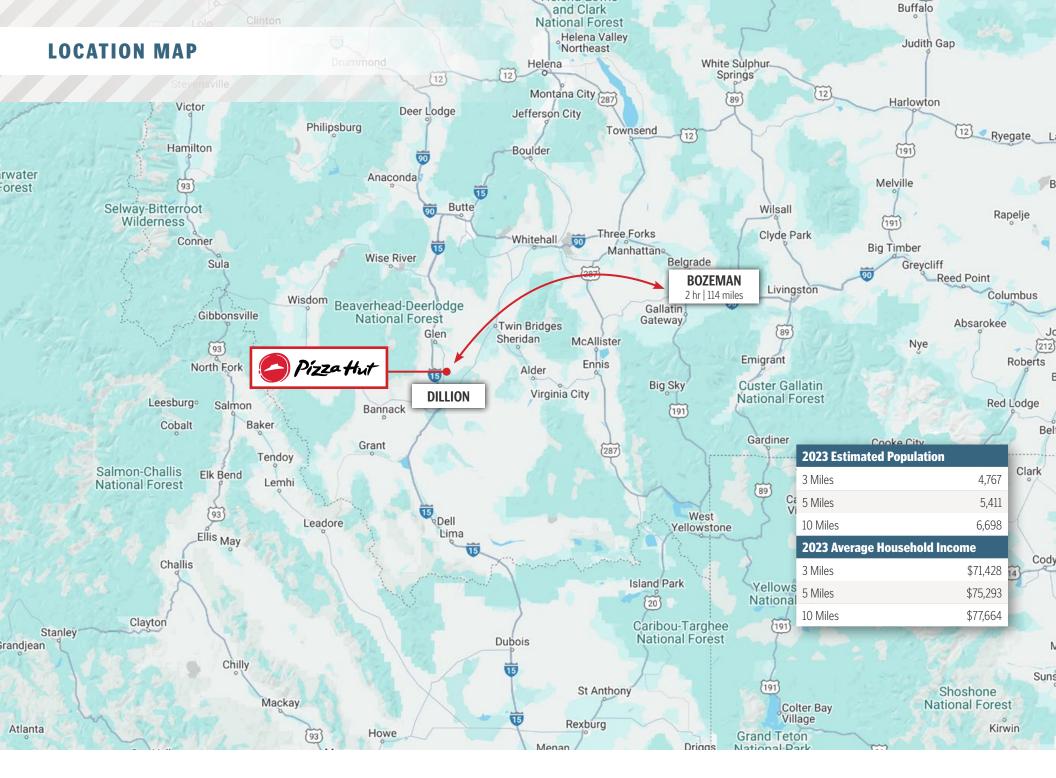

## PROPERTY SPECIFICATIONS

| Property Address          | 800 N Idaho Street<br>Dillion, MT 59725 |  |
|---------------------------|-----------------------------------------|--|
| Rentable Area             | 3,384 SF                                |  |
| Land Area                 | 0.60 AC                                 |  |
| Year Built / Renovation   | 1987 / 2000                             |  |
| Tenant                    | GMRG ACQ 1, LLC dba Pizza Hut           |  |
| Lease Type                | Absolute NNN                            |  |
| Landlord Responsibilities | None                                    |  |
| Lease Term Remaining      | 14.7 Years                              |  |
| Increases                 | 1.50% Annual Increases                  |  |