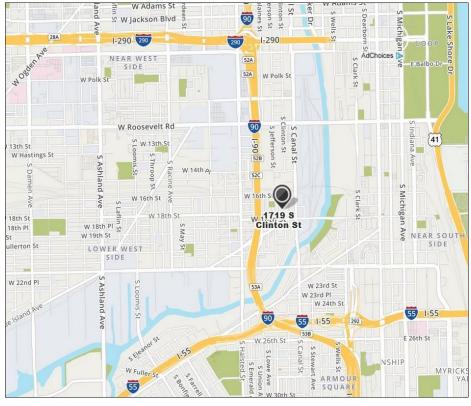

## **1719 South Clinton, Chicago, IL** Loft Office Spaces in Great Location

- Located in highly desirable Pilsen
- Lots of parking
- Great views
- Future rooftop deck access
- Near 18th Street & just east of Halsted
- Blocks to Cermak-Chinatown Red Line CTA station
- Easy access to expressways
- C3-3 zoning