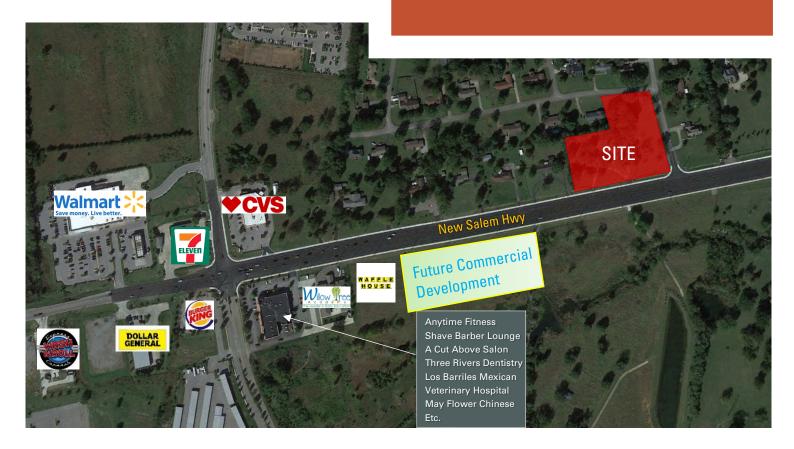

### FOR SALE

±2.9 Commercial Acres

Rare Corner Lot Location in a High Traffic Corridor

2310 New Salem Highway, Murfreesboro, TN 37128

#### HIGHLIGHTS

- Hard Corner Commercial Lot on High Traffic Corridor
- ±2.9 Acres of Commercial Land (2 tracts)
- Sale Price: \$1,550,000 (\$12.89 /SF)
- ±450 Feet of Frontage on New Salem Hwy
- >20,000 Cars (Average Daily Traffic)
- Zoning: Commercial Services (CS) in the County
- Great location near I-24
- Located on the High-Growth New Salem Highway

2310 New Salem Hwy Murfreesboro, TN 37128 Rutherford County