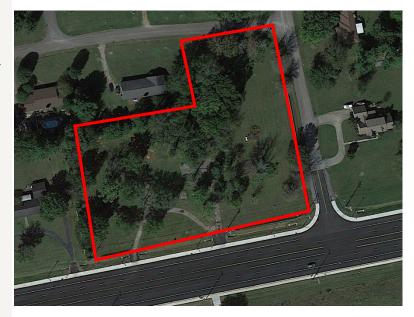

# CHARLES HAWKINS CO.

### FOR SALE

±2.9 Commercial Acres

Rare Corner Lot Location in a High Traffic Corridor

2310 New Salem Highway, Murfreesboro, TN 37128



#### HIGHLIGHTS

- Hard Corner Commercial Lot on High Traffic Corridor
- ±2.9 Acres of Commercial Land (2 tracts)
- Sale Price: \$1,550,000 (\$12.89 /SF)
- ±450 Feet of Frontage on New Salem Hwy
- >20,000 Cars (Average Daily Traffic)
- Zoning: Commercial Services (CS) in the County
- Great location near I-24
- Located on the High-Growth New Salem Highway

\*Corner 1.24 Acres has some CC&Rs



Paul M. Myers, CCIM, SIOR Senior Vice President C: 615.598.4848 pmyers@charleshawkinsco.com

Exclusively listed by:
Charles Hawkins Co.
760 Melrose Avenue
Nashville, TN37211
T:615.256.3189 / F: 615.254.4026

2310 New Salem Hwy Murfreesboro, TN 37128 Rutherford County

## CHARLES HAWKINS CO.







### SURVEY



2310 New Salem Hwy Murfreesboro, TN 37128 Rutherford County

### CHARLES HAWKINS CO.

### RUTHERFORD CO. INFORMATION

Graphics Provided by Rutherford Co. Chamber of Commerce



#### LARGEST PRIVATE EMPLOYERS & EMPLOYEE COUNT

| Nissan                 | 8,000 | Verizon         | 1,068 |
|------------------------|-------|-----------------|-------|
| Amazon                 | 2,700 | General Mills   | 1,000 |
| Ingram                 | 1,918 | Adient          | 1,000 |
| Ascension Sai