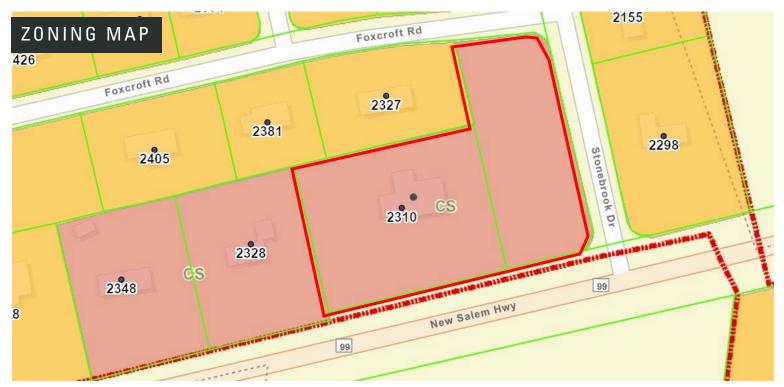

#### HIGHLIGHTS

- Hard Corner Commercial Lot on High Traffic Corridor
- ±2.9 Acres of Commercial Land (2 tracts)
- Sale Price: \$1,550,000 (\$12.89 /SF)
- ±450 Feet of Frontage on New Salem Hwy
- >20,000 Cars (Average Daily Traffic)
- Zoning: Commercial Services (CS) in the County
- Great location near I-24
- Located on the High-Growth New Salem Highway

\*Corner 1.24 Acres has some CC&Rs

Paul M. Myers, CCIM, SIOR Senior Vice President C: 615.598.4848 pmyers@charleshawkinsco.com

Exclusively listed by:
Charles Hawkins Co.
760 Melrose Avenue
Nashville, TN37211
T:615.256.3189 / F: 615.254.4026