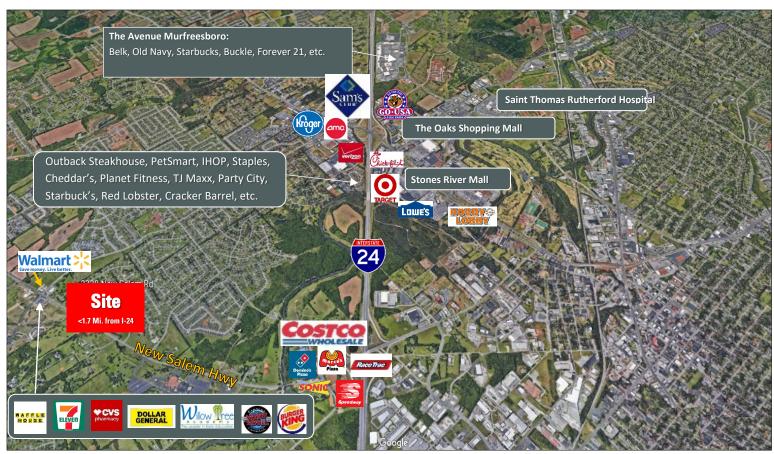

#### HIGHLIGHTS

- Hard Corner Commercial Lot on High Traffic Corridor
- ±2.9 Acres of Commercial Land (2 tracts)
- Sale Price: \$1,550,000 (\$12.89 /SF)
- ±450 Feet of Frontage on New Salem Hwy
- >20,000 Cars (Average Daily Traffic)
- Zoning: Commercial Services (CS) in the County
- Great location near I-24
- Located on the High-Growth New Salem Highway