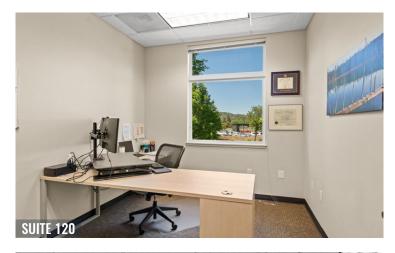

#### **AVAILABLE SPACES**

**Suite 120**: 2.069 SF

(can be combined with Suite 130 for 3,259 SF)

**Suite 130**: 1.190 SF

(can be combined with Suite 120 for 3,259 SF)

**Suite 200:** 3,534 SF

All Avail. Suites: 6,793 SF

#### **HIGHLIGHTS**

- Highly desirable west side location across the street from the Simpson Pavilion
- Close to Century Drive amenities with the Old Mill District and Downtown Bend within a one-mile radius
- Near parks, trails, and the Deschutes River
- Ample parking and easy access to major roads
- Scenic views throughout the offices
- Suite 120 features a large conference/training room
- Lots of natural light
- Suites can be leased together or individually