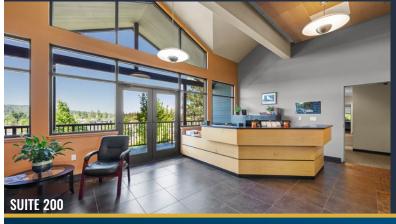

#### **AVAILABLE SPACES**

**Suite 120**: 2.069 SF

(can be combined with Suite 130 for 3,259 SF)

**Suite 130**: 1.190 SF

(can be combined with Suite 120 for 3,259 SF)

**Suite 200:** 3,534 SF

All Avail. Suites: 6,793 SF

#### **HIGHLIGHTS**

- Highly desirable west side location across the street from the Simpson Pavilion
- Close to Century Drive amenities with the Old Mill District and Downtown Bend within a one-mile radius
- Near parks, trails, and the Deschutes River
- Ample parking and easy access to major roads
- Scenic views throughout the offices
- Suite 120 features a large conference/training room
- Lots of natural light
- Suites can be leased together or individually