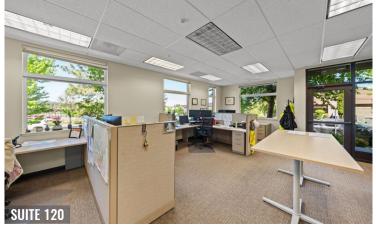

#### **AVAILABLE SPACES**

**Suite 120**: 2.069 SF

(can be combined with Suite 130 for 3,259 SF)

**Suite 130**: 1.190 SF

(can be combined with Suite 120 for 3,259 SF)

**Suite 200:** 3,534 SF

All Avail. Suites: 6,793 SF

#### **HIGHLIGHTS**

- Highly desirable west side location across the street from the Simpson Pavilion
- Close to Century Drive amenities with the Old Mill District and Downtown Bend within a one-mile radius
- Near parks, trails, and the Deschutes River
- Ample parking and easy access to major roads
- Scenic views throughout the offices
- Suite 120 features a large conference/training room
- Lots of natural light
- Suites can be leased together or individually