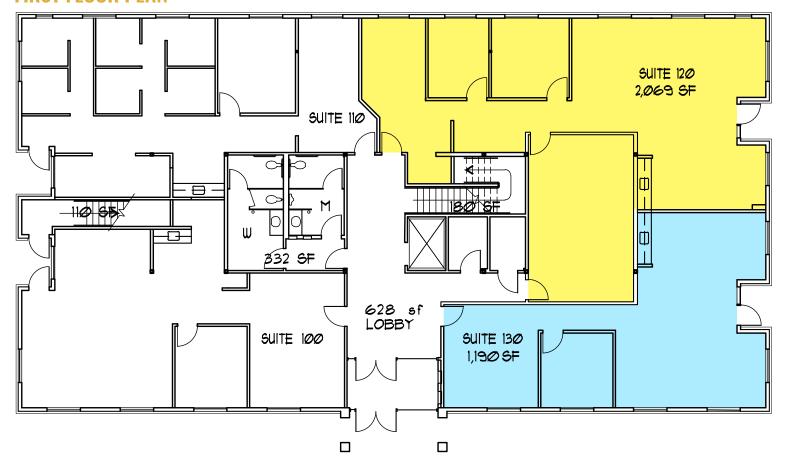

### FIRST FLOOR PLAN

#### **AVAILABLE SPACES**

**Suite 120**: 2.069 SF

(can be combined with Suite 130 for 3,259 SF)

**Suite 130**: 1.190 SF

(can be combined with Suite 120 for 3,259 SF)

**Suite 200:** 3,534 SF

All Avail. Suites: 6,793 SF