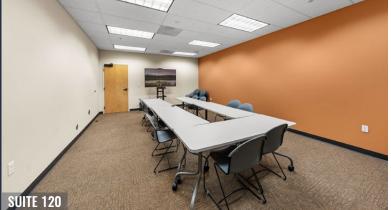

#### **AVAILABLE SPACES**

**Suite 120**: 2.069 SF

(can be combined with Suite 130 for 3,259 SF)

**Suite 130**: 1.190 SF

(can be combined with Suite 120 for 3,259 SF)

**Suite 200:** 3,534 SF

All Avail. Suites: 6,793 SF

#### **HIGHLIGHTS**

- Highly desirable west side location across the street from the Simpson Pavilion
- Close to Century Drive amenities with the Old Mill District and Downtown Bend within a one-mile radius
- Near parks, trails, and the Deschutes River
- Ample parking and easy access to major roads
- Scenic views throughout the offices
- Suite 120 features a large conference/training room
- Lots of natural light
- Suites can be leased together or individually