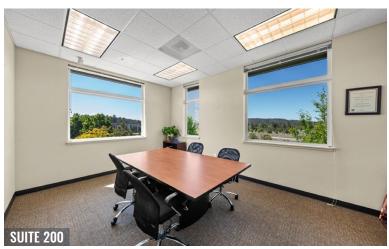

#### **AVAILABLE SPACES**

**Suite 120**: 2.069 SF

(can be combined with Suite 130 for 3,259 SF)

**Suite 130**: 1.190 SF

(can be combined with Suite 120 for 3,259 SF)

**Suite 200:** 3,534 SF

All Avail. Suites: 6,793 SF

#### **HIGHLIGHTS**

- Highly desirable west side location across the street from the Simpson Pavilion
- Close to Century Drive amenities with the Old Mill District and Downtown Bend within a one-mile radius
- Near parks, trails, and the Deschutes River
- Ample parking and easy access to major roads
- Scenic views throughout the offices
- Suite 120 features a large conference/training room
- Lots of natural light
- Suites can be leased together or individually