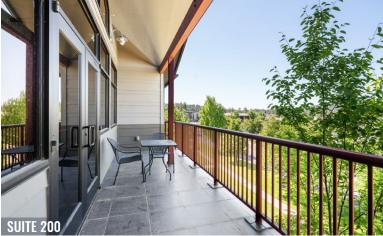

#### **AVAILABLE SPACES**

**Suite 120**: 2.069 SF

(can be combined with Suite 130 for 3,259 SF)

**Suite 130**: 1.190 SF

(can be combined with Suite 120 for 3,259 SF)

**Suite 200:** 3,534 SF

All Avail. Suites: 6,793 SF

#### **HIGHLIGHTS**

- Highly desirable west side location across the street from the Simpson Pavilion
- Close to Century Drive amenities with the Old Mill District and Downtown Bend within a one-mile radius
- Near parks, trails, and the Deschutes River
- Ample parking and easy access to major roads
- Scenic views throughout the offices
- Suite 120 features a large conference/training room
- Lots of natural light
- Suites can be leased together or individually