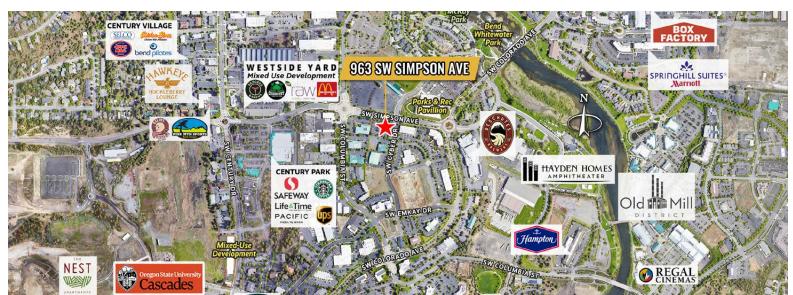

### HIGH TRAFFIC LOCATION ON THE CORNER OF SW SIMPSON AVE & SW CYBER DR

Dan Kemp, CCIM | Emilio Tiscareno, Broker

600 SW Columbia St., Ste. 6100 | Bend, OR 97702 **541.383.2444** | www.CompassCommercial.com

#### **HIGHLIGHTS**

- Highly desirable west side location across the street from the Simpson Pavilion
- Close to Century Drive amenities with the Old Mill District and Downtown Bend within a one-mile radius
- Near parks, trails, and the Deschutes River
- Ample parking and easy access to major roads
- Scenic views throughout the offices
- Suite 120 features a large conference/training room
- Lots of natural light
- Suites can be leased together or individually