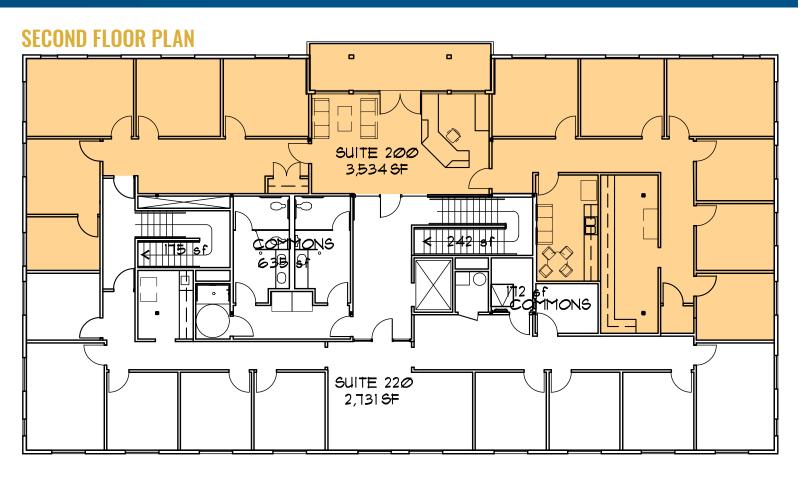

#### **AVAILABLE SPACES**

**Suite 120**: 2.069 SF

(can be combined with Suite 130 for 3,259 SF)

**Suite 130**: 1.190 SF

(can be combined with Suite 120 for 3,259 SF)

**Suite 200:** 3,534 SF

All Avail. Suites: 6,793 SF

### FIRST FLOOR PLAN