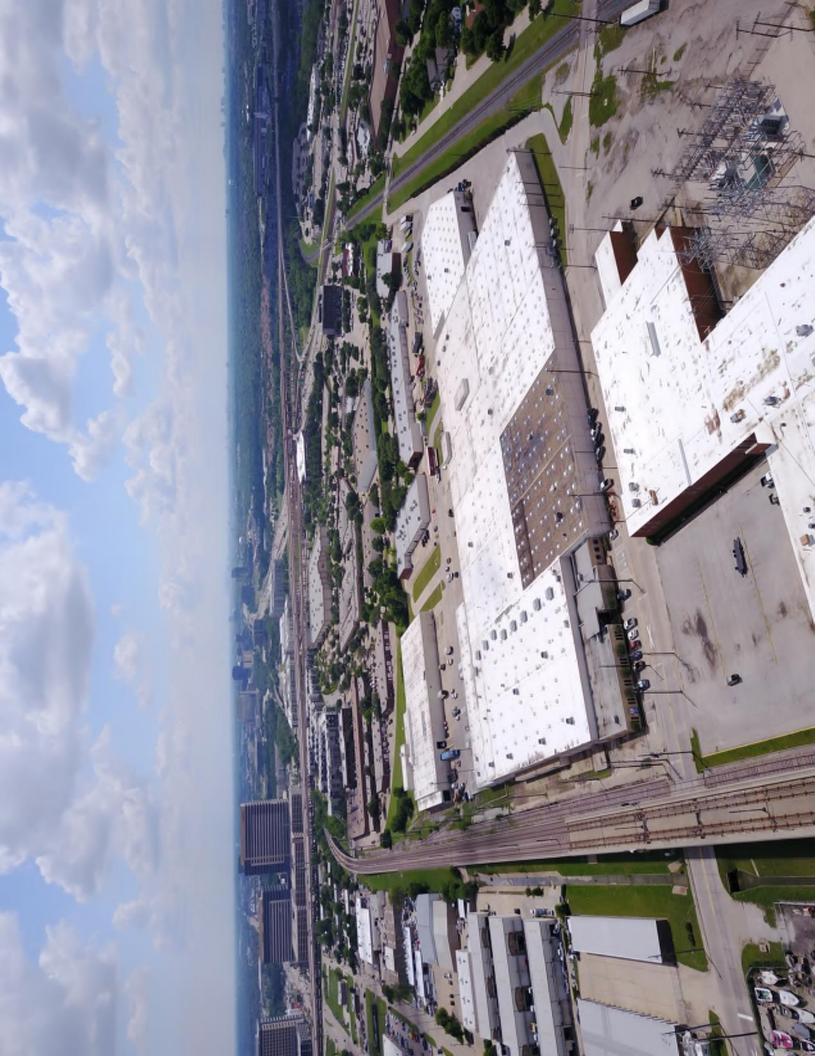

#### **PHYSICAL**

| Occupancy:                    | Will be delivered turnkey based on tenant requirement                      |
|-------------------------------|----------------------------------------------------------------------------|
| Built:                        | 1952/2024 (Renovated)                                                      |
| Total Size (RSF):             | 328,704 SF 910 10th Street<br>63,683 SF 880 F Avenue<br>392,387 SF (Total) |
| Office & Studios:             | Furnished/Turnkey                                                          |
| Exterior:                     | Masonry                                                                    |
| Total Parking:                | 278 spaces (.71/1,000 RSF)                                                 |
| Truck Parking:                | 25                                                                         |
| Clear Height:                 | 20' (910 10th Street)<br>18' (880 F Avenue)                                |
| Dock Height<br>Loading Doors: | 23 (910 10th Street)<br>4 (880 F Avenue)                                   |
| HVAC:                         | 17 roof top units<br>(approx. 127.5 tons)                                  |
| Fire Protection:              | Sprinklers (Class IV)                                                      |
| Power:                        | 3500a/480v 3p                                                              |

## 910 10th Street and 880 F Avenue, Plano TX