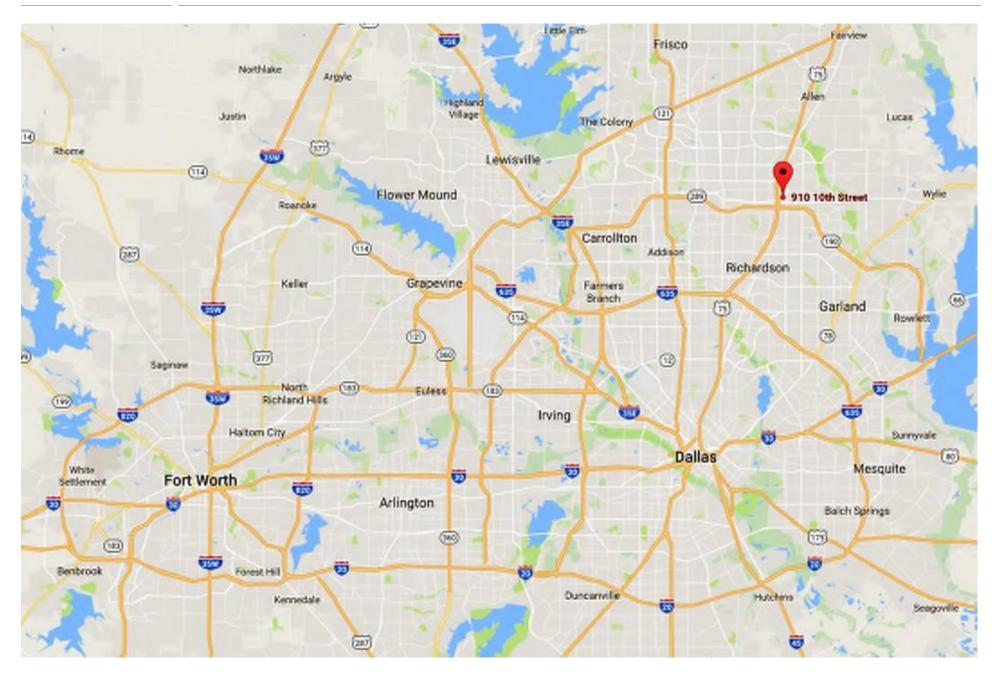

#### **LOCATION**

Address:

910 10th Street and
880 F Avenue,
Plano, TX 75074

Google Map Link: http://goo.gl/maps/C7dMl

Site: 22.91 Acres

At Cubework Plano, flexibility is at the core of our Offerings. We provide customizable multi- tenant Multi- leasing options ranging from MTM- tems to Multi- year leases. This site sits on 22 acres with Options for warehouse space, private studio and Office space, indoor market place, food court, Cloud kitchen, and indoor sports activity.