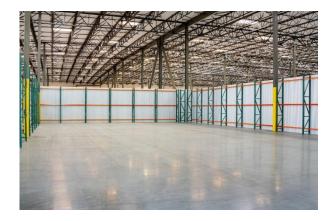

• Warehouse space: 300 SF- 200,000 SF divisible

• Private Office: 100- 1000 SF divisible

• Cloud Kitchen: 100-1000 SF divisible

- Indoor studio and flea market rental units: 300-5000 SF divisible
- Stand alone, private warehouse space: 10,000-35,000 SF divisible. Starting at \$0.55NNN
- Electrical system replaced
- · All HVAC units have been replaced
- Asset stripped to shell for conversion to multi-tenant distribution/warehouse space
- Office and showroom finish-out in suites are post 2009
- · Indoor pickleball courts
- · Indoor Airsoft Arena

#### **PHYSICAL**

| Occupancy:                    | Will be delivered turnkey based on tenant requirement                      |
|-------------------------------|----------------------------------------------------------------------------|
| Built:                        | 1952/2024 (Renovated)                                                      |
| Total Size (RSF):             | 328,704 SF 910 10th Street<br>63,683 SF 880 F Avenue<br>392,387 SF (Total) |
| Office & Studios:             | Furnished/Turnkey                                                          |
| Exterior:                     | Masonry                                                                    |
| Total Parking:                | 278 spaces (.71/1,000 RSF)                                                 |
| Truck Parking:                | 25                                                                         |
| Clear Height:                 | 20' (910 10th Street)<br>18' (880 F Avenue)                                |
| Dock Height<br>Loading Doors: | 23 (910 10th Street)<br>4 (880 F Avenue)                                   |
| HVAC:                         | 17 roof top units<br>(approx. 127.5 tons)                                  |
| Fire Protection:              | Sprinklers (Class IV)                                                      |
| Power:                        | 3500a/480v 3p                                                              |