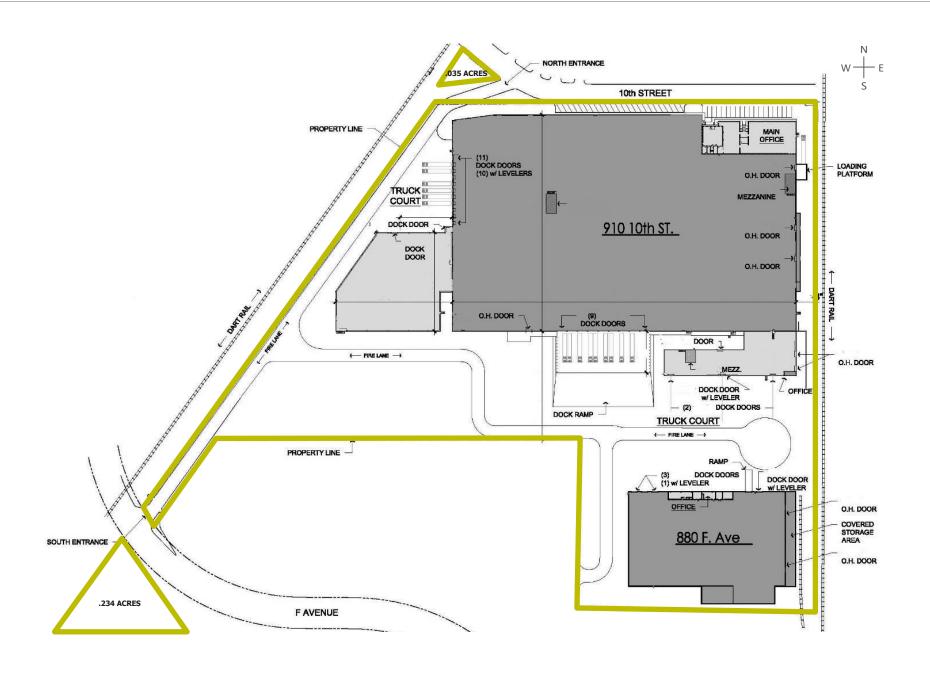

#### **PHYSICAL**

| Occupancy:                    | Will be delivered turnkey based on tenant requirement                      |
|-------------------------------|----------------------------------------------------------------------------|
| Built:                        | 1952/2024 (Renovated)                                                      |
| Total Size (RSF):             | 328,704 SF 910 10th Street<br>63,683 SF 880 F Avenue<br>392,387 SF (Total) |
| Office & Studios:             | Furnished/Turnkey                                                          |
| Exterior:                     | Masonry                                                                    |
| Total Parking:                | 278 spaces (.71/1,000 RSF)                                                 |
| Truck Parking:                | 25                                                                         |
| Clear Height:                 | 20' (910 10th Street)<br>18' (880 F Avenue)                                |
| Dock Height<br>Loading Doors: | 23 (910 10th Street)<br>4 (880 F Avenue)                                   |
| HVAC:                         | 17 roof top units<br>(approx. 127.5 tons)                                  |
| Fire Protection:              | Sprinklers (Class IV)                                                      |
| Power:                        | 3500a/480v 3p                                                              |

## 910 10th Street and 880 F Avenue, Plano TX