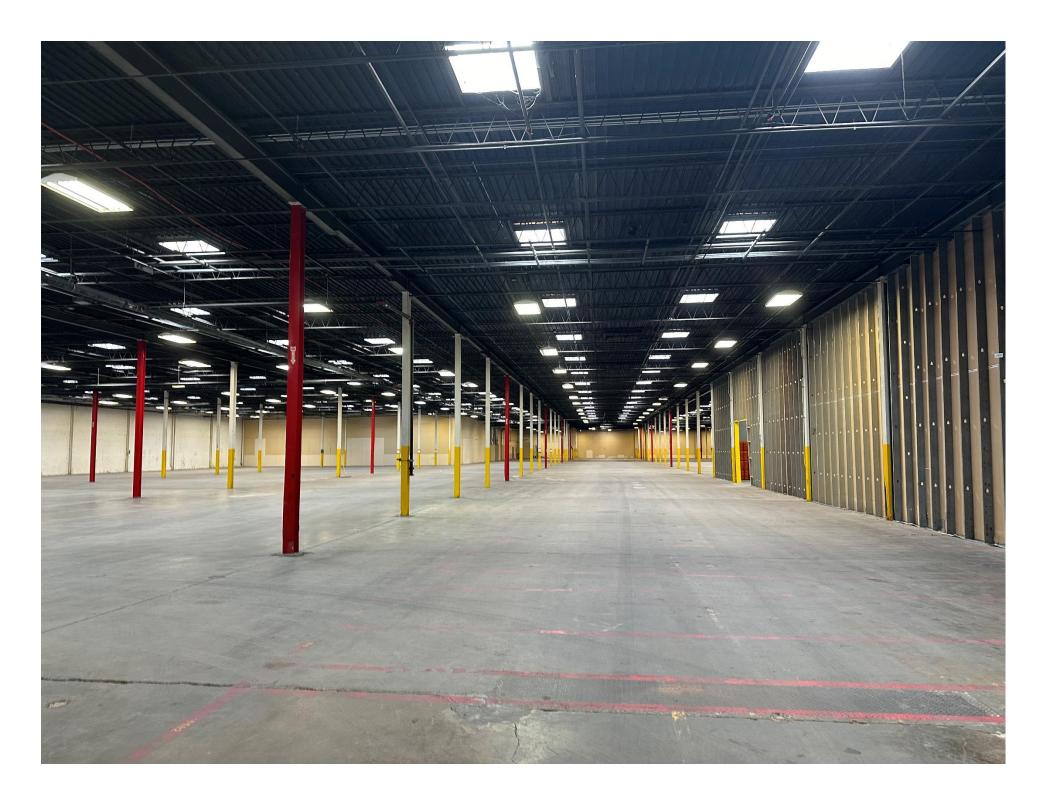

• Warehouse space: 300 SF- 200,000 SF divisible

• Private Office: 100- 1000 SF divisible

• Cloud Kitchen: 100-1000 SF divisible

- Indoor studio and flea market rental units: 300-5000 SF divisible
- Stand alone, private warehouse space: 10,000-35,000 SF divisible. Starting at \$0.55NNN
- Electrical system replaced
- · All HVAC units have been replaced
- Asset stripped to shell for conversion to multi-tenant distribution/warehouse space
- Office and showroom finish-out in suites are post 2009
- · Indoor pickleball courts
- · Indoor Airsoft Arena

#### **PHYSICAL**

| Occupancy:                    | Will be delivered turnkey based on tenant requirement                      |
|-------------------------------|----------------------------------------------------------------------------|
| Built:                        | 1952/2024 (Renovated)                                                      |
| Total Size (RSF):             | 328,704 SF 910 10th Street<br>63,683 SF 880 F Avenue<br>392,387 SF (Total) |
| Office & Studios:             | Furnished/Turnkey                                                          |
| Exterior:                     | Masonry                                                                    |
| Total Parking:                | 278 spaces (.71/1,000 RSF)                                                 |
| Truck Parking:                | 25                                                                         |
| Clear Height:                 | 20' (910 10th Street)<br>18' (880 F Avenue)                                |
| Dock Height<br>Loading Doors: | 23 (910 10th Street)<br>4 (880 F Avenue)                                   |
| HVAC:                         | 17 roof top units<br>(approx. 127.5 tons)                                  |
| Fire Protection:              | Sprinklers (Class IV)                                                      |
| Power:                        | 3500a/480v 3p                                                              |