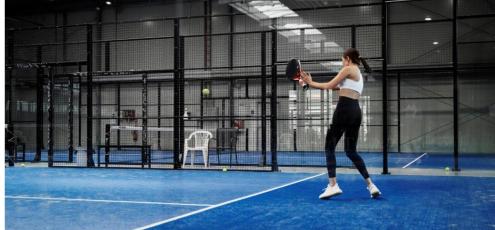

• Warehouse space: 300 SF- 200,000 SF divisible

• Private Office: 100- 1000 SF divisible

• Cloud Kitchen: 100-1000 SF divisible

- Indoor studio and flea market rental units: 300-5000 SF divisible
- Stand alone, private warehouse space: 10,000-35,000 SF divisible. Starting at \$0.55NNN
- Electrical system replaced
- · All HVAC units have been replaced
- Asset stripped to shell for conversion to multi-tenant distribution/warehouse space
- Office and showroom finish-out in suites are post 2009
- · Indoor pickleball courts
- · Indoor Airsoft Arena

Indoor live stream, podcast, filming studios customizable from 300-2000 SF.

We offer indoor pickleball and airsoft arenas for after work play and events. This site is designed for e-sport and wellness leasing opportunities.