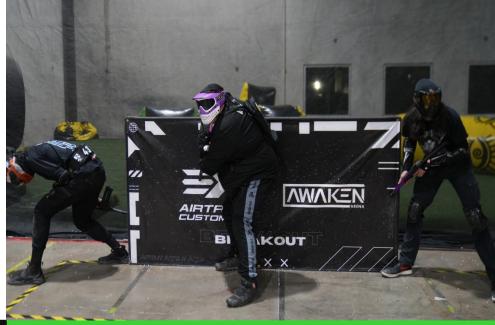

• Warehouse space: 300 SF- 200,000 SF divisible

• Private Office: 100- 1000 SF divisible

• Cloud Kitchen: 100-1000 SF divisible

- Indoor studio and flea market rental units: 300-5000 SF divisible
- Stand alone, private warehouse space: 10,000-35,000 SF divisible. Starting at \$0.55NNN
- Electrical system replaced
- · All HVAC units have been replaced
- Asset stripped to shell for conversion to multi-tenant distribution/warehouse space
- Office and showroom finish-out in suites are post 2009
- · Indoor pickleball courts
- · Indoor Airsoft Arena

Indoor live stream, podcast, filming studios customizable from 300-2000 SF.

We offer indoor pickleball and airsoft arenas for after work play and events. This site is designed for e-sport and wellness leasing opportunities.