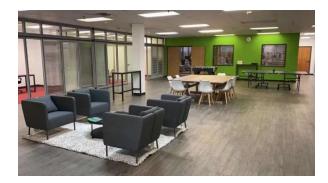

### Site Plan

Indoor marketplace rentals customizable from 300-5000 SF.

Welcome to STUDIO by Cubework, this venue merges the online and offline worlds, blending e-commerce with influencer experiences to create a new kind of social interaction. It features a mix of online commerce and offline cultural tourism with numerous intellectual properties, products, and elements. The studio will host hundreds of live broadcasts, welcome new businesses, and house an inventory of retail spaces with over 10,000 products promoted inside of each studio space. Our clients will be able to stream high quality video content in real - time to engage their audience and extend their products. Specifically tailored for TikTok shop enthusiasts, our studios is ideal for creating viral product content and interacting live with their followers.