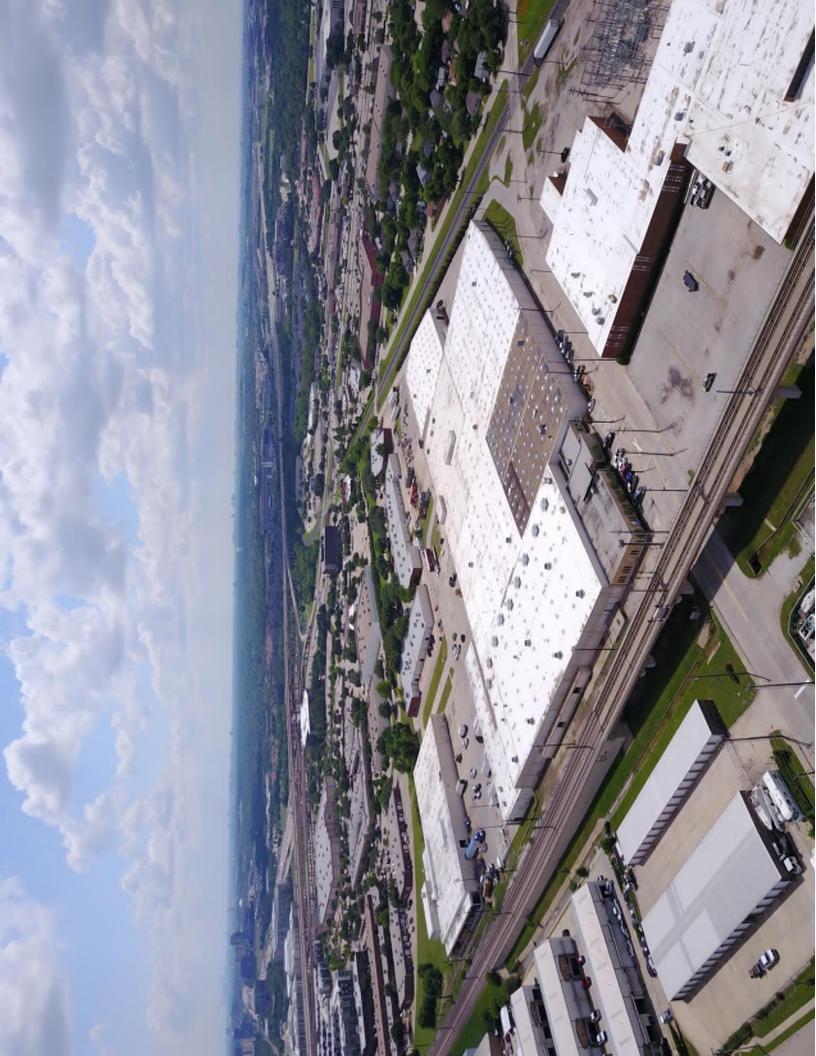

#### **PHYSICAL**

| Occupancy:                    | Will be delivered turnkey based on tenant requirement                      |
|-------------------------------|----------------------------------------------------------------------------|
| Built:                        | 1952/2024 (Renovated)                                                      |
| Total Size (RSF):             | 328,704 SF 910 10th Street<br>63,683 SF 880 F Avenue<br>392,387 SF (Total) |
| Office & Studios:             | Furnished/Turnkey                                                          |
| Exterior:                     | Masonry                                                                    |
| Total Parking:                | 278 spaces (.71/1,000 RSF)                                                 |
| Truck Parking:                | 25                                                                         |
| Clear Height:                 | 20' (910 10th Street)<br>18' (880 F Avenue)                                |
| Dock Height<br>Loading Doors: | 23 (910 10th Street)<br>4 (880 F Avenue)                                   |
| HVAC:                         | 17 roof top units<br>(approx. 127.5 tons)                                  |
| Fire Protection:              | Sprinklers (Class IV)                                                      |
| Power:                        | 3500a/480v 3p                                                              |

## 910 10th Street and 880 F Avenue, Plano TX